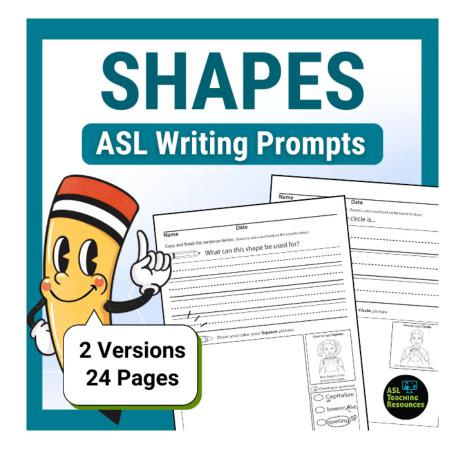

## Shapes www. Writing Prompts

More Lesson Worksheets here.

View Videos with QR Code

Get more ASL free with membership here.

| Name                | Date                                                |                                                         |
|---------------------|-----------------------------------------------------|---------------------------------------------------------|
| Copy and finish the | e sentence below. (Teachers, add a word bank on the | board for ideas.)                                       |
|                     | My favorite circle is                               |                                                         |
|                     |                                                     |                                                         |
|                     |                                                     |                                                         |
|                     |                                                     |                                                         |
|                     |                                                     |                                                         |
|                     |                                                     |                                                         |
|                     |                                                     |                                                         |
|                     | Draw and color your <b>Circle</b> picture.          |                                                         |
|                     |                                                     | How to sign Circle  One finger moves to draw the shape. |