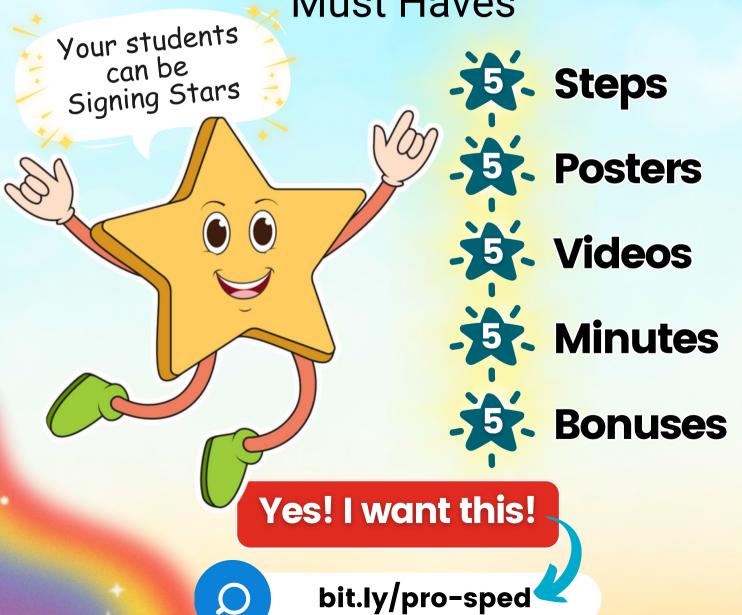

sign <b>Triangle</b>          |
|                 |                                                   | Both fingers move to draw the shape. |
|                 |                                                   | Check your grammar.                  |
|                 |                                                   | Capitalize                           |
|                 |                                                   | o lowerc <i>i</i> se                 |
|                 |                                                   | (speling) SP                         |
|                 |                                                   | ○ period⊙                            |







You'll love these too!





# SIGNINGST

## SPECIAL EDUCATION **CLASSROOM**

**Must Haves** 





#### **JOIN the ASLTR Community**

- Stay up to date with ASL support
- Get FREE resources and coupons





https://bit.ly/asl-update

### Let us make your worksheets! Pick a plan and start accessing ASL Resources

#### **About the Author**

Cynthia Long is a Nationally Certified Interpreter and the founder of Sign Baby Sign LLC. She has extensive experience homeschooling and interpreting in the classroom for primary, secondary, and post-secondary levels and she is dedicated to providing ASL teaching resources to schools and families across the U.S. All of the ASL resources on <u>ASLTeachingResources.com</u> are developed from years of experience in educational systems as a Nationally Certified ASL Interpreter.



#### By purchasing, you agree to the terms of use:



#### You may

- Fo