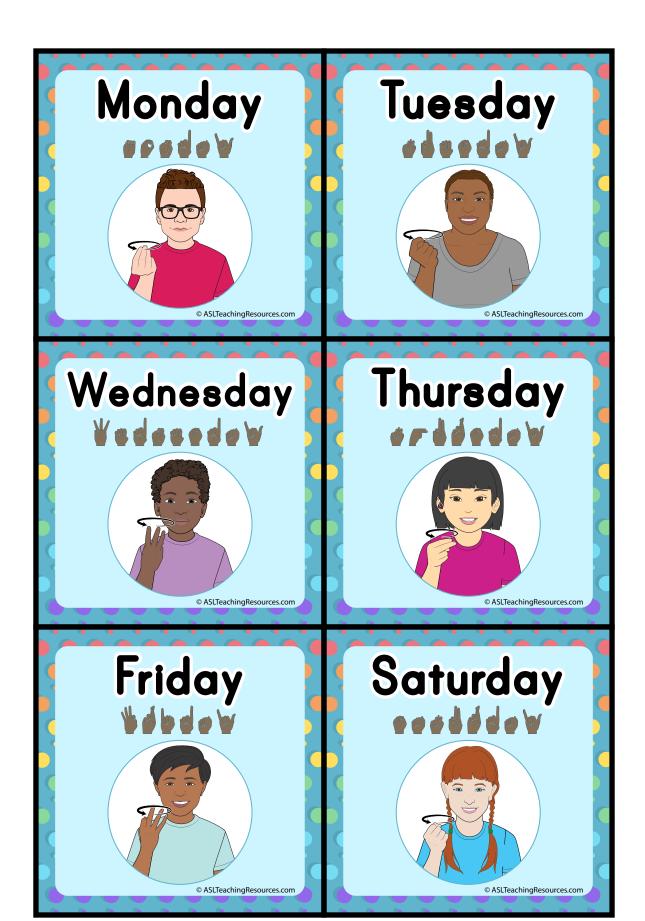

## Wednesday

© ASLTeachingResources.com

## Thursday

© ASLTeachingResources.com

## Friday

© ASLTeachingResources.com

## Saturday