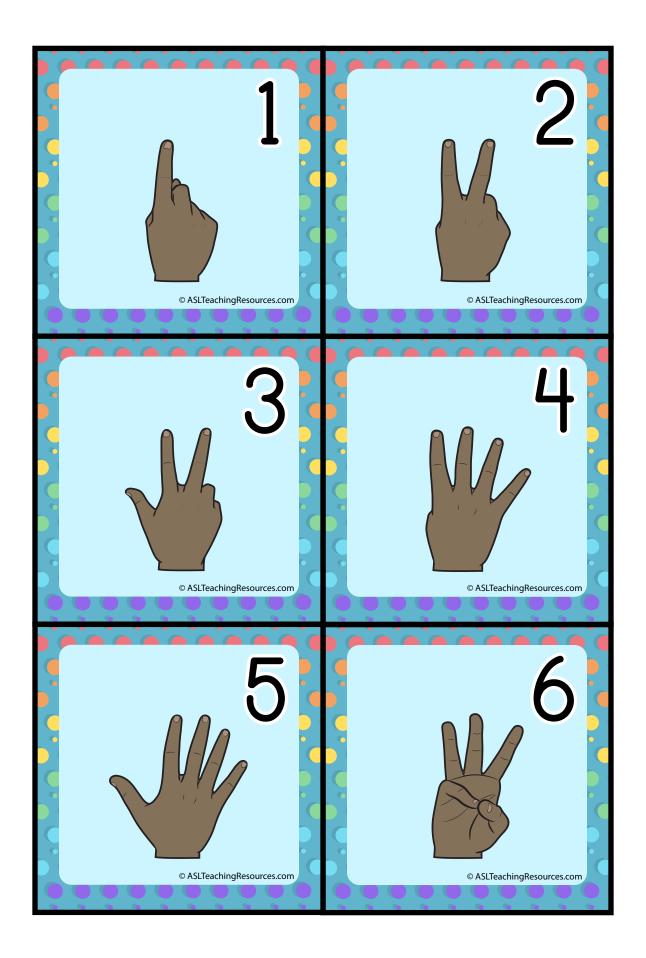

# Pocket Calendar Cards



More Lesson Worksheets <u>here</u>.



View Videos with QR Code



Get more ASL free with membership <u>here</u>.

















































## Wednesday



© ASLTeachingResources.com

## Thursday



© ASLTeachingResources.com

## Friday



© ASLTeachingResources.com

## Saturday





# Sunday

© ASLTeachingResources.com

### Sun



© ASLTeachingResources.com

2022









© ASLTeachingResources.com

2023



© ASLTeachingResources.com

2024









© ASLTeachingResources.com

2025









## 2026



© ASLTeachingResources.com

## 2027



© ASLTeachingResources.com

2028



© ASLTeachingResources.com

2029



© ASLTeachingResources.com

2030



© ASLTeachingResources.com

2031

















© ASLTeachingResources.com

2022

© ASLTeachingResources.com

2023

© ASLTeachingResources.com

2024









© ASLTeachingResources.com

2025









# 2026









© ASLTeachingResources.com

2027









© ASLTea