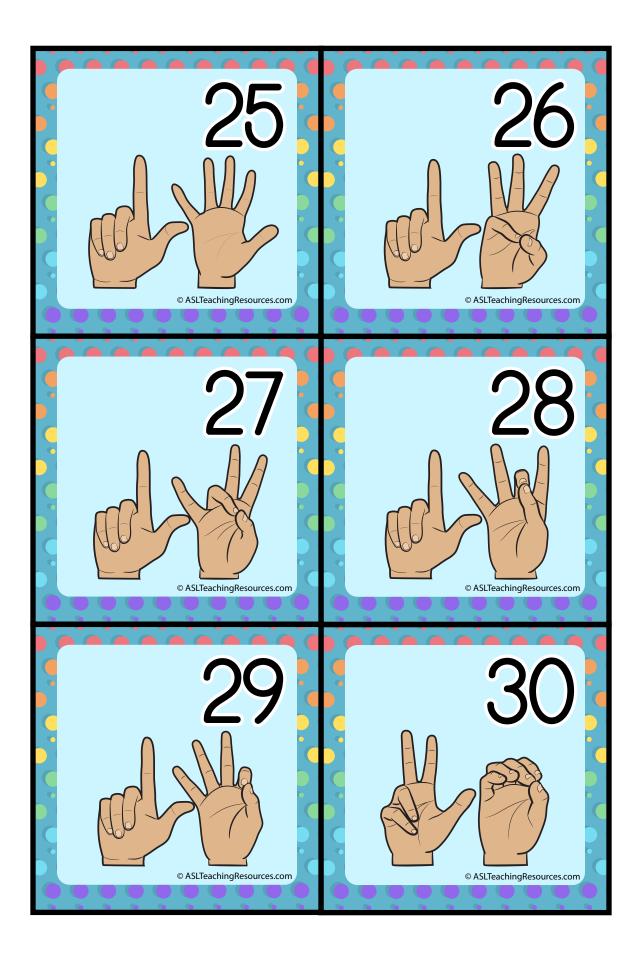

# Pocket Calendar Cards



More Lesson Worksheets <u>here</u>.



View Videos with QR Code



Get more ASL free with membership <u>here</u>.

















































## Wednesday



© ASLTeachingResources.com

## Thursday



© ASLTeachingResources.com

## Friday



© ASLTeachingResources.com

## Saturday





# Sunday

© ASLTeachingResources.com

### Sun



© ASLTeachingResources.com

2022









© ASLTeachingResources.com

2023



© ASLTeachingResources.com

2024









© ASLTeachingResources.com

2025









## 2026



© ASLTeachingResources.com

## 2027



© ASLTeachingResources.com

2028



© ASLTeachingResources.com

2029



© ASLTeachingResources.com

2030



© ASLTeachingResources.com

2031

















© ASLTeachingResources.com

2022

© ASLTeachingResources.com

2023

© ASLTeachingResources.com

2024









© ASLTeachingResources.com

2025









# 2026









© ASLTeachingResources.com

2027









©