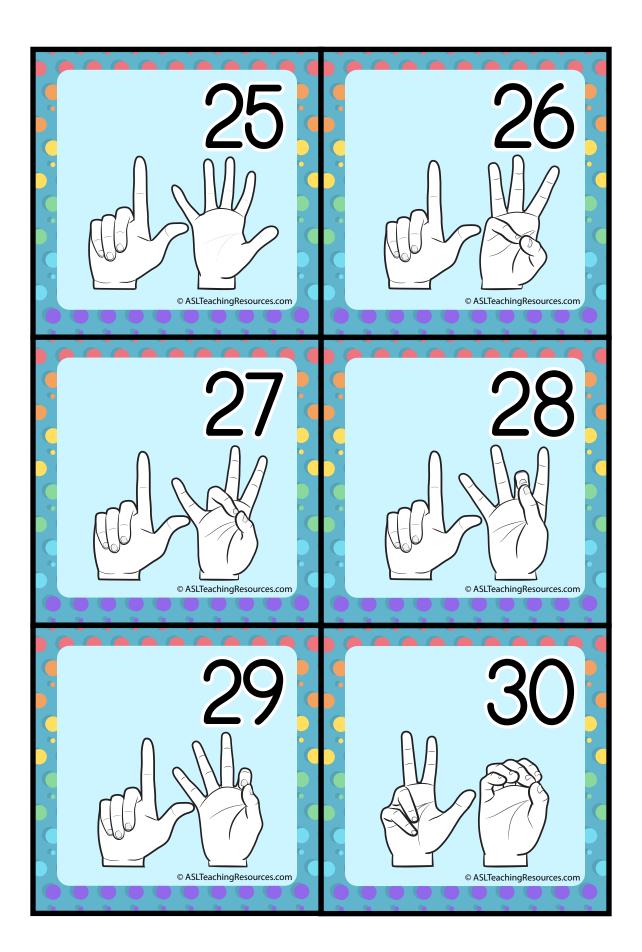

# Pocket Calendar Cards



More Lesson Worksheets <u>here</u>.



View Videos with QR Code



Get more ASL free with membership <u>here</u>.

















































## Wednesday



© ASLTeachingResources.com

## Thursday



© ASLTeachingResources.com

## Friday



© ASLTeachingResources.com

## Saturday





# Sunday

© ASLTeachingResources.com

### Sun



© ASLTeachingResources.com

2022









© ASLTeachingResources.com

2023



© ASLTeachingResources.com

2024









© ASLTeachingResources.com

2025









## 2026



© ASLTeachingResources.com

## 2027



© ASLTeachingResources.com

2028



© ASLTeachingResources.com

2029



© ASLTeachingResources.com

2030



© ASLTeachingResources.com

2031

















© ASLTeachingResources.com

2022

© ASLTeachingResources.com

2023

© ASLTeachingResources.com

2024









© ASLTeachingResources.com

2025









# 2026









© ASLTeachingResources.com

20