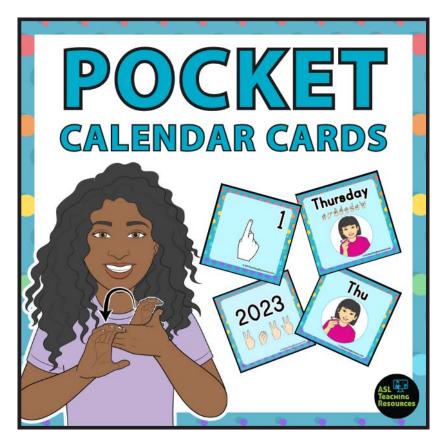

# Pocket Calendar Cards

More Lesson Worksheets <u>here</u>.

View Videos with QR Code

Get more ASL free with membership <u>here</u>.