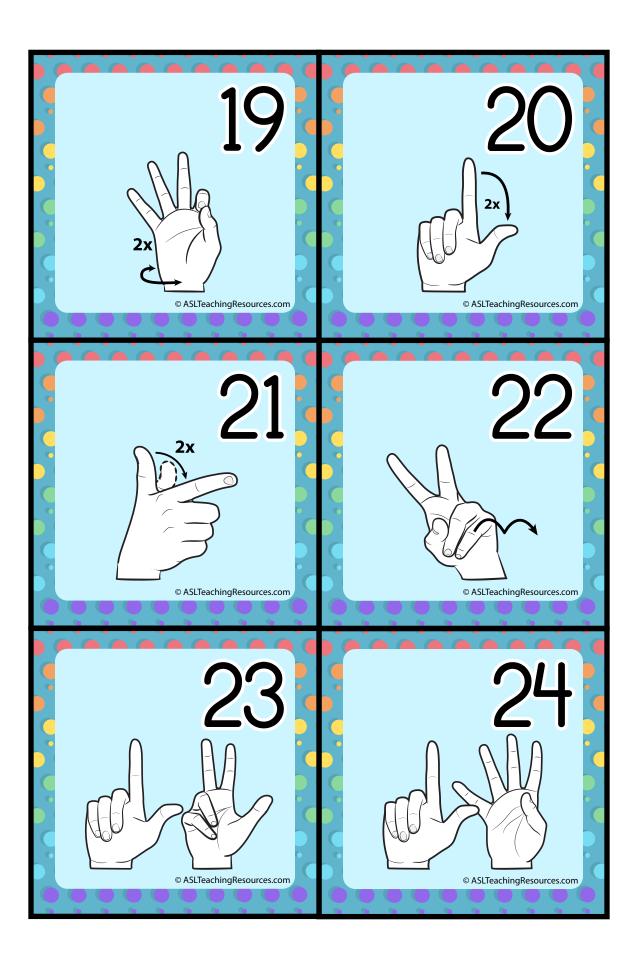

# Pocket Calendar Cards



More Lesson Worksheets <u>here</u>.



View Videos with QR Code



Get more ASL free with membership <u>here</u>.

















































## Wednesday



© ASLTeachingResources.com

## Thursday



© ASLTeachingResources.com

## Friday



© ASLTeachingResources.com

## Saturday





# Sunday

© ASLTeachingResources.com

### Sun



© ASLTeachingResources.com

2022









© ASLTeachingResources.com

2023



© ASLTeachingResources.com

2024









© ASLTeachingResources.com

2025









## 2026



© ASLTeachingResources.com

## 2027



© ASLTeachingResources.com

2028



© ASLTeachingResources.com

2029



© ASLTeachingResources.com

2030



© ASLTeachingResources.com

2031

















© ASLTeachingResources.com

2022

© ASLTeachingResources.com

2023

© ASLTeachingResources.com

2024









© ASLTeachingResources.com

2025









# 2026









© ASLTeachingResources.com