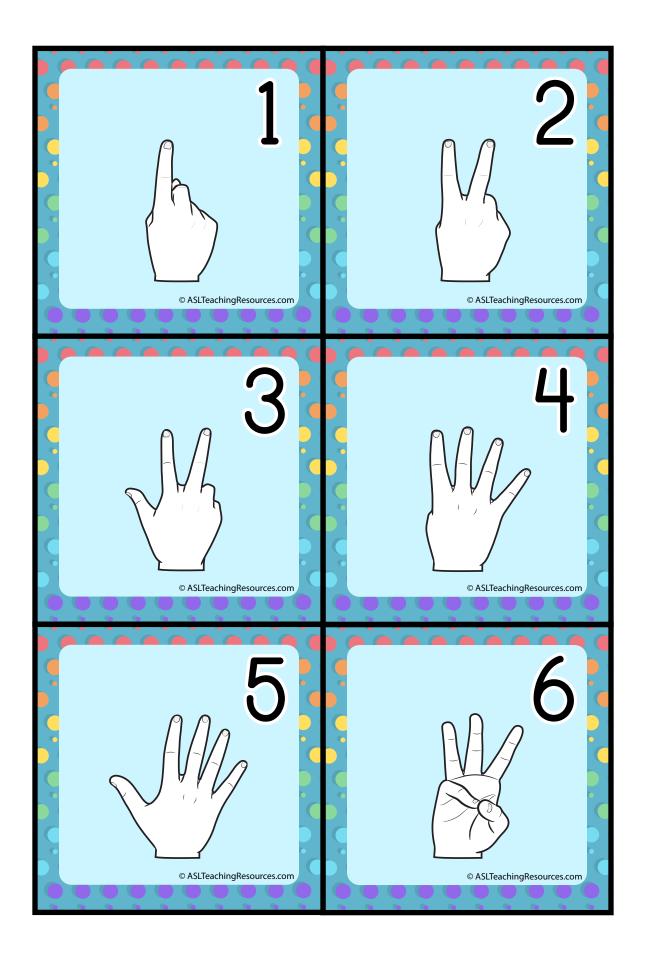

# Pocket Calendar Cards



More Lesson Worksheets <u>here</u>.



View Videos with QR Code



Get more ASL free with membership <u>here</u>.

















































## Wednesday



© ASLTeachingResources.com

## Thursday



© ASLTeachingResources.com

## Friday



© ASLTeachingResources.com

## Saturday





# Sunday

© ASLTeachingResources.com

### Sun



© ASLTeachingResources.com

2022









© ASLTeachingResources.com

2023



© ASLTeachingResources.com

2024









© ASLTeachingResources.com

2025









## 2026



© ASLTeachingResources.com

## 2027



© ASLTeachingResources.com

2028



© ASLTeachingResources.com

2029



© ASLTeachingResources.com

2030



© ASLTeachingResources.com

2031

















© ASLTeachingResources.com

2022

© ASLTeachingResources.com

2023

© ASLTeachingResources.com

2024









© ASLTeachingResources.com

2025









# 2026









© ASLTeachingResources