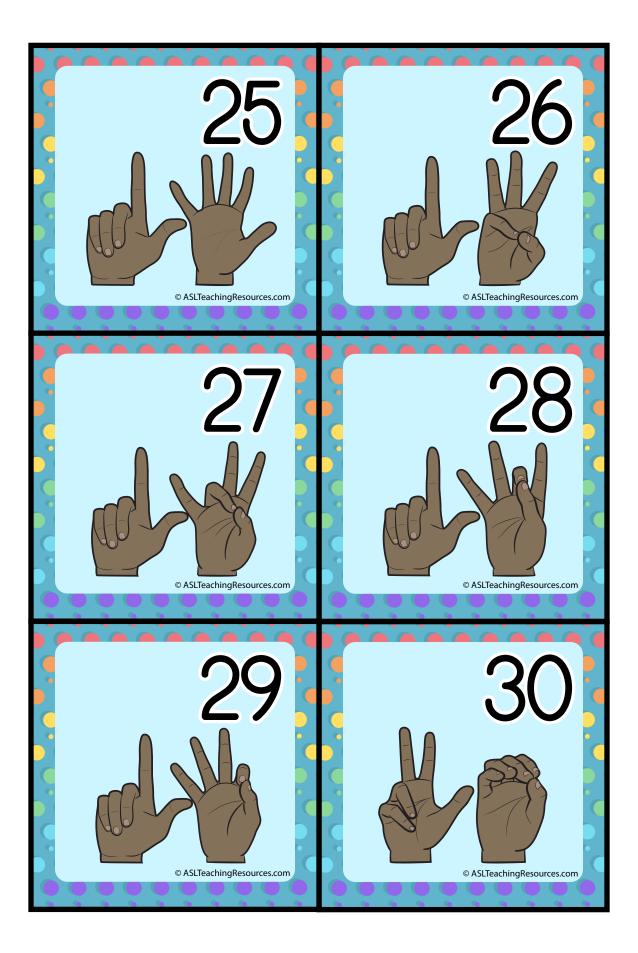

# Pocket Calendar Cards



More Lesson Worksheets <u>here</u>.



View Videos with QR Code



Get more ASL free with membership <u>here</u>.

















































## Wednesday



© ASLTeachingResources.com

## Thursday



© ASLTeachingResources.com

## Friday



© ASLTeachingResources.com

## Saturday





# Sunday

© ASLTeachingResources.com

### Sun



© ASLTeachingResources.com

2022









© ASLTeachingResources.com

2023



© ASLTeachingResources.com

2024









© ASLTeachingResources.com

2025









## 2026



© ASLTeachingResources.com

## 2027



© ASLTeachingResources.com

2028



© ASLTeachingResources.com

2029



© ASLTeachingResources.com

2030



© ASLTeachingResources.com

2031

















© ASLTeachingResources.com

2022

© ASLTeachingResources.com

2023

© ASLTeachingResources.com

2024









© ASLTeachingResources.com

2025









# 2026









© ASLTeachingResources.com

2027









© ASLTeachingRes