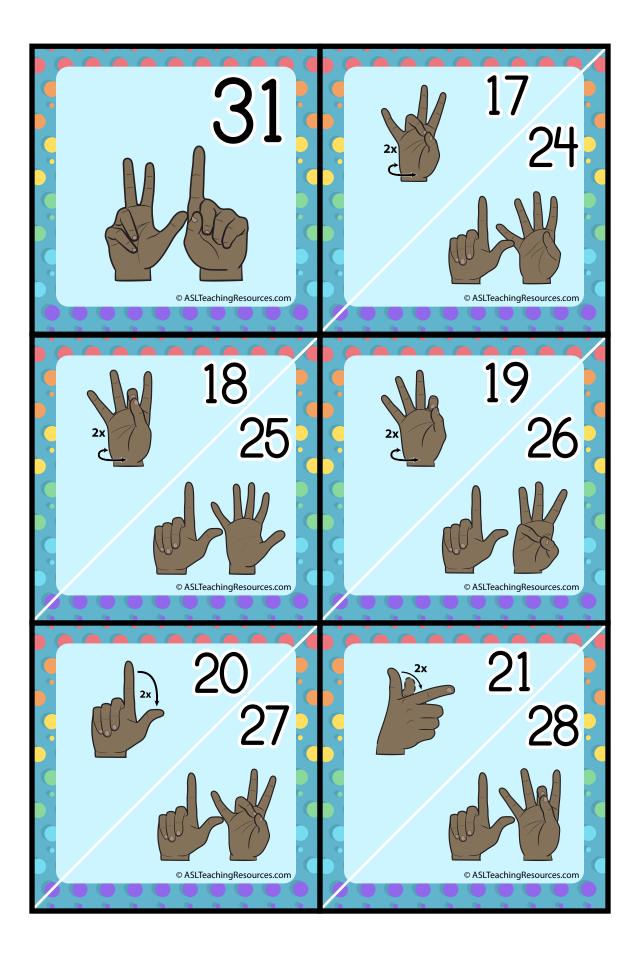

# Pocket Calendar Cards



More Lesson Worksheets <u>here</u>.



View Videos with QR Code



Get more ASL free with membership <u>here</u>.

















































## Wednesday



© ASLTeachingResources.com

## Thursday



© ASLTeachingResources.com

## Friday



© ASLTeachingResources.com

## Saturday





# Sunday

© ASLTeachingResources.com

### Sun



© ASLTeachingResources.com

2022









© ASLTeachingResources.com

2023



© ASLTeachingResources.com

2024









© ASLTeachingResources.com

2025









## 2026



© ASLTeachingResources.com

## 2027



© ASLTeachingResources.com

2028



© ASLTeachingResources.com

2029



© ASLTeachingResources.com

2030



© ASLTeachingResources.com

2031

















© ASLTeachingResources.com

2022

© ASLTeachingResources.com

2023

© ASLTeachingResources.com

2024









© ASLTeachingResources.com

2025









# 2026









© ASLTeachingResources.com

2027









© ASLTeachingResou