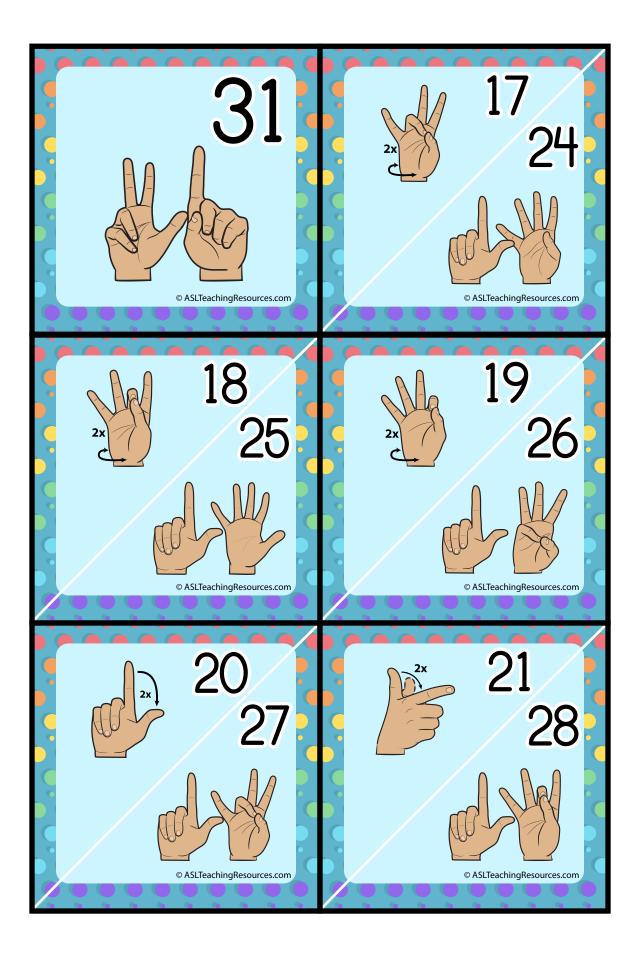

# Pocket Calendar Cards



More Lesson Worksheets <u>here</u>.



View Videos with QR Code



Get more ASL free with membership <u>here</u>.

















































## Wednesday



© ASLTeachingResources.com

## Thursday



© ASLTeachingResources.com

## Friday



© ASLTeachingResources.com

## Saturday





# Sunday

© ASLTeachingResources.com

### Sun



© ASLTeachingResources.com

2022









© ASLTeachingResources.com

2023



© ASLTeachingResources.com

2024









© ASLTeachingResources.com

2025









## 2026



© ASLTeachingResources.com

## 2027



© ASLTeachingResources.com

2028



© ASLTeachingResources.com

2029



© ASLTeachingResources.com

2030



© ASLTeachingResources.com

2031

















© ASLTeachingResources.com

2022

© ASLTeachingResources.com

2023

© ASLTeachingResources.com

2024









© ASLTeachingResources.com

2025









# 2026









© ASLTeachingResources.com

2027









© AS