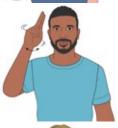

# Family Scramble

1. MORTHE \_\_\_\_\_

Cut here if you do not want the word bank.