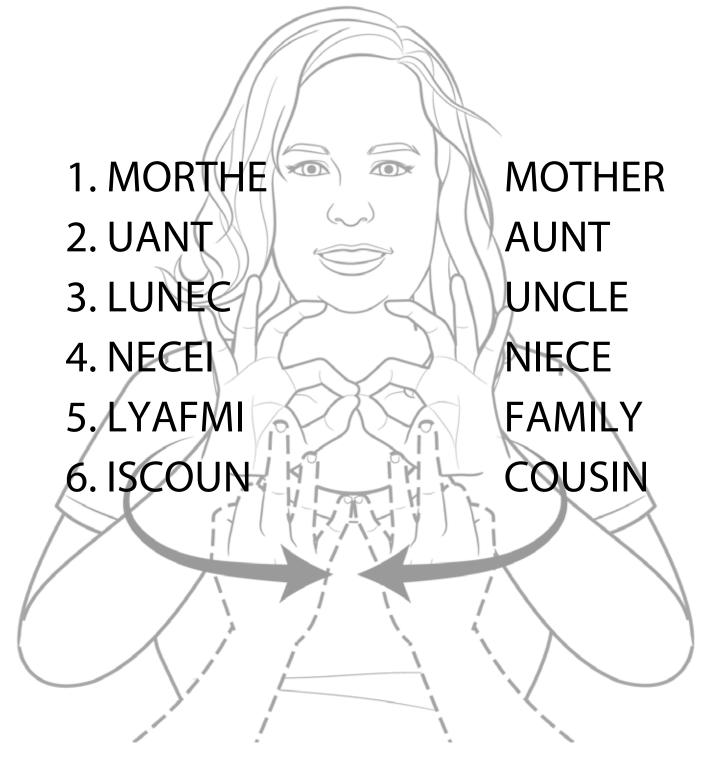

# Family Scramble

1. MORTHE \_\_\_\_\_

2. UANT \_\_\_\_\_

3. LUNEC \_\_\_\_\_

4. NECEI

5. LYAFMI \_\_\_\_\_\_

6. ISCOUN \_\_\_\_\_

Cut here if you do not want the word bank.

# Family Scramble

1. MORTHE \_\_\_\_\_\_

2. UANT \_\_\_\_\_

3. LUNEC \_\_\_\_\_

4. NECEI

5. LYAFMI \_\_\_\_\_

6. ISCOUN \_\_\_\_\_

Cut here if you do not want the word bank.