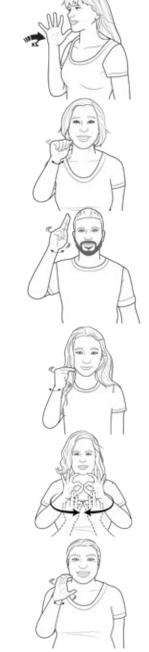

aunt, brother, cousin, family, father, grandmother, grandfather, mother, nephew, niece, sister, uncle

- 1. UANT
- 2. EORRBHT
- 3. ISCOUN
- 4. LYAFMI
- 5. ARTFEH
- 6. DOAMNTRRHEG
- 7. NARDGARHEFT
- 8. MORTHE
- 9. PEWHNE
- 10. NECEI
- 11. TISESR
- 12. LUNEC

### **Answer Sheet**

- 1. UANT
- 2. EORRBHT
- 3. ISCOUN
- 4. LYAFMI
- 5. ARTFEH
- 6. DOAMNTRRHEG
- 7. NARDGARHEFT
- 8. MORTHE
- 9. PEWHNE
- 10. NECEI
- 11. TISESŔ
- 12. LUNEC

AUNT

**BROTHER** 

COUSIN

FAMILY

FATHER

GRANDMOTHER

GRANDFATHER

**MOTHER** 

NEPHEW

**NIECE** 

**SISTER** 

UNCLE