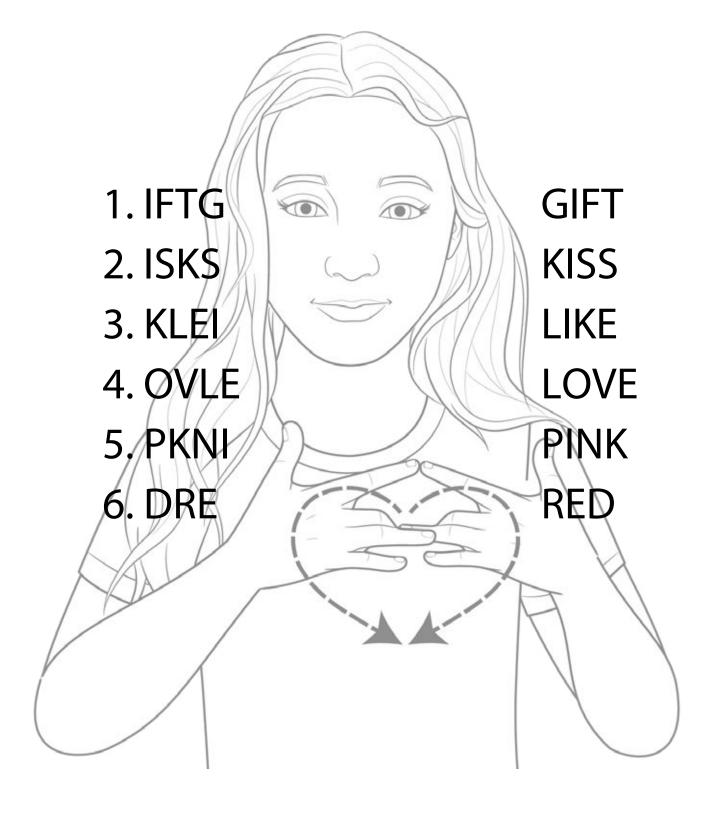

# Valentine Scramble

1. IFTG \_\_\_\_\_

2. ISKS \_\_\_\_\_

3. KLEI \_\_\_\_\_

4. OVLE \_\_\_\_\_

5. PKNI \_\_\_\_\_

6. DRE \_\_\_\_\_

Cut here if you do not want the word bank.

Word Bank: gift, kiss, like, love, pink, red

**Date** 