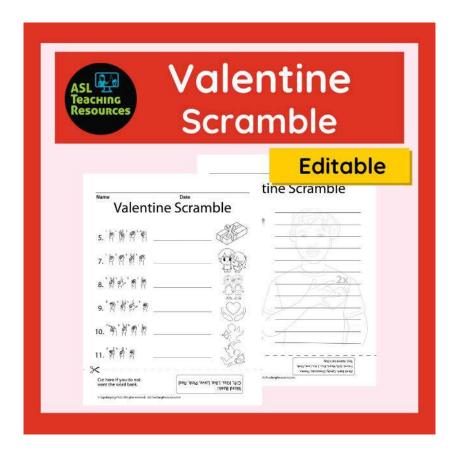

# Valentine Www. Scramble

## Editable

More Valentine Resources here.

### 3 Styles to choose from:

- English
- Fingerspelling
- Fingerspelling with English
- 2 levels of challenge
- Answer keys
- Optional Word Bank for Accommodations

Get more ASL free with membership here.