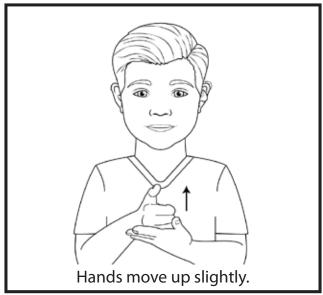

# Sight Words WALL CHARTS HELP ME FIND A

#### This set contains 24-pages - Color and Black/White Charts

- 4 Poster black and white
- 4 Poster full-color
- 16 Mini Posters black/white
- 16 Mini Posters full-color
- 36 Student Pocket size black/white
- **36 Student Pocket size full-color**



Get more ASL free with membership here.



### ASLTeachingResources.com







© SignBabySign®LLC All rights reserved. ASLTeachingResources.com

# Help



© SignBabySign®LLC All rights reserved. ASLTeachingResources.com

# Help



© SignBabySign\*LLC All rights reserved. ASLTeachingResources.com

# Help



 $@ SignBaby Sign {\tt *eLLC All rights reserved.} A {\tt SLTeachingResources.com} \\$ 



© SignBabySign®LLC All rights reserved. ASLTeachingResources.com

# Help



© SignBabySign®LLC All rights reserved. ASLTeachingResources.com

# Help



© SignBabySign\*LLC All rights reserved. ASLTeachingResources.com

# Help



 $@ SignBaby Sign {\tt *eLLC All rights reserved.} A {\tt SLTeachingResources.com} \\$ 



## Help



Help



# Help



Help



Help



### Help



Help



# Help





# Help



Help



# Help



Help



Help



# Help



### Help



### Help