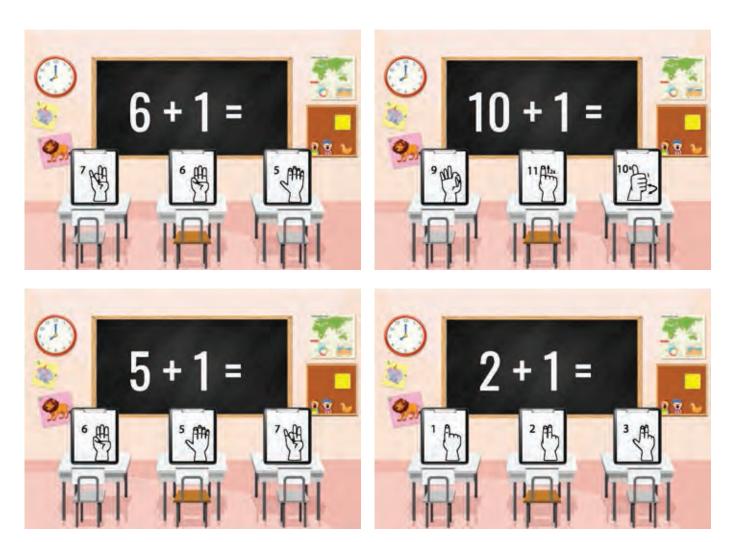

This flashcard set contains 10 large cards, 10 small cards, answer key.



Get this set and more digitally here.





Get more ASL free with membership here.



© SignBabySign®LLC All rights reserved. ASLTeachingResources.com











































This flashcard set contains 10 large cards, 10 small cards, answer key.



Get this set and more digitally here.

















This flashcard set contains 10 large cards, 10 small cards, answer key.



Get this set and more digitally here.



















































### This flashcard set contains 10 large cards, 10 small cards, answer key.



Get this set and more digitally here.





















































This flashcard set contains 10 large cards, 10 small cards, answer key.



Get this set and more digitally here.



















This flashcard set contains 10 large cards, 10 small cards, answer key.



Get this set and mo