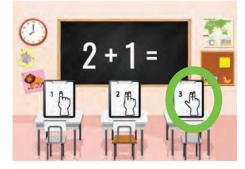

This flashcard set contains 10 large cards, 10 small cards, answer key.

Get this set and more digitally here.

Get more ASL free with membership here.

© SignBabySign®LLC All rights reserved. ASLTeachingResources.com