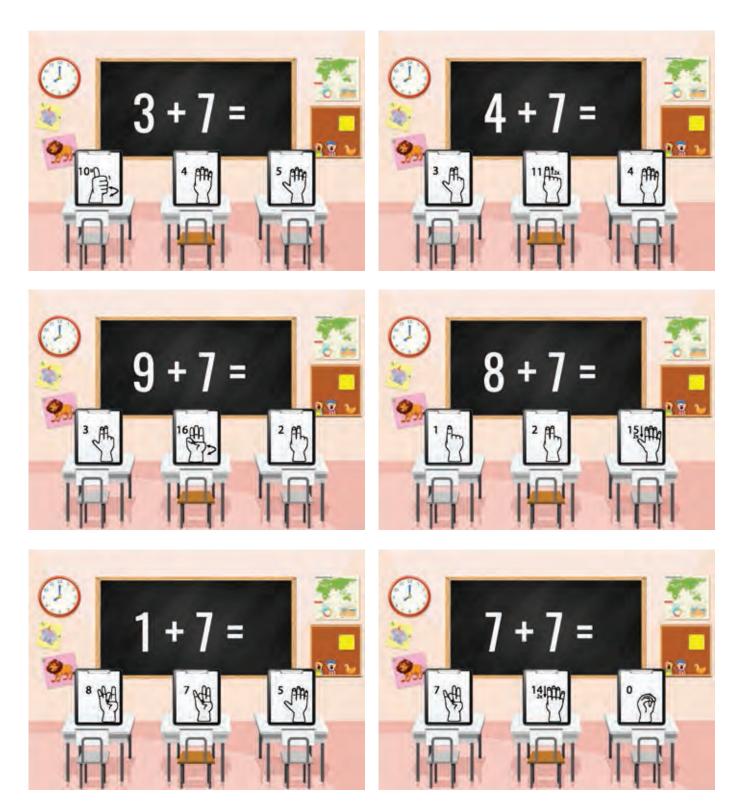

s set and more digitally here.

















This flashcard set contains 10 large cards, 10 small cards, answer key.



Get this set and more digitally here.



















































### This flashcard set contains 10 large cards, 10 small cards, answer key.



Get this set and more digitally here.





















































This flashcard set contains 10 large cards, 10 small cards, answer key.



Get this set and more digitally here.



















This flashcard set contains 10 large cards, 10 small cards, answer key.



Get this set and more digitally here.



















































This flashcard set contains 10 large cards, 10 small cards, answer key.



Get this set and more digitally here.



















































This flashcard set contains 10 large cards, 10 small cards, answer key.



Get this set and more digitally here.









### Date





n













































This flashcard set contains 10 large cards, 10 small cards, answer key.



Get this set and more digitally here.





























































This flashcard set contains 10 large cards, 10 small cards, answer key.



Get this set and more digitally here.





























































## **ASL Resources**

## Hundreds of resources for busy teachers! Join Now!

ASLTeachingResources.com/memberships

### **Member Benefits:**

### Memberships for Individuals & Schools

- Core-Content Worksheets
- Lesson Plan Boo