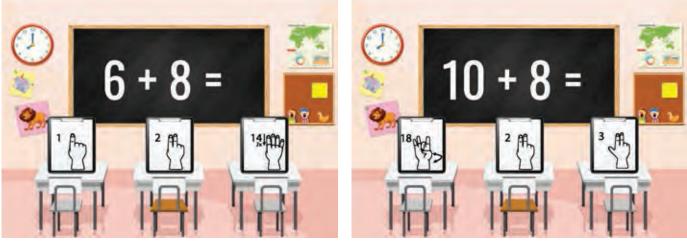

### This flashcard set contains 10 large cards, 10 small cards, answer key.



Get this set and more digitally here.





















































This flashcard set contains 10 large cards, 10 small cards, answer key.



Get this set and more digitally here.



















This flashcard set contains 10 large cards, 10 small cards, answer key.



Get this set and more digitally here.



















































This flashcard set contains 10 large cards, 10 small cards, answer key.



Get this set and more digitally here.



















































This flashcard set contains 10 large cards, 10 small cards, answer key.



Get this set and more digitally here.









### Date





n













































This flashcard set contains 10 large cards, 10 small cards, answer key.



Get this set and more digitally here.





























































This flashcard set contains 10 large cards, 10 small cards, answer key.



Get this set and more digitally here.





























































## **ASL Resources**

## Hundreds of resources for busy teachers! Join Now!

ASLTeachingResources.com/memberships

### **Member Benefits:**

### Memberships for Individuals & Schools

- Core-Content Worksheets
- Lesson Plan Books
- Flash Cards & Label Cards
- Wall Charts
- Dice & Other Games
- ASL Word of the Day Podcast
- Sign Club Series

- Online Video Dictionary
- Online ASL Cours