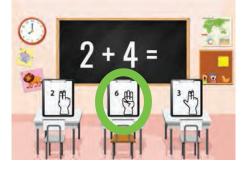

This flashcard set contains 10 large cards, 10 small cards, answer key.

Get this set and more digitally here.

Get more ASL free with membership here.

© SignBabySign®LLC All rights reserved. ASLTeachingResources.com