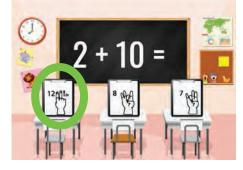

This flashcard set contains 10 large cards, 10 small cards, answer key.

Get this set and more digitally here.

Get more ASL free with membership here.

© SignBabySign®LLC All rights reserved. ASLTeachingResources.com