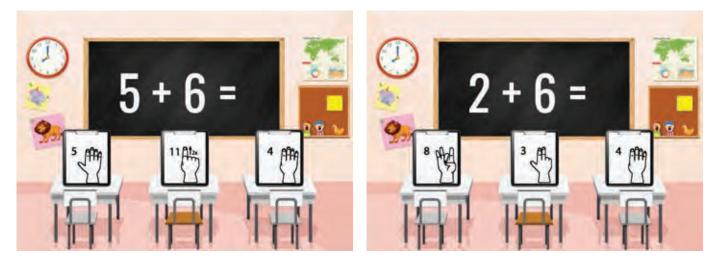

ights reserved. ASLTeachingResources.com











































This flashcard set contains 10 large cards, 10 small cards, answer key.



Get this set and more digitally here.

















This flashcard set contains 10 large cards, 10 small cards, answer key.



Get this set and more digitally here.



















































### This flashcard set contains 10 large cards, 10 small cards, answer key.



Get this set and more digitally here.





















































This flashcard set contains 10 large cards, 10 small cards, answer key.



Get this set and more digitally here.



















This flashcard set contains 10 large cards, 10 small cards, answer key.



Get this set and more digitally here.



















































This flashcard set contains 10 large cards, 10 small cards, answer key.



Get this set and more digitally here.



















































This flashcard set contains 10 large cards, 10 small cards, answer key.



Get this set and more digitally here.









### Date





n













































This flashcard set contains 10 large cards, 10 small cards, answer key.



Get this set and more digitally here.





























































This flashcard set contains 10 large cards, 10 small cards, answer key.



Get this set and more digitally here.





























































## **ASL Resources**

## Hundreds of resources for busy teach