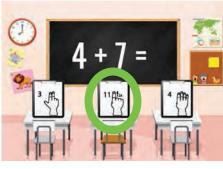

This flashcard set contains 10 large cards, 10 small cards, answer key.

Get this set and more digitally here.

This flashcard set contains 10 large cards, 10 small cards, answer key.

Get this set and more digitally here.