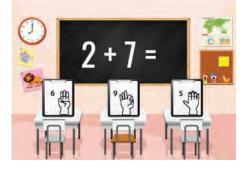

This flashcard set contains 10 large cards, 10 small cards, answer key.

Get this set and more digitally here.

This flashcard set contains 10 large cards, 10 small cards, answer key.

Get this set and more digitally here.