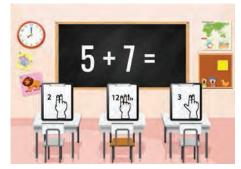

This flashcard set contains 10 large cards, 10 small cards, answer key.

Get this set and more digitally here.

Get more ASL free with membership here.

© SignBabySign®LLC All rights reserved. ASLTeachingResources.com