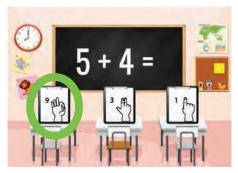

This flashcard set contains 10 large cards, 10 small cards, answer key.

Get this set and more digitally here.

Get more ASL free with membership here.

© SignBabySign®LLC All rights reserved. ASLTeachingResources.com