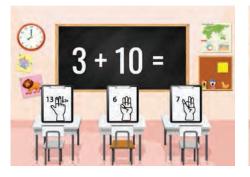

### This flashcard set contains 10 large cards, 10 small cards, answer key.

Get this set and more digitally here.

This flashcard set contains 10 large cards, 10 small cards, answer key.

Get this set and more digitally here.