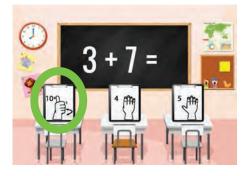

### This flashcard set contains 10 large cards, 10 small cards, answer key.

Get this set and more digitally here.

This flashcard set contains 10 large cards, 10 small cards, answer key.

Get this set and more digitally here.