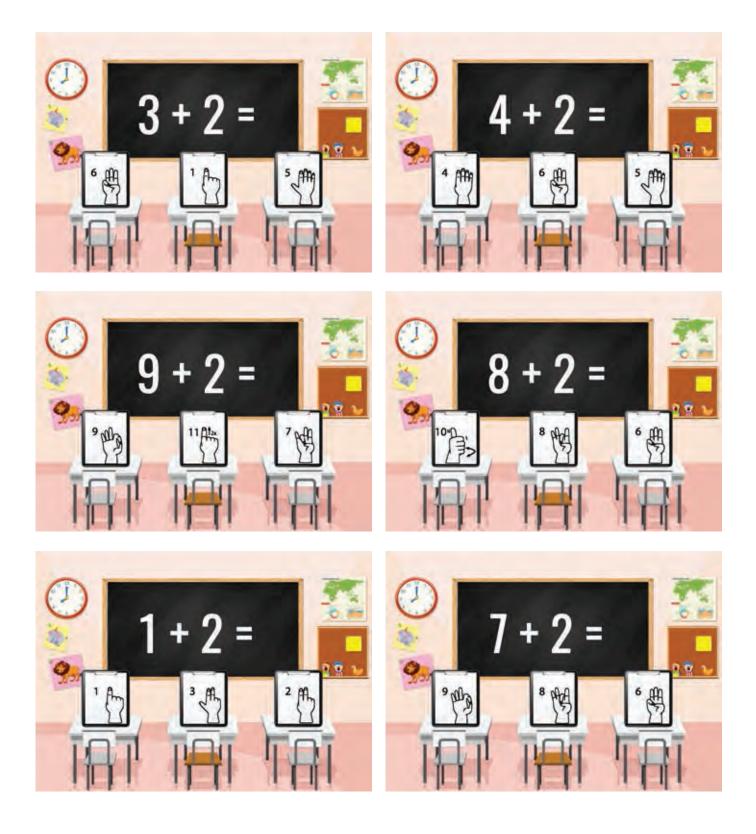

This flashcard set contains 10 large cards, 10 small cards, answer key.

Get this set and more digitally here.

Get more ASL free with membership here.

© SignBabySign®LLC All rights reserved. ASLTeachingResources.com