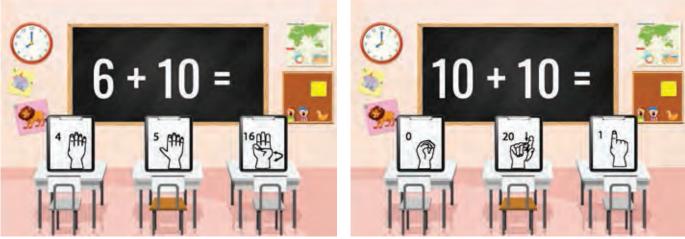

s flashcard set contains 10 large cards, 10 small cards, answer key.



Get this set and more digitally here.



















































This flashcard set contains 10 large cards, 10 small cards, answer key.



Get this set and more digitally here.



















































This flashcard set contains 10 large cards, 10 small cards, answer key.



Get this set and more digitally here.









### Date





n













































This flashcard set contains 10 large cards, 10 small cards, answer key.



Get this set and more digitally here.





























































This flashcard set contains 10 large cards, 10 small cards, answer key.



Get this set and more digitally here.





























































## **ASL Resources**

## Hundreds of resources for busy teachers! Join Now!

ASLTeachingResources.com/memberships

### **Member Benefits:**

### Memberships for Individuals & Schools

- Core-Content Worksheets
- Lesson Plan Books
- Flash Cards & Label Cards
- Wall Charts
- Dice & Other Games
- ASL Word of the Day Podcast
- Sign Club Series

- Online Video Dictionary
- Online ASL Courses
- Professional Development
- DIY Projects
- ASL Gift Shop
- And more...Everything is ASL!

### Subscribe for more ASL @

Podcast: ASL Word of the Day Facebook.com/SignBabySign Instagram.com/SignBabySign YouTube.com/SignBabySign Twitter.com/SignBabySign2me Pinterest.com/SignBabySign

### **Click - Print - Teach**

**A note from the founder:** I love sig