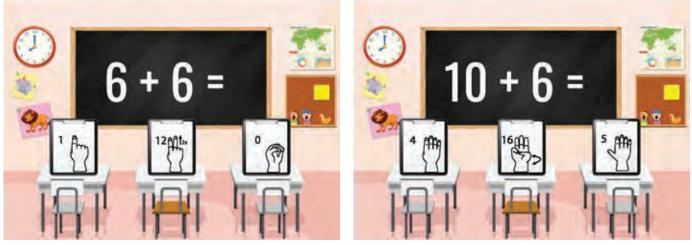

rights reserved. ASLTeachingResources.com











































This flashcard set contains 10 large cards, 10 small cards, answer key.



Get this set and more digitally here.

















This flashcard set contains 10 large cards, 10 small cards, answer key.



Get this set and more digitally here.



















































### This flashcard set contains 10 large cards, 10 small cards, answer key.



Get this set and more digitally here.





















































This flashcard set contains 10 large cards, 10 small cards, answer key.



Get this set and more digitally here.



















This flashcard set contains 10 large cards, 10 small cards, answer key.



Get this set and more digitally here.



















































This flashcard set contains 10 large cards, 10 small cards, answer key.



Get this set and more digitally here.



















































This flashcard set contains 10 large cards, 10 small cards, answer key.



Get this set and more digitally here.









### Date





n













































This flashcard set contains 10 large cards, 10 small cards, answer key.



Get this set and more digitally here.





























































This flashcard set contains 10 large cards, 10 small cards, answer key.



Get this set and more digitally here.





























































## **ASL Resources**

## Hundreds of resources for busy tea