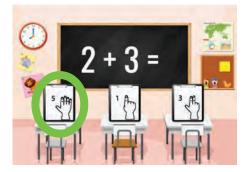

This flashcard set contains 10 large cards, 10 small cards, answer key.

Get this set and more digitally here.

Get more ASL free with membership here.

© SignBabySign®LLC All rights reserved. ASLTeachingResources.com