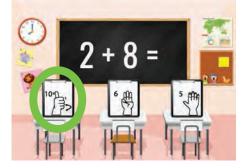

This flashcard set contains 10 large cards, 10 small cards, answer key.

Get this set and more digitally here.

Get more ASL free with membership here.

© SignBabySign®LLC All rights reserved. ASLTeachingResources.com