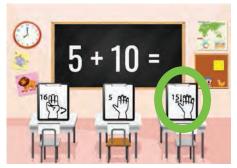

This flashcard set contains 10 large cards, 10 small cards, answer key.

Get this set and more digitally here.

Get more ASL free with membership here.

© SignBabySign®LLC All rights reserved. ASLTeachingResources.com