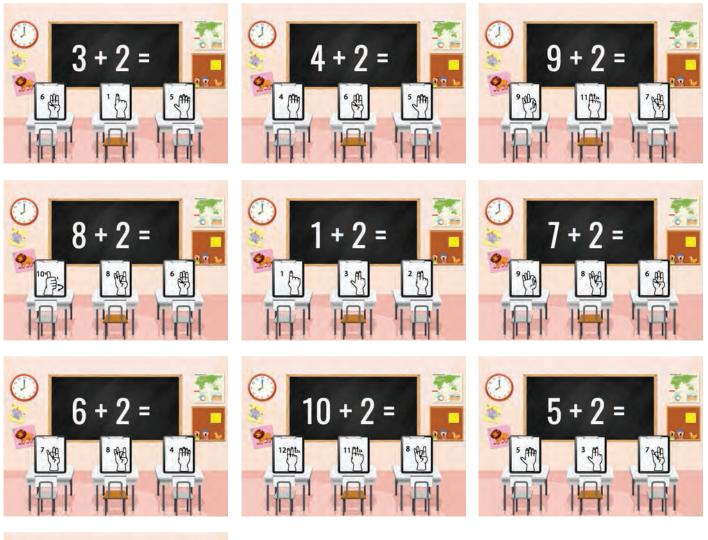

This flashcard set contains 10 large cards, 10 small cards, answer key.

Get this set and more digitally here.

This flashcard set contains 10 large cards, 10 small cards, answer key.

Get this set and more digitally here.