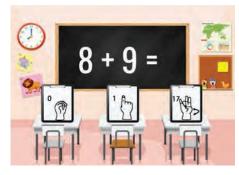

### This flashcard set contains 10 large cards, 10 small cards, answer key.

Get this set and more digitally here.

This flashcard set contains 10 large cards, 10 small cards, answer key.

Get this set and more digitally here.