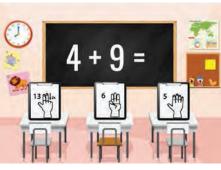

This flashcard set contains 10 large cards, 10 small cards, answer key.

Get this set and more digitally here.

Get more ASL free with membership here.

© SignBabySign®LLC All rights reserved. ASLTeachingResources.com