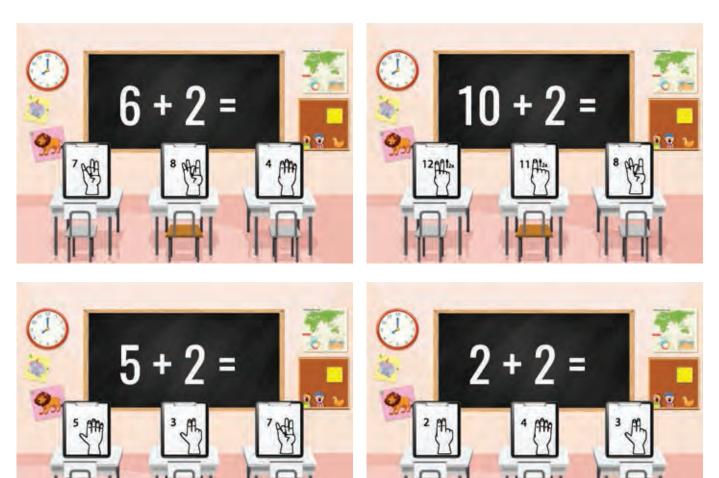

This flashcard set contains 10 large cards, 10 small cards, answer key.

Get this set and more digitally here.

Get more ASL free with membership here.

© SignBabySign®LLC All rights reserved. ASLTeachingResources.com