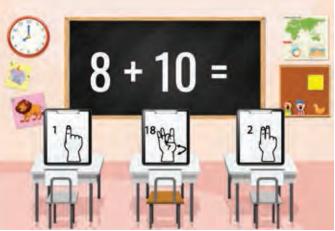

This flashcard set contains 10 large cards, 10 small cards, answer key.

Get this set and more digitally here.

Get more ASL free with membership here.

© SignBabySign®LLC All rights reserved. ASLTeachingResources.com