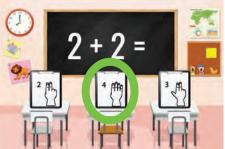

This flashcard set contains 10 large cards, 10 small cards, answer key.

Get this set and more digitally here.

Get more ASL free with membership here.

© SignBabySign®LLC All rights reserved. ASLTeachingResources.com