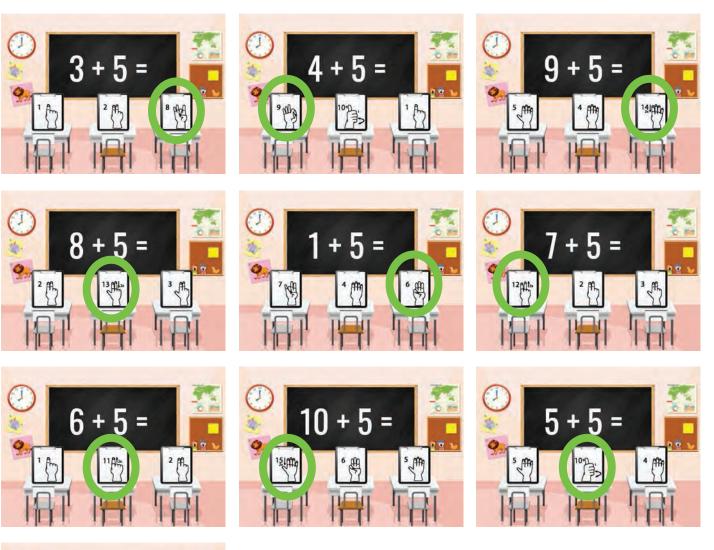

This flashcard set contains 10 large cards, 10 small cards, answer key.

Get this set and more digitally here.

Get more ASL free with membership here.

© SignBabySign®LLC All rights reserved. ASLTeachingResources.com