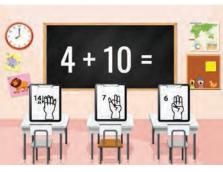

This flashcard set contains 10 large cards, 10 small cards, answer key.

Get this set and more digitally here.

This flashcard set contains 10 large cards, 10 small cards, answer key.

Get this set and more digitally here.