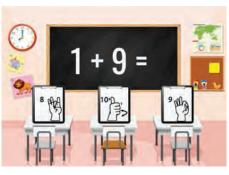

This flashcard set contains 10 large cards, 10 small cards, answer key.

Get this set and more digitally here.

This flashcard set contains 10 large cards, 10 small cards, answer key.

Get this set and more digitally here.