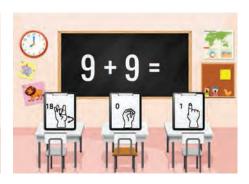

This flashcard set contains 10 large cards, 10 small cards, answer key.

Get this set and more digitally here.

This flashcard set contains 10 large cards, 10 small cards, answer key.

Get this set and more digitally here.