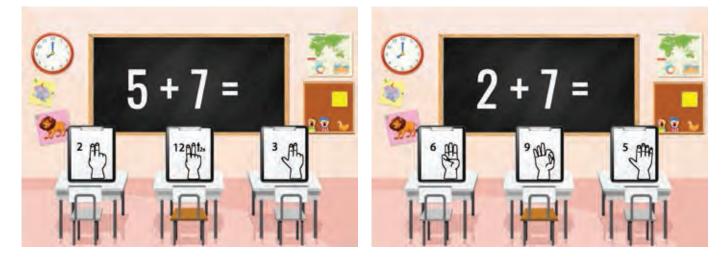

his set and more digitally here.

















This flashcard set contains 10 large cards, 10 small cards, answer key.



Get this set and more digitally here.



















































### This flashcard set contains 10 large cards, 10 small cards, answer key.



Get this set and more digitally here.





















































This flashcard set contains 10 large cards, 10 small cards, answer key.



Get this set and more digitally here.



















This flashcard set contains 10 large cards, 10 small cards, answer key.



Get this set and more digitally here.



















































This flashcard set contains 10 large cards, 10 small cards, answer key.



Get this set and more digitally here.



















































This flashcard set contains 10 large cards, 10 small cards, answer key.



Get this set and more digitally here.









### Date





n













































This flashcard set contains 10 large cards, 10 small cards, answer key.



Get this set and more digitally here.





























































This flashcard set contains 10 large cards, 10 small cards, answer key.



Get this set and more digitally here.





























































## **ASL Resources**

## Hundreds of resources for busy teachers! Join Now!

ASLTeachingResources.com/memberships

### **Member Benefits:**

### Memberships for Individuals & Schools

- Core-Content Worksheets
- Lesson Plan B