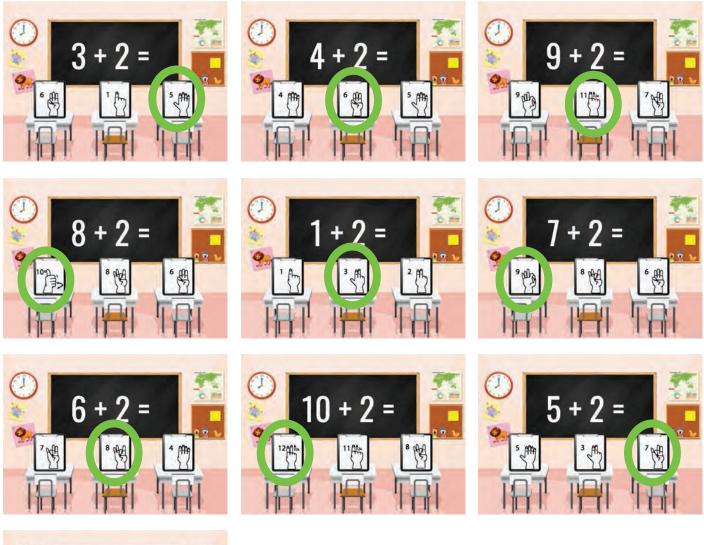

This flashcard set contains 10 large cards, 10 small cards, answer key.

Get this set and more digitally here.

This flashcard set contains 10 large cards, 10 small cards, answer key.

Get this set and more digitally here.