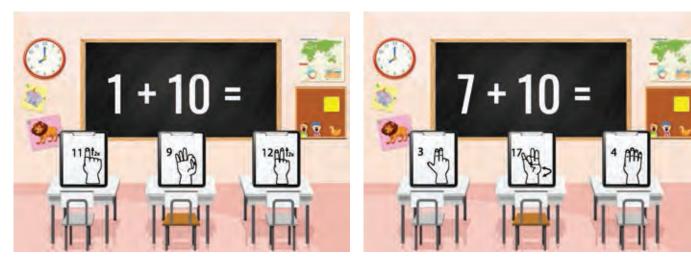

This flashcard set contains 10 large cards, 10 small cards, answer key.

Get this set and more digitally here.

This flashcard set contains 10 large cards, 10 small cards, answer key.

Get this set and more digitally here.