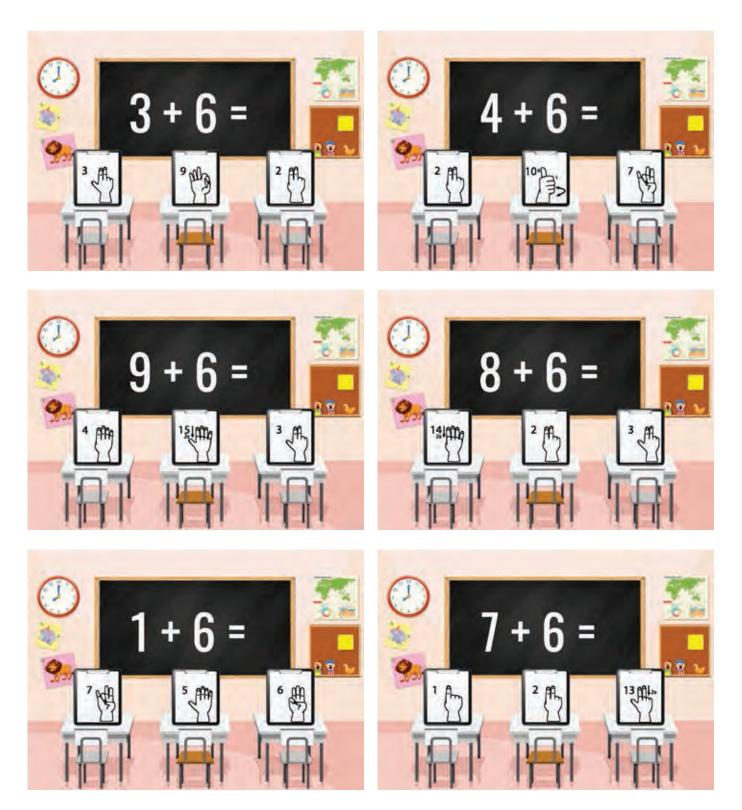

hts reserved. ASLTeachingResources.com











































This flashcard set contains 10 large cards, 10 small cards, answer key.



Get this set and more digitally here.

















This flashcard set contains 10 large cards, 10 small cards, answer key.



Get this set and more digitally here.



















































### This flashcard set contains 10 large cards, 10 small cards, answer key.



Get this set and more digitally here.





















































This flashcard set contains 10 large cards, 10 small cards, answer key.



Get this set and more digitally here.



















This flashcard set contains 10 large cards, 10 small cards, answer key.



Get this set and more digitally here.



















































This flashcard set contains 10 large cards, 10 small cards, answer key.



Get this set and more digitally here.



















































This flashcard set contains 10 large cards, 10 small cards, answer key.



Get this set and more digitally here.









### Date





n













































This flashcard set contains 10 large cards, 10 small cards, answer key.



Get this set and more digitally here.





























































This flashcard set contains 10 large cards, 10 small cards, answer key.



Get this set and more digitally here.





























































## **ASL Resources**

## Hundreds of resources for busy teacher