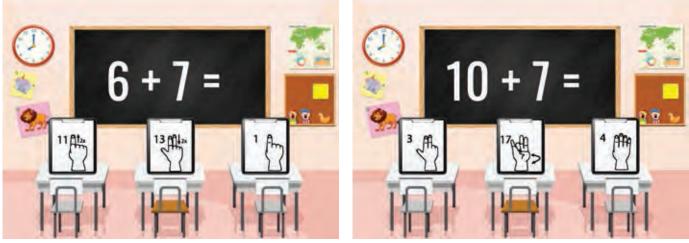

this set and more digitally here.

















This flashcard set contains 10 large cards, 10 small cards, answer key.



Get this set and more digitally here.



















































### This flashcard set contains 10 large cards, 10 small cards, answer key.



Get this set and more digitally here.





















































This flashcard set contains 10 large cards, 10 small cards, answer key.



Get this set and more digitally here.



















This flashcard set contains 10 large cards, 10 small cards, answer key.



Get this set and more digitally here.



















































This flashcard set contains 10 large cards, 10 small cards, answer key.



Get this set and more digitally here.



















































This flashcard set contains 10 large cards, 10 small cards, answer key.



Get this set and more digitally here.









### Date





n













































This flashcard set contains 10 large cards, 10 small cards, answer key.



Get this set and more digitally here.





























































This flashcard set contains 10 large cards, 10 small cards, answer key.



Get this set and more digitally here.





























































## **ASL Resources**

## Hundreds of resources for busy teachers! Join Now!

ASLTeachingResources.com/memberships

### **Member Benefits:**

### Memberships for Individuals & Schools

- Core-Content Worksheets
- Lesson Plan