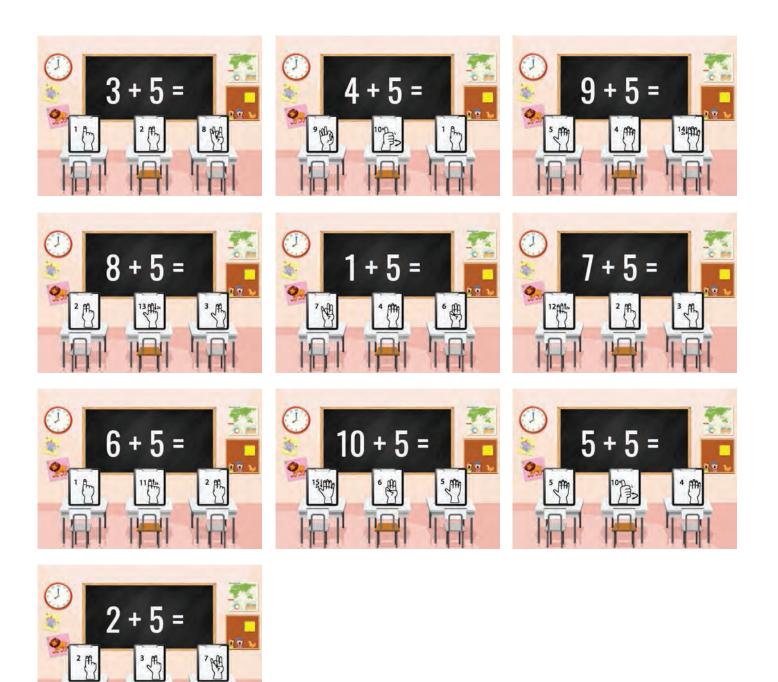

This flashcard set contains 10 large cards, 10 small cards, answer key.

Get this set and more digitally here.

Get more ASL free with membership here.

© SignBabySign®LLC All rights reserved. ASLTeachingResources.com