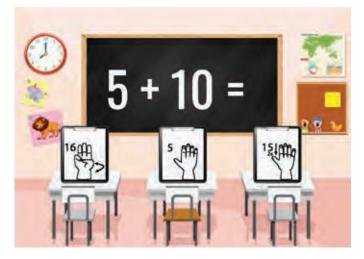

flashcard set contains 10 large cards, 10 small cards, answer key.



Get this set and more digitally here.



















































This flashcard set contains 10 large cards, 10 small cards, answer key.



Get this set and more digitally here.



















































This flashcard set contains 10 large cards, 10 small cards, answer key.



Get this set and more digitally here.









### Date





n













































This flashcard set contains 10 large cards, 10 small cards, answer key.



Get this set and more digitally here.





























































This flashcard set contains 10 large cards, 10 small cards, answer key.



Get this set and more digitally here.





























































## **ASL Resources**

## Hundreds of resources for busy teachers! Join Now!

ASLTeachingResources.com/memberships

### **Member Benefits:**

### Memberships for Individuals & Schools

- Core-Content Worksheets
- Lesson Plan Books
- Flash Cards & Label Cards
- Wall Charts
- Dice & Other Games
- ASL Word of the Day Podcast
- Sign Club Series

- Online Video Dictionary
- Online ASL Courses
- Professional Development
- DIY Projects
- ASL Gift Shop
- And more...Everything is ASL!

### Subscribe for more ASL @

Podcast: ASL Word of the Day Facebook.com/SignBabySign Instagram.com/SignBabySign YouTube.com/SignBabySign Twitter.com/SignBabySign2me Pinterest.com/SignBabySign

### **Click - Print - Teach**

**A note from the founder:** I love sign