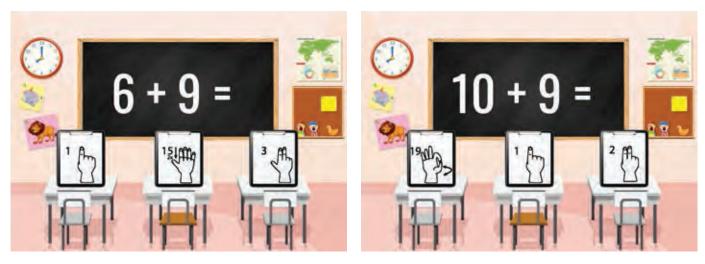

This flashcard set contains 10 large cards, 10 small cards, answer key.

Get this set and more digitally here.

Get more ASL free with membership here.

© SignBabySign®LLC All rights reserved. ASLTeachingResources.com