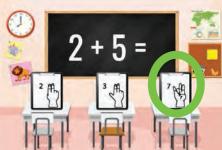

This flashcard set contains 10 large cards, 10 small cards, answer key.

Get this set and more digitally here.

Get more ASL free with membership here.

© SignBabySign®LLC All rights reserved. ASLTeachingResources.com