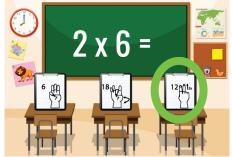

ge cards, 10 small cards, answer key.



Get this set and more digitally here.



















































Copyright 2020 SignBabySign®LLC All rights reserved. ASLTeachingResources.com

### This flashcard set contains 10 large cards, 10 small cards, answer key.



Get this set and more digitally here.





















































Copyright 2020 SignBabySign®LLC All rights reserved. ASLTeachingResources.com

### This flashcard set contains 10 large cards, 10 small cards, answer key.



Get this set and more digitally here.









































10 x 5 =











### This flashcard set contains 10 large cards, 10 small cards, answer key.



Get this set and more digitally here.



















































### This flashcard set contains 10 large cards, 10 small cards, answer key.



Get this set and more digitally here.



















































### This flashcard set contains 10 large cards, 10 small cards, answer key.



Get this set and more digitally here.



















































### This flashcard set contains 10 large cards, 10 small cards, answer key.



Get this set and more digitally here.



















































### This flashcard set contains 10 large cards, 10 small cards, answer key.



Get this set and more digitally here.



















































## **ASL Resources**

## Hundreds of resources for busy teachers! Join Now!

ASLTeachingResources.com/memberships

### **Mem