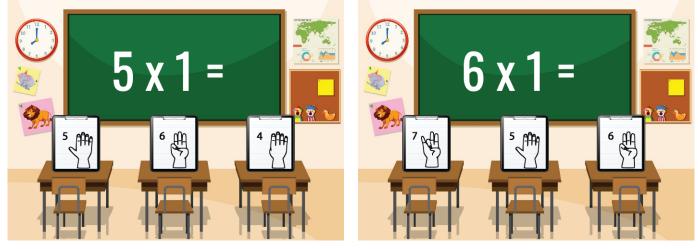

### This flashcard set contains 10 large cards, 10 small cards, answer key.

Get this set and more digitally here.