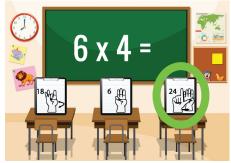

### This flashcard set contains 10 large cards, 10 small cards, answer key.

Get this set and more digitally here.