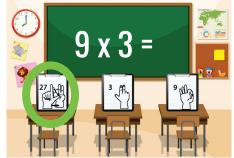

### This flashcard set contains 10 large cards, 10 small cards, answer key.

Get this set and more digitally here.