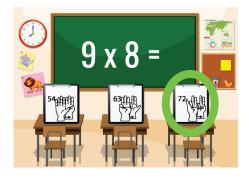

### This flashcard set contains 10 large cards, 10 small cards, answer key.

Get this set and more digitally here.