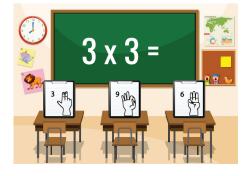

### This flashcard set contains 10 large cards, 10 small cards, answer key.

Get this set and more digitally here.