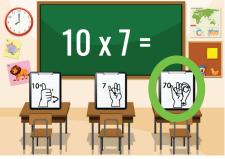

### This flashcard set contains 10 large cards, 10 small cards, answer key.

Get this set and more digitally here.

10 x 5 =