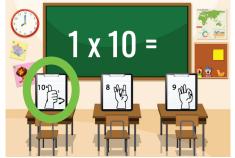

### This flashcard set contains 10 large cards, 10 small cards, answer key.

Get this set and more digitally here.