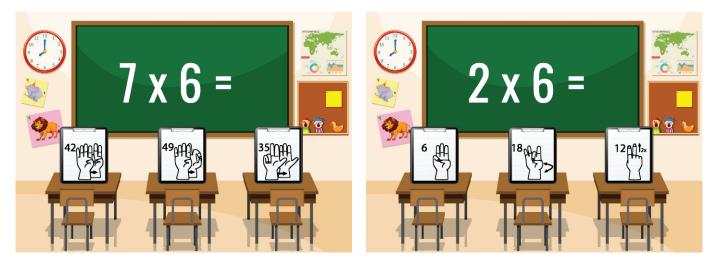

### This flashcard set contains 10 large cards, 10 small cards, answer key.

Get this set and more digitally here.