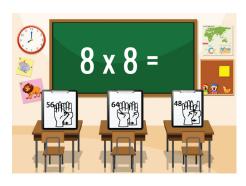

### This flashcard set contains 10 large cards, 10 small cards, answer key.

Get this set and more digitally here.

Copyright 2020 SignBabySign®LLC All rights reserved. ASLTeachingResources.com