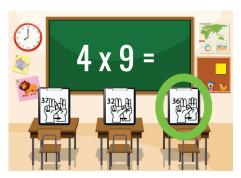

### This flashcard set contains 10 large cards, 10 small cards, answer key.

Get this set and more digitally here.

10 x 5 =