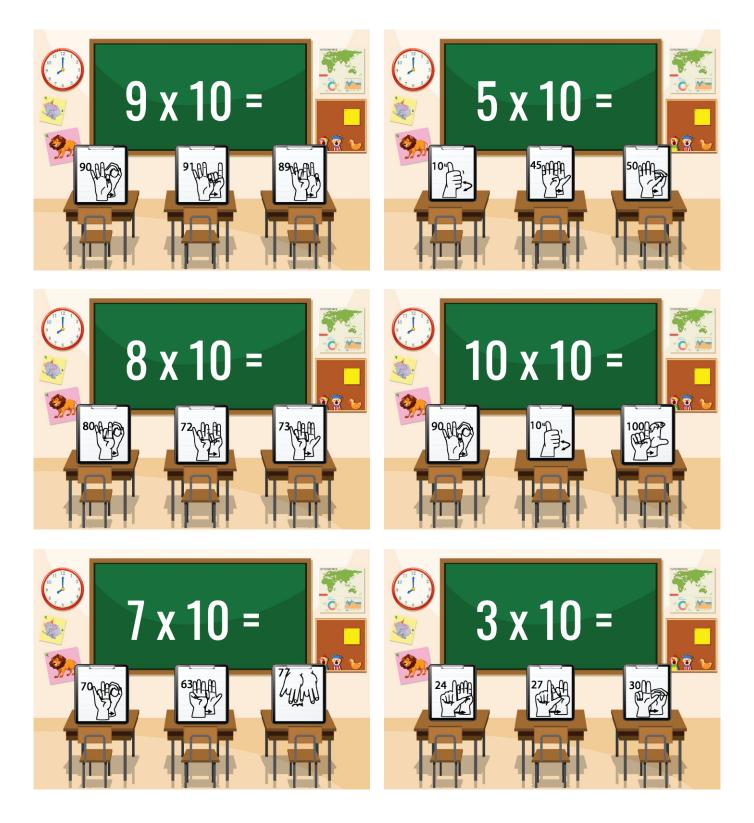

### This flashcard set contains 10 large cards, 10 small cards, answer key.

Get this set and more digitally here.