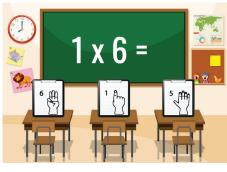

### This flashcard set contains 10 large cards, 10 small cards, answer key.

Get this set and more digitally here.