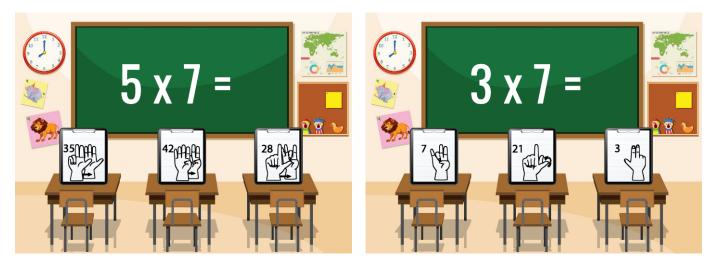

Copyright 2020 SignBabySign®LLC All rights reserved. ASLTeachingResources.com

### This flashcard set contains 10 large cards, 10 small cards, answer key.



Get this set and more digitally here.





















































Copyright 2020 SignBabySign®LLC All rights reserved. ASLTeachingResources.com

### This flashcard set contains 10 large cards, 10 small cards, answer key.



Get this set and more digitally here.









































10 x 5 =











### This flashcard set contains 10 large cards, 10 small cards, answer key.



Get this set and more digitally here.



















































### This flashcard set contains 10 large cards, 10 small cards, answer key.



Get this set and more digitally here.



















































### This flashcard set contains 10 large cards, 10 small cards, answer key.



Get this set and more digitally here.



















































### This flashcard set contains 10 large cards, 10 small cards, answer key.



Get this set and more digitally here.



















































### This flashcard set contains 10 large cards, 10 small cards, answer key.



Get this set and more digitally here.



















































## **ASL Resources**

## Hundreds of resources for busy teachers! Join Now!

ASLTeachingResources.com/memberships

### **Member Benefits:**

### Memberships for Individuals & Schools

- Core-Content Worksheets
- Lesson Plan Books
- Flash Cards & Labe