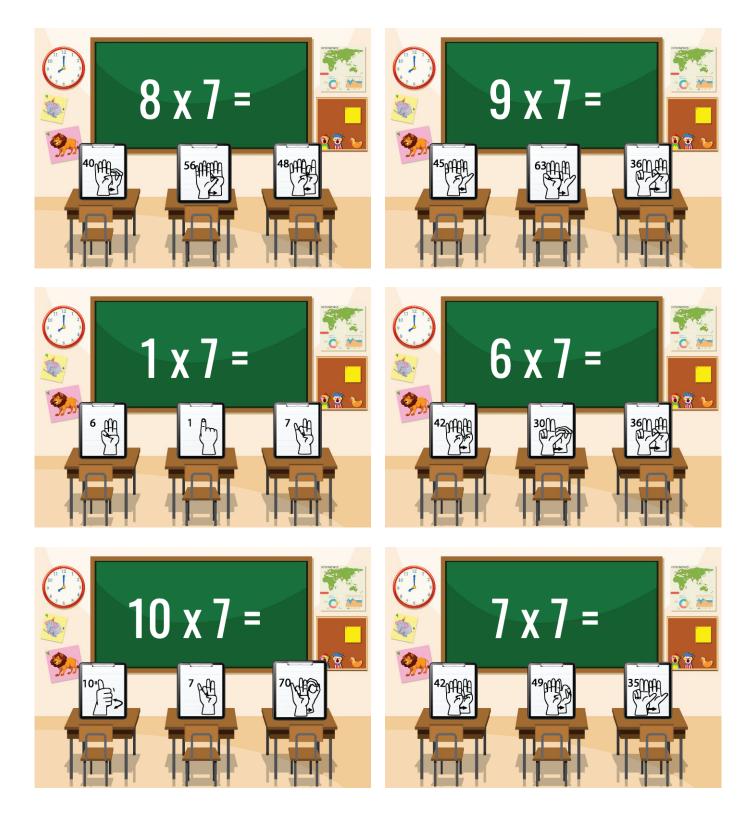

### This flashcard set contains 10 large cards, 10 small cards, answer key.

Get this set and more digitally here.