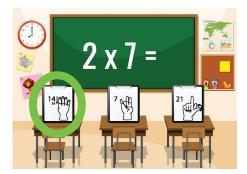

### This flashcard set contains 10 large cards, 10 small cards, answer key.

Get this set and more digitally here.