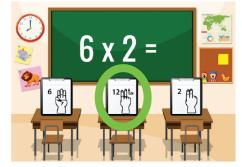

### This flashcard set contains 10 large cards, 10 small cards, answer key.

Get this set and more digitally here.