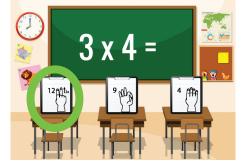

### This flashcard set contains 10 large cards, 10 small cards, answer key.

Get this set and more digitally here.