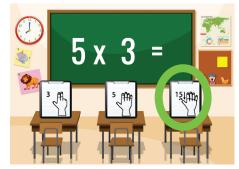

### This flashcard set contains 10 large cards, 10 small cards, answer key.

Get this set and more digitally here.