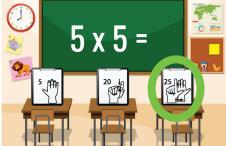

### This flashcard set contains 10 large cards, 10 small cards, answer key.

Get this set and more digitally here.