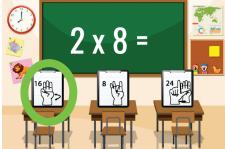

### This flashcard set contains 10 large cards, 10 small cards, answer key.

Get this set and more digitally here.