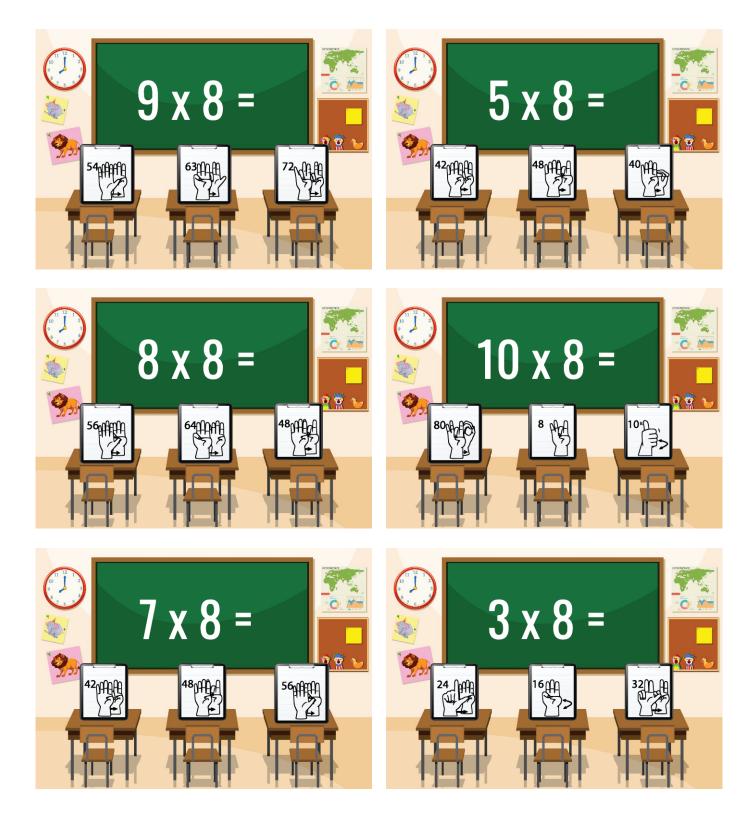

### This flashcard set contains 10 large cards, 10 small cards, answer key.

Get this set and more digitally here.