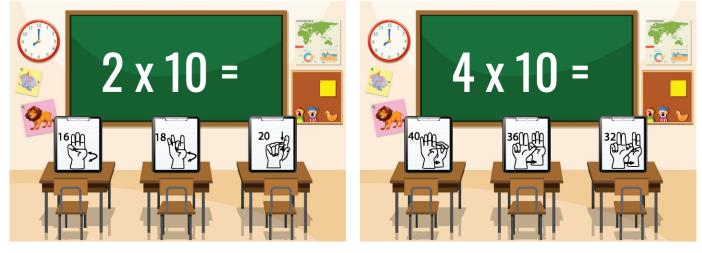

### This flashcard set contains 10 large cards, 10 small cards, answer key.

Get this set and more digitally here.