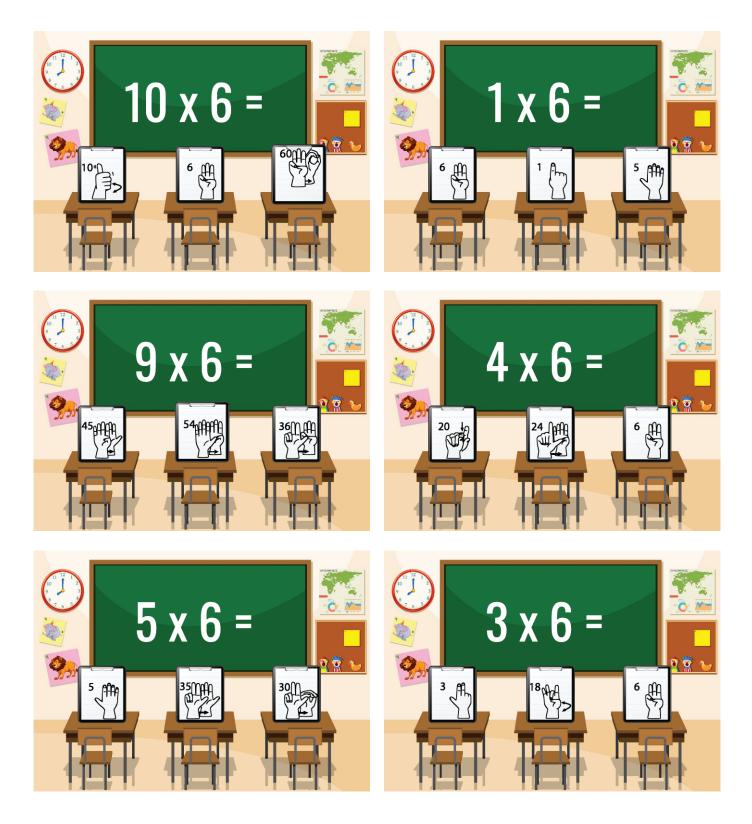

### This flashcard set contains 10 large cards, 10 small cards, answer key.

Get this set and more digitally here.