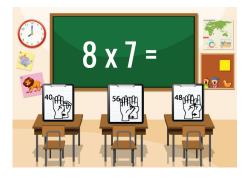

### This flashcard set contains 10 large cards, 10 small cards, answer key.

Get this set and more digitally here.