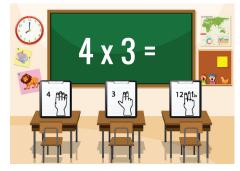

### This flashcard set contains 10 large cards, 10 small cards, answer key.

Get this set and more digitally here.

Copyright 2020 SignBabySign®LLC All rights reserved. ASLTeachingResources.com