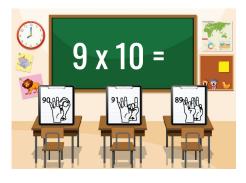

### This flashcard set contains 10 large cards, 10 small cards, answer key.

Get this set and more digitally here.