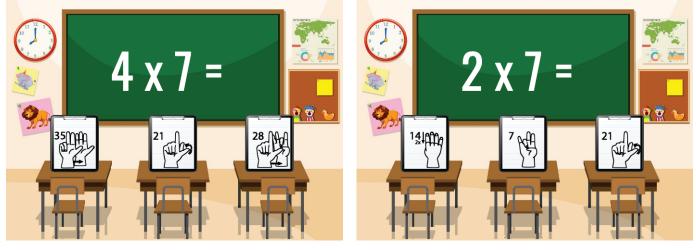

### This flashcard set contains 10 large cards, 10 small cards, answer key.

Get this set and more digitally here.