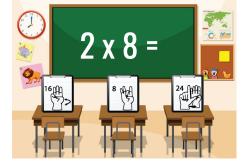

### This flashcard set contains 10 large cards, 10 small cards, answer key.

Get this set and more digitally here.