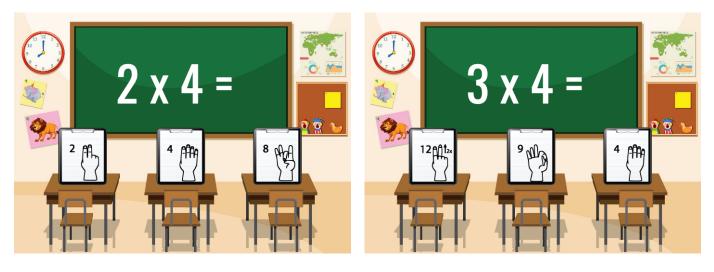

### This flashcard set contains 10 large cards, 10 small cards, answer key.

Get this set and more digitally here.

10 x 5 =