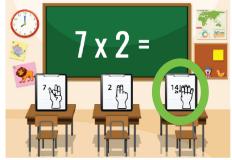

### This flashcard set contains 10 large cards, 10 small cards, answer key.

Get this set and more digitally here.