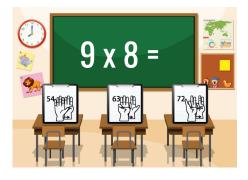

### This flashcard set contains 10 large cards, 10 small cards, answer key.

Get this set and more digitally here.