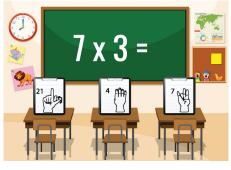

### This flashcard set contains 10 large cards, 10 small cards, answer key.

Get this set and more digitally here.