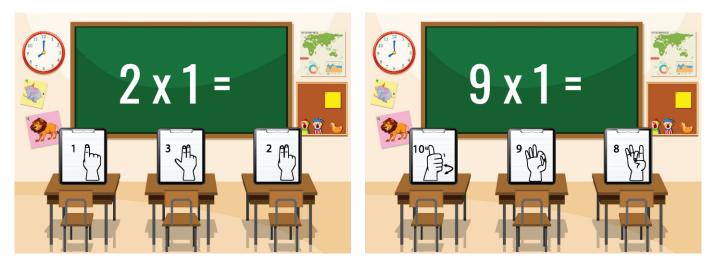

### This flashcard set contains 10 large cards, 10 small cards, answer key.

Get this set and more digitally here.