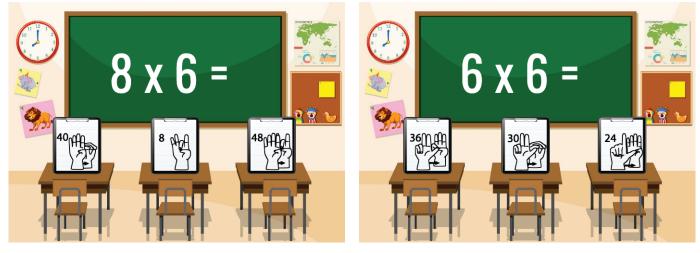

### This flashcard set contains 10 large cards, 10 small cards, answer key.

Get this set and more digitally here.