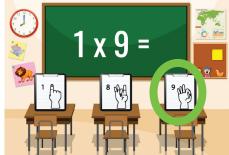

### This flashcard set contains 10 large cards, 10 small cards, answer key.

Get this set and more digitally here.

10 x 5 =