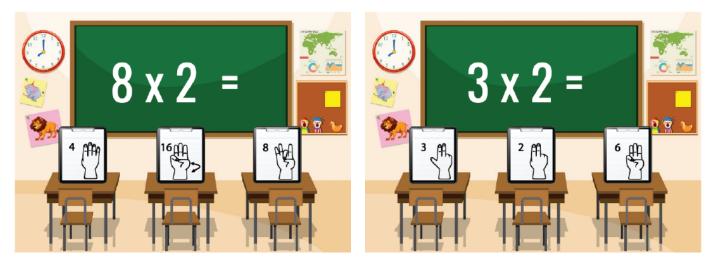

### This flashcard set contains 10 large cards, 10 small cards, answer key.

Get this set and more digitally here.