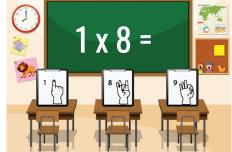

### This flashcard set contains 10 large cards, 10 small cards, answer key.

Get this set and more digitally here.