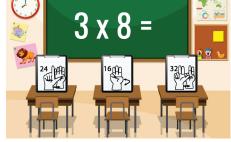

### This flashcard set contains 10 large cards, 10 small cards, answer key.

Get this set and more digitally here.