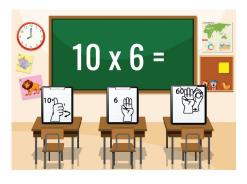

### This flashcard set contains 10 large cards, 10 small cards, answer key.

Get this set and more digitally here.