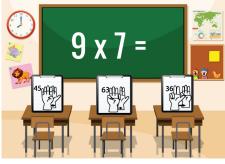

### This flashcard set contains 10 large cards, 10 small cards, answer key.

Get this set and more digitally here.