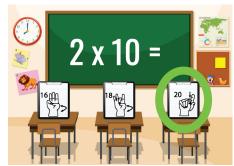

### This flashcard set contains 10 large cards, 10 small cards, answer key.

Get this set and more digitally here.