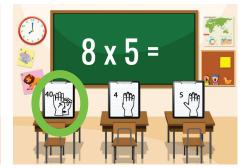

### This flashcard set contains 10 large cards, 10 small cards, answer key.

Get this set and more digitally here.