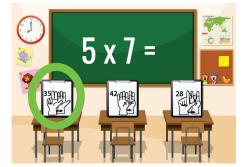

### This flashcard set contains 10 large cards, 10 small cards, answer key.

Get this set and more digitally here.