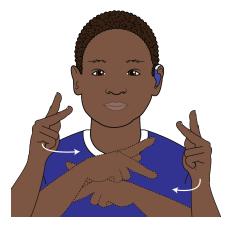

Copyright 2020 SignBabySign®LLC All rights reserved. ASLTeachingResources.com

### This flashcard set contains 10 large cards, 10 small cards, answer key.



Get this set and more digitally here.





















































Copyright 2020 SignBabySign®LLC All rights reserved. ASLTeachingResources.com

### This flashcard set contains 10 large cards, 10 small cards, answer key.



Get this set and more digitally here.









































10 x 5 =











### This flashcard set contains 10 large cards, 10 small cards, answer key.



Get this set and more digitally here.



















































### This flashcard set contains 10 large cards, 10 small cards, answer key.



Get this set and more digitally here.



















































### This flashcard set contains 10 large cards, 10 small cards, answer key.



Get this set and more digitally here.



















































### This flashcard set contains 10 large cards, 10 small cards, answer key.



Get this set and more digitally here.



















































### This flashcard set contains 10 large cards, 10 small cards, answer key.



Get this set and more digitally here.



















































## **ASL Resources**

## Hundreds of resources for busy teachers! Join Now!

ASLTeachingResources.com/memberships

### **Member Benefits:**

### Memberships for Individuals & Schools

- Core-Content Worksheets
- Lesson Plan Books
- Flash Cards &