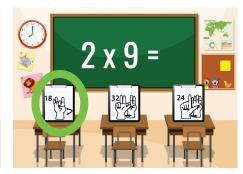

### This flashcard set contains 10 large cards, 10 small cards, answer key.

Get this set and more digitally here.

10 x 5 =