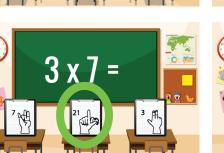

### This flashcard set contains 10 large cards, 10 small cards, answer key.

Get this set and more digitally here.