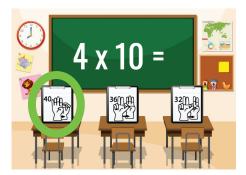

### This flashcard set contains 10 large cards, 10 small cards, answer key.

Get this set and more digitally here.