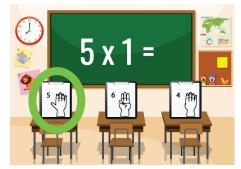

### This flashcard set contains 10 large cards, 10 small cards, answer key.

Get this set and more digitally here.