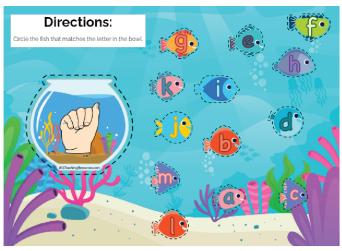

# ABC Fishes

This flashcard set contains 78 large cards, 78 small cards and answer key.

Get this set and more digitally here.

Get the full version with google slides here.

Get more ASL free with membership here.