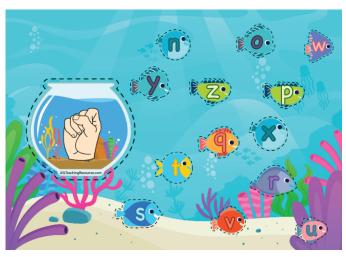

# ABC Fishes

This flashcard set contains 78 large cards, 78 small cards and answer key.

Get this set and more digitally here.

Get the full version with google slides here.

Get more ASL free with membership here.