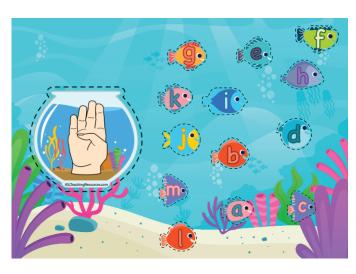

# ABC Fishes

This flashcard set contains 78 large cards, 78 small cards and answer key.

Get this set and more digitally here.

Get the full version with google slides here.

Get more ASL free with membership here.