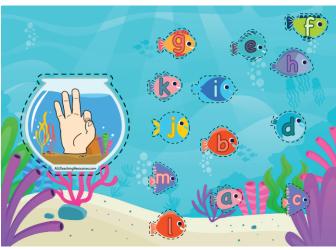

# ABC Fishes

This flashcard set contains 78 large cards, 78 small cards and answer key.

Get this set and more digitally here.

Get the full version with google slides here.

Get more ASL free with membership here.