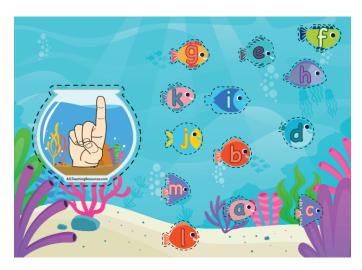

# ABC Fishes

This flashcard set contains 78 large cards, 78 small cards and answer key.

Get this set and more digitally here.

Get the full version with google slides here.

Get more ASL free with membership here.