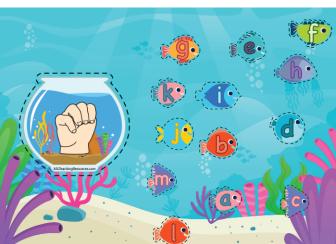

# ABC Fishes

This flashcard set contains 78 large cards, 78 small cards and answer key.

Get this set and more digitally here.

Get the full version with google slides here.

Get more ASL free with membership here.