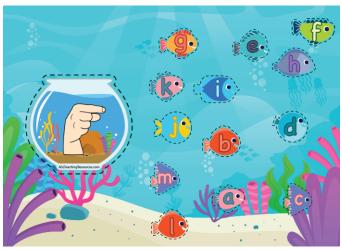

# ABC Fishes

This flashcard set contains 78 large cards, 78 small cards and answer key.

Get this set and more digitally here.

Get the full version with google slides here.

Get more ASL free with membership here.