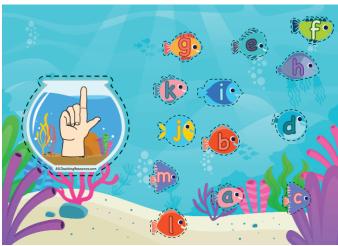

# ABC Fishes

This flashcard set contains 78 large cards, 78 small cards and answer key.

Get this set and more digitally here.

Get the full version with google slides here.

Get more ASL free with membership here.