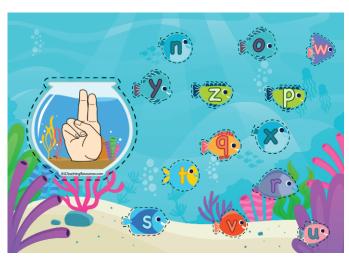

# ABC Fishes

This flashcard set contains 78 large cards, 78 small cards and answer key.

Get this set and more digitally here.

Get the full version with google slides here.

Get more ASL free with membership here.