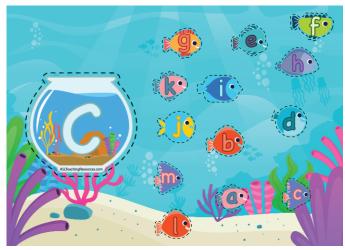

# ABC Fishes

This flashcard set contains 78 large cards, 78 small cards and answer key.

Get this set and more digitally here.

Get the full version with google slides here.

Get more ASL free with membership here.