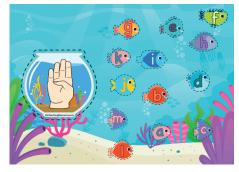

# ABC Fishes

This flashcard set contains 78 large cards, 78 small cards and answer key.

Get this set and more digitally here.

Get the full version with google slides here.

Get more ASL free with membership here.