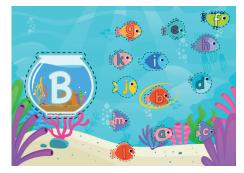

# ABC Fishes

This flashcard set contains 78 large cards, 78 small cards and answer key.

Get this set and more digitally here.

Get the full version with google slides here.

Get more ASL free with membership here.