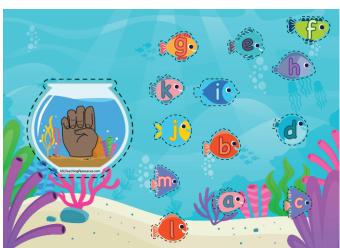

# ABC Fishes

This flashcard set contains 78 large cards, 78 small cards and answer key.

Get this set and more digitally here.

Get the full version with google slides here.

Get more ASL free with membership here.