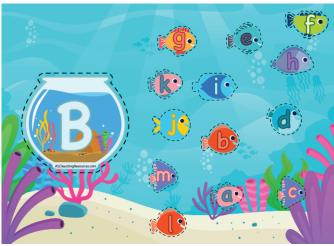

# ABC Fishes

This flashcard set contains 78 large cards, 78 small cards and answer key.

Get this set and more digitally here.

Get the full version with google slides here.

Get more ASL free with membership here.