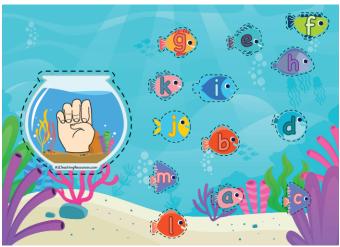

# ABC Fishes

This flashcard set contains 78 large cards, 78 small cards and answer key.

Get this set and more digitally here.

Get the full version with google slides here.

Get more ASL free with membership here.