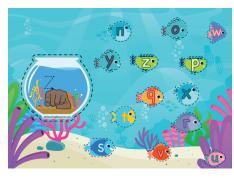

# ABC Fishes

This flashcard set contains 78 large cards, 78 small cards and answer key.

Get this set and more digitally here.

Get the full version with google slides here.

Get more ASL free with membership here.