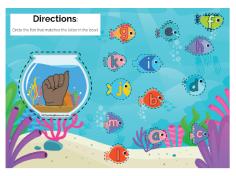

# ABC Fishes

This flashcard set contains 78 large cards, 78 small cards and answer key.

Get this set and more digitally here.

Get the full version with google slides here.

Get more ASL free with membership here.