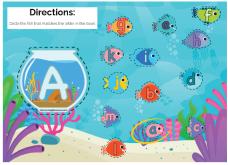

# ABC Fishes

This flashcard set contains 78 large cards, 78 small cards and answer key.

Get this set and more digitally here.

Get the full version with google slides here.

Get more ASL free with membership here.