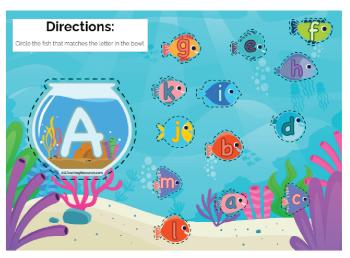

# ABC Fishes

This flashcard set contains 78 large cards, 78 small cards and answer key.

Get this set and more digitally here.

Get the full version with google slides here.

Get more ASL free with membership here.