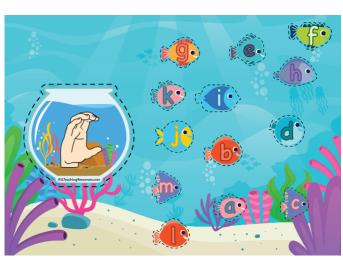

# ABC Fishes

This flashcard set contains 78 large cards, 78 small cards and answer key.

Get this set and more digitally here.

Get the full version with google slides here.

Get more ASL free with membership here.