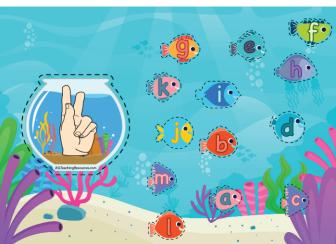

# ABC Fishes

This flashcard set contains 78 large cards, 78 small cards and answer key.

Get this set and more digitally here.

Get the full version with google slides here.

Get more ASL free with membership here.