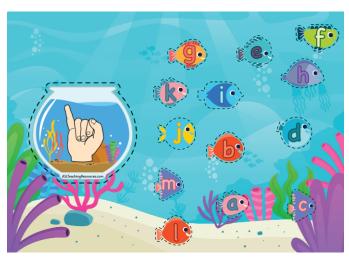

# ABC Fishes

This flashcard set contains 78 large cards, 78 small cards and answer key.

Get this set and more digitally here.

Get the full version with google slides here.

Get more ASL free with membership here.