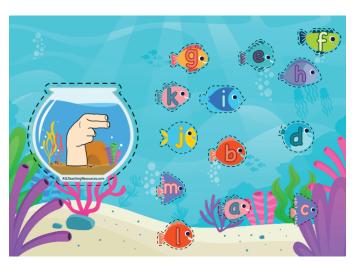

# ABC Fishes

This flashcard set contains 78 large cards, 78 small cards and answer key.

Get this set and more digitally here.

Get the full version with google slides here.

Get more ASL free with membership here.