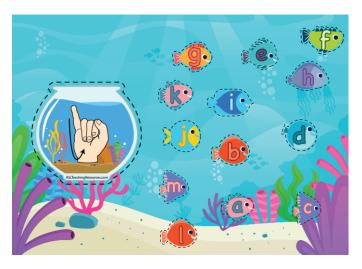

# ABC Fishes

This flashcard set contains 78 large cards, 78 small cards and answer key.

Get this set and more digitally here.

Get the full version with google slides here.

Get more ASL free with membership here.