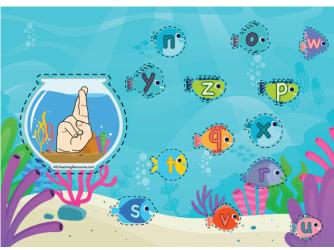

# ABC Fishes

This flashcard set contains 78 large cards, 78 small cards and answer key.

Get this set and more digitally here.

Get the full version with google slides here.

Get more ASL free with membership here.