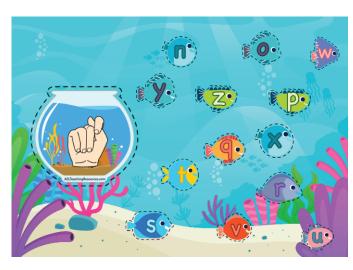

# ABC Fishes

This flashcard set contains 78 large cards, 78 small cards and answer key.

Get this set and more digitally here.

Get the full version with google slides here.

Get more ASL free with membership here.