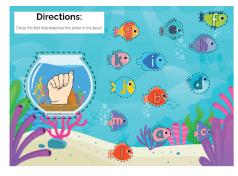

# ABC Fishes

This flashcard set contains 78 large cards, 78 small cards and answer key.

Get this set and more digitally here.

Get the full version with google slides here.

Get more ASL free with membership here.