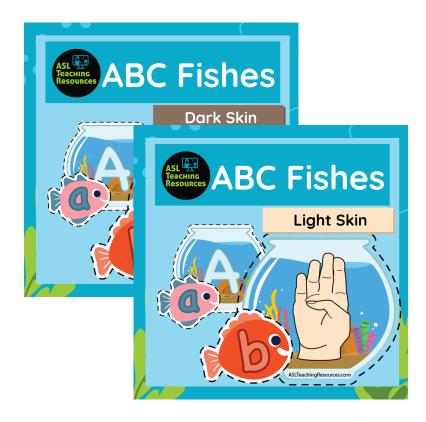

# ABC Fishes

This flashcard set contains 78 large cards, 78 small cards and answer key.

Get this set and more digitally here.

Get the full version with google slides here.

Get more ASL free with membership here.