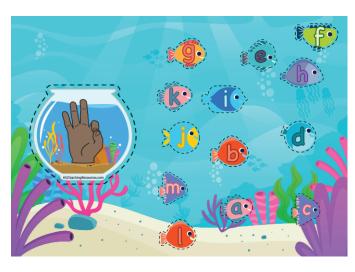

# ABC Fishes

This flashcard set contains 78 large cards, 78 small cards and answer key.

Get this set and more digitally here.

Get the full version with google slides here.

Get more ASL free with membership here.