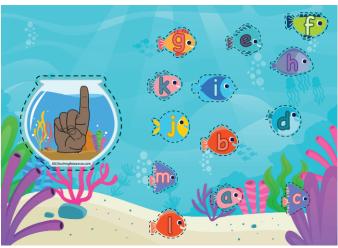

# ABC Fishes

This flashcard set contains 78 large cards, 78 small cards and answer key.

Get this set and more digitally here.

Get the full version with google slides here.

Get more ASL free with membership here.