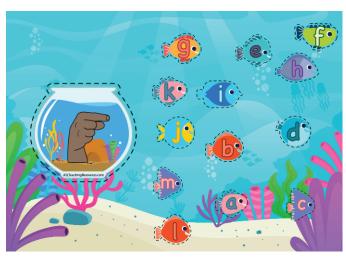

# ABC Fishes

This flashcard set contains 78 large cards, 78 small cards and answer key.

Get this set and more digitally here.

Get the full version with google slides here.

Get more ASL free with membership here.