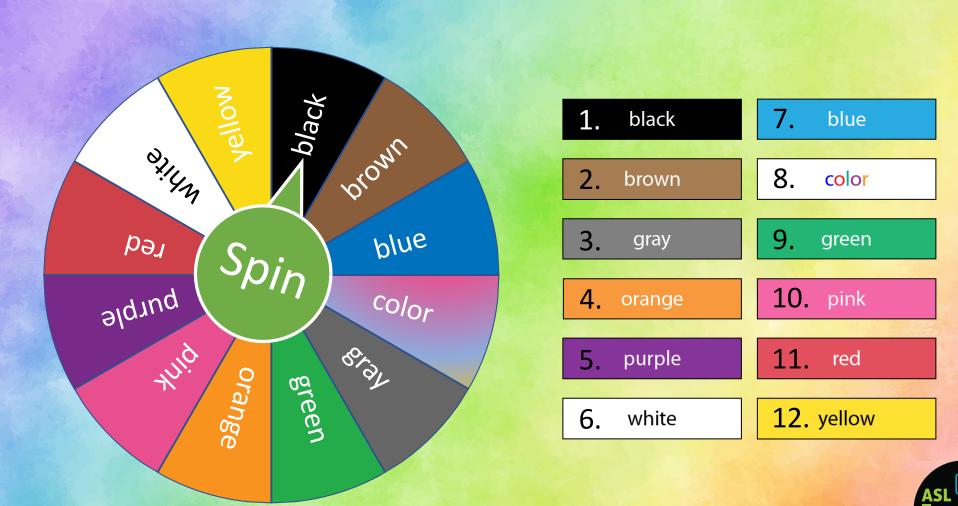

### Directions:

- 1. Click "Slideshow"
- 2. Select your spinner
- 3. Click "Play from current slide"
  - 4. Click the wheel to start
  - 5. Click the wheel to stop

These 2 spinners are great for those just learning their colors and signs for them.

#### Level 3: Hard

These 2 spinners are great for those can recognize the spelling of colors and its signs. The student will need to be able to read to be successful.

Answers and hints are not given at this level.

1. black

7. green

2. gray

8. purple

3. color

9. orange

4. yellow

10. pink

5. brown

11. red

6. blue

12. white