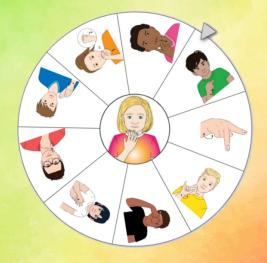

# Color Spinner

Spinners are a FUN way to randomly pick signs, making reviewing time a blast while getting your students engaged.

These spinners are used in PowerPoint and can be presented online or in your classroom even without the internet.

Choose the level of learning to challenge your students from the 4 different spinners.

This resource includes:

- 8 Full color spinners
- 4 different levels of challenge
- 12 words in English
- 12 words in Sign Language

### Directions:

- 1. Click "Slideshow"
- 2. Select your spinner
- 3. Click "Play from current slide"
  - 4. Click the wheel to start
  - 5. Click the wheel to stop

These 2 spinners are great for those just learning their colors and signs for them.