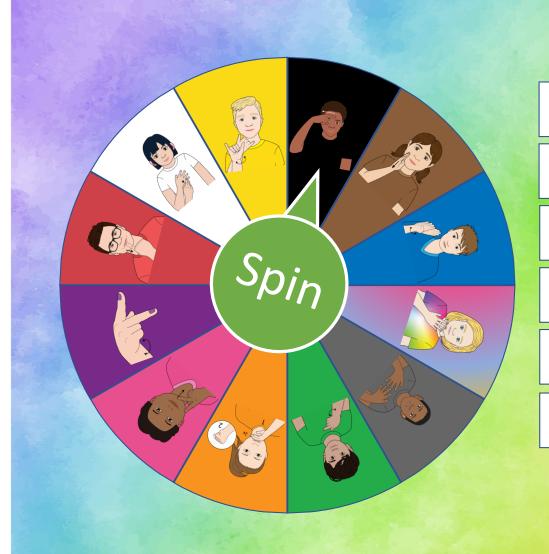

Choose the level of learning to challenge your students from the 4 different spinners.

This resource includes:

- 8 Full color spinners
- 4 different levels of challenge
- 12 words in English
- 12 words in Sign Language

#### Level 3: Hard

These 2 spinners are great for those can recognize the spelling of colors and its signs. The student will need to be able to read to be successful.

Answers and hints are not given at this level.