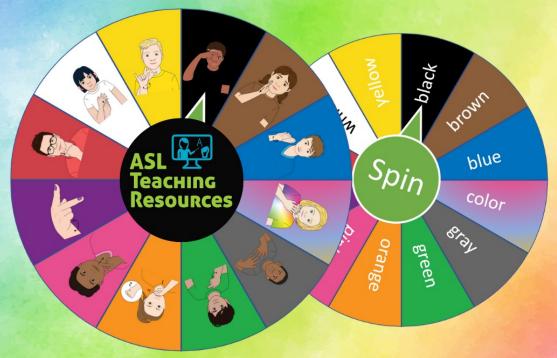

### Directions:

- 1. Click "Slideshow"
- 2. Select your spinner
- 3. Click "Play from current slide"
  - 4. Click the wheel to start
  - 5. Click the wheel to stop

These 2 spinners are great for those just learning their colors and signs for them.

## Level 1: Easy

These 2 spinners are great for those just learning their colors and signs for them.

Answers are given for the child to choose the correct one.

These 2 spinners are great for students who have awareness of their colors and signs for them.