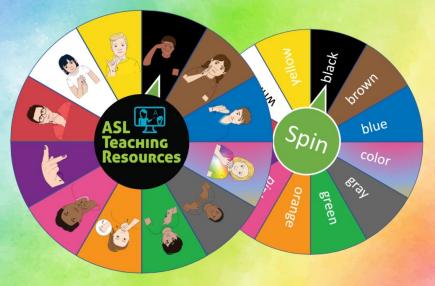

### Directions:

- 1. Click "Slideshow"
- 2. Select your spinner
- 3. Click "Play from current slide"
  - 4. Click the wheel to start
  - 5. Click the wheel to stop

These 2 spinners are great for those just learning their colors and signs for them.

## Level 1: Easy

These 2 spinners are great for those just learning their colors and signs for them.

Answers are given for the child to choose the correct one.

These 2 spinners are great for students who have awareness of their colors and signs for them.

1. black

7. green

2. gray

8. purple

3. color

9. orange

4. yellow

10. pink

5. brown

11. red

6. blue

12. white