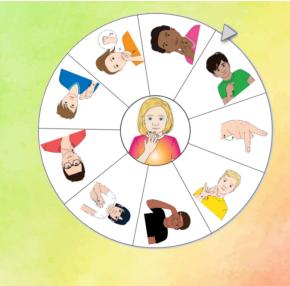

# Color Spinner

Spinners are a FUN way to randomly pick signs, making reviewing time a blast while getting your students engaged.

These spinners are used in PowerPoint and can be presented online or in your classroom even without the internet.

### Directions:

- 1. Click "Slideshow"
- 2. Select your spinner
- 3. Click "Play from current slide"
  - 4. Click the wheel to start
  - 5. Click the wheel to stop

These 2 spinners are great for those just learning their colors and signs for them.

## Level 1: Easy

These 2 spinners are great for those just learning their colors and signs for them.

Answers are given for the child to choose the correct one.

These 2 spinners are great for students who have awareness of their colors and signs for them.