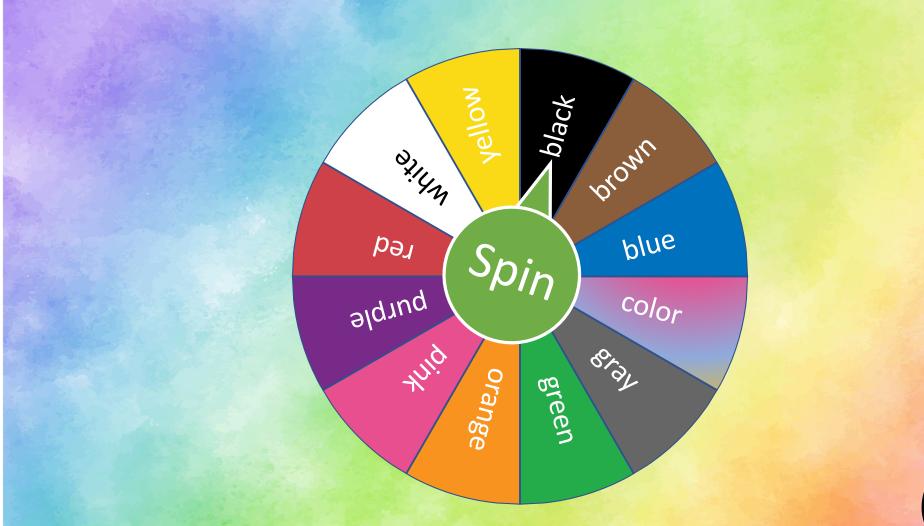

## Level 1: Easy

These 2 spinners are great for those just learning their colors and signs for them.

Answers are given for the child to choose the correct one.

These 2 spinners are great for students who have awareness of their colors and signs for them.

Answers are given for the child to choose the correct one.

1. black

7. green

2. gray

8. purple

3. color

9. orange

4. yellow

10. pink

5. brown

11. red

6. blue

12. white