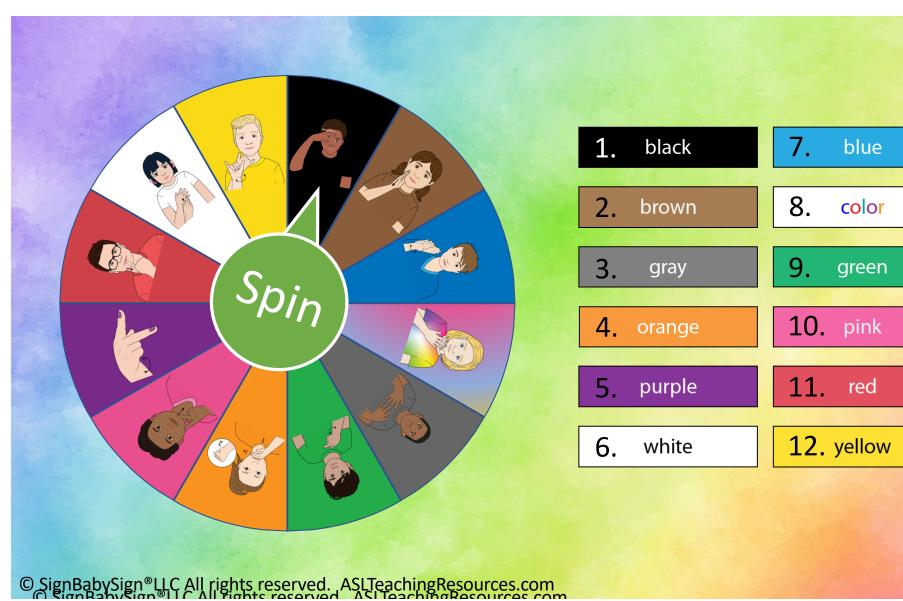

# Color Spinner

Spinners are a FUN way to randomly pick signs, making reviewing time a blast while getting your students engaged.

These spinners are used in PowerPoint and can be presented online or in your classroom even without the internet.

Choose the level of learning to challenge your students from the 4 different spinners.

This resource includes:

- 8 Full color spinners
- 4 different levels of challenge
- 12 words in English
- 12 words in Sign Language

### Directions:

- 1. Click "Slideshow"
- 2. Select your spinner
- 3. Click "Play from current slide"
  - 4. Click the wheel to start
  - 5. Click the wheel to stop

These 2 spinners are great for those just learning their colors and signs for them.

1. black

7. green

2. gray

8. purple

3. color

9. orange

4. yellow

10. pink

5. brown

11. red

6. blue

12. white