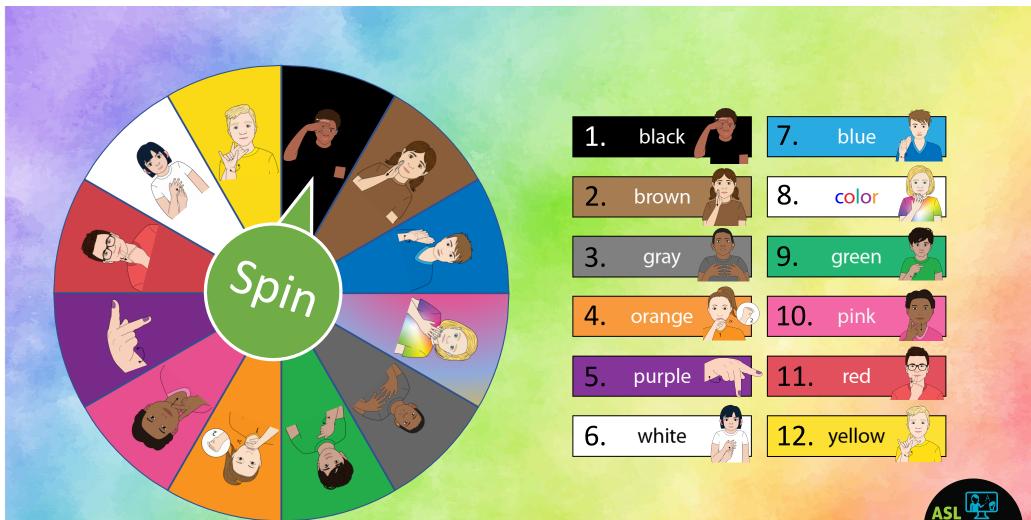

# Color Spinner

Spinners are a FUN way to randomly pick signs, making reviewing time a blast while getting your students engaged.

These spinners are used in PowerPoint and can be presented online or in your classroom even without the internet.

Choose the level of learning to challenge your students from the 4 different spinners.

This resource includes:

- 8 Full color spinners
- 4 different levels of challenge
- 12 words in English
- 12 words in Sign Language

### Directions:

- 1. Click "Slideshow"
- 2. Select your spinner
- 3. Click "Play from current slide"
  - 4. Click the wheel to start
  - 5. Click the wheel to stop

These 2 spinners are great for those just learning their colors and signs for them.

## Level 1: Easy

These 2 spinners are great for those just learning their colors and signs for them.

Answers are given for the child to choose the correct one.

These 2 spinners are great for students who have awareness of their colors and signs for them.

1. black

7. green

2. gray

8. purple

3. color

9. orange

4. yellow

10. pink

5. brown

11. red

6. blue

12. white