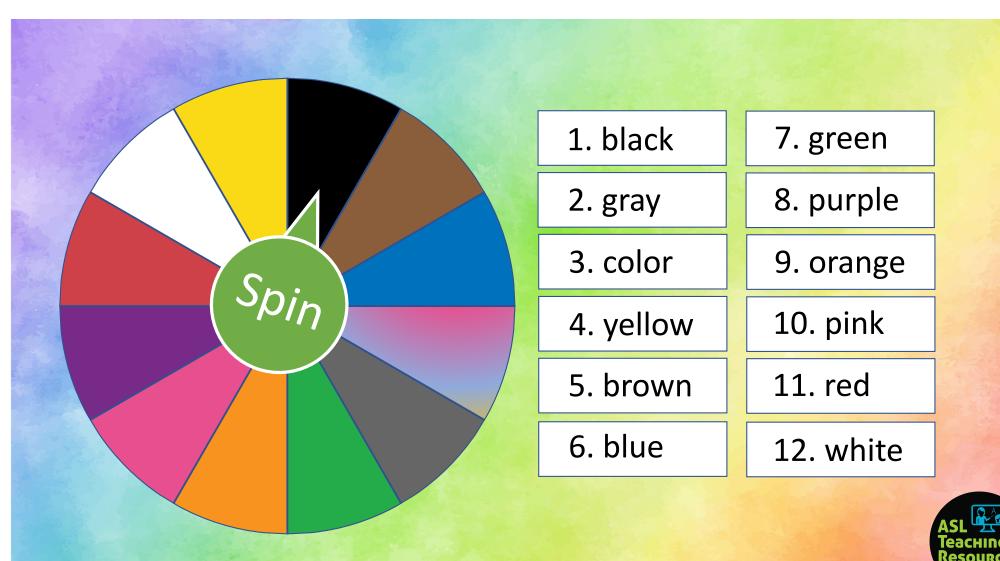

### Directions:

- 1. Click "Slideshow"
- 2. Select your spinner
- 3. Click "Play from current slide"
  - 4. Click the wheel to start
  - 5. Click the wheel to stop

These 2 spinners are great for those just learning their colors and signs for them.

## Level 1: Easy

These 2 spinners are great for those just learning their colors and signs for them.

Answers are given for the child to choose the correct one.

These 2 spinners are great for students who have awareness of their colors and signs for them.

1. black

7. green

2. gray

8. purple

3. color

9. orange

4. yellow

10. pink

5. brown

11. red

6. blue

12. white