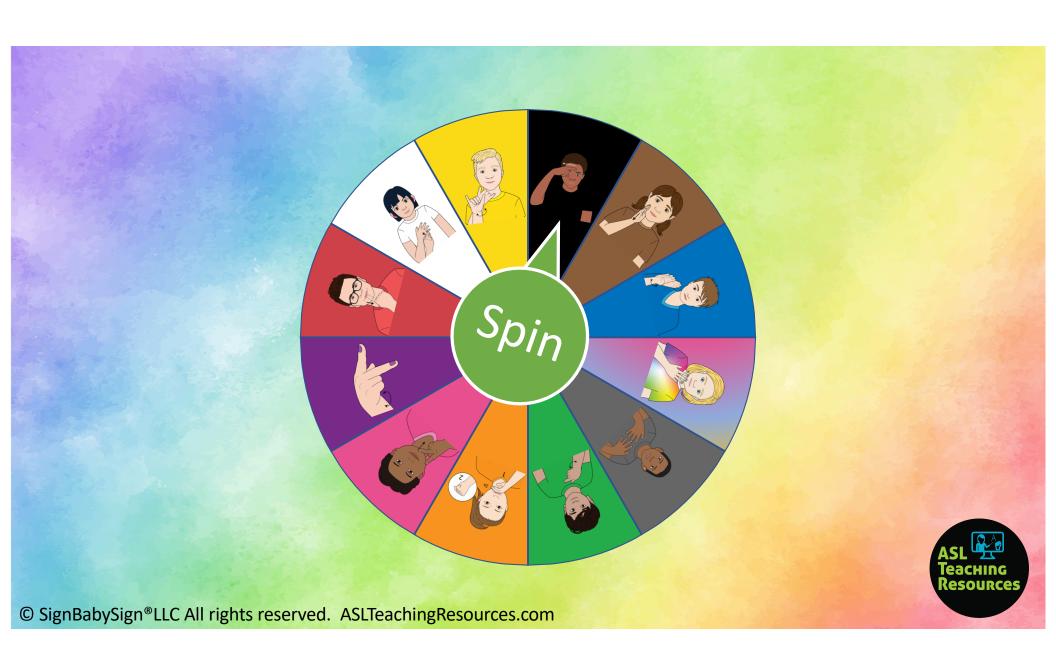

## Level 1: Easy

These 2 spinners are great for those just learning their colors and signs for them.

Answers are given for the child to choose the correct one.

These 2 spinners are great for students who have awareness of their colors and signs for them.

Answers are given for the child to choose the correct one.

1. black

7. green

2. gray

8. purple

3. color

9. orange

4. yellow

10. pink

5. brown

11. red

6. blue

12. white