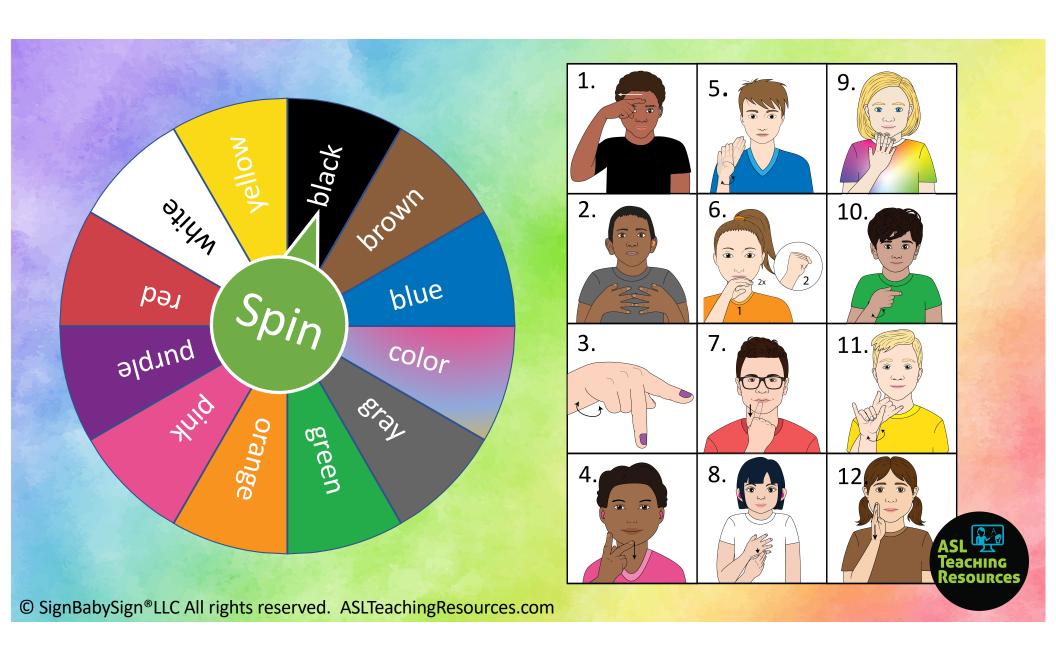

# Color Spinner

Spinners are a FUN way to randomly pick signs, making reviewing time a blast while getting your students engaged.

These spinners are used in PowerPoint and can be presented online or in your classroom even without the internet.

Choose the level of learning to challenge your students from the 4 different spinners.

This resource includes:

- 8 Full color spinners
- 4 different levels of challenge
- 12 words in English
- 12 words in Sign Language

### Directions:

- 1. Click "Slideshow"
- 2. Select your spinner
- 3. Click "Play from current slide"
  - 4. Click the wheel to start
  - 5. Click the wheel to stop

These 2 spinners are great for those just learning their colors and signs for them.

## Level 1: Easy

These 2 spinners are great for those just learning their colors and signs for them.

Answers are given for the child to choose the correct one.

These 2 spinners are great for students who have awareness of their colors and signs for them.

1. black

7. green

2. gray

8. purple

3. color

9. orange

4. yellow

10. pink

5. brown

11. red

6. blue

12. white