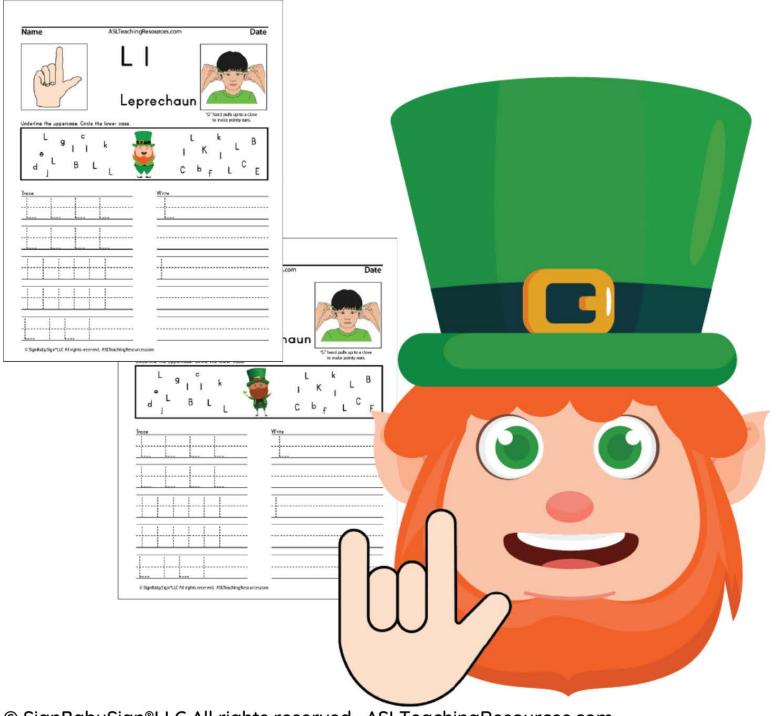

## Leprechaun

"G" hand pulls up to a close to make pointy ears.

Underline the uppercase. Circle the lower case.

| Trace       |       | Write |  |  |
|-------------|-------|-------|--|--|
|             |       |       |  |  |
|             |       |       |  |  |
|             |       |       |  |  |
|             |       |       |  |  |
|             |       |       |  |  |
|             | · · · |       |  |  |
|             |       |       |  |  |
|             |       |       |  |  |
|             |       |       |  |  |
| · · · · · · |       |       |  |  |
|             |       |       |  |  |
|             |       |       |  |  |
|             |       |       |  |  |
|             |       |       |  |  |