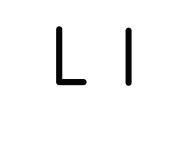

## Leprechaun

"G" hand pulls up to a close to make pointy ears.

Underline the uppercase. Circle the lower case.

| Trace       |       | Write |  |  |
|-------------|-------|-------|--|--|
|             |       |       |  |  |
|             |       |       |  |  |
|             |       |       |  |  |
|             |       |       |  |  |
|             |       |       |  |  |
|             | · · · |       |  |  |
|             |       |       |  |  |
|             |       |       |  |  |
|             |       |       |  |  |
| · · · · · · |       |       |  |  |
|             |       |       |  |  |
|             |       |       |  |  |
|             |       |       |  |  |
|             |       |       |  |  |