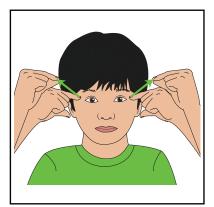

## Leprechaun

"G" hand pulls up to a close to make pointy ears.

Underline the uppercase. Circle the lower case.

| Trace       |       | Write |  |  |
|-------------|-------|-------|--|--|
|             |       |       |  |  |
|             |       |       |  |  |
|             |       |       |  |  |
|             |       |       |  |  |
|             |       |       |  |  |
|             | · · · |       |  |  |
|             |       |       |  |  |
|             |       |       |  |  |
|             |       |       |  |  |
| · · · · · · |       |       |  |  |
|             |       |       |  |  |
|             |       |       |  |  |
|             |       |       |  |  |
|             |       |       |  |  |

## Leprechaun

"G" hand pulls up to a close to make pointy ears.

Underline the uppercase. Circle the lower case.

| Trace          |     |             |             | Write |  |
|----------------|-----|-------------|-------------|-------|--|
|                | 1   | 1           | 1           |       |  |
|                |     |             |             | <br>  |  |
|                |     |             |             |       |  |
|                |     |             |             |       |  |
|                |     |             |             |       |  |
| !              |     |             |             | <br>  |  |
|                |     | L           | L           |       |  |
|                |     |             |             | <br>  |  |
|                |     | <br> <br>   |             |       |  |
|                |     |             |             |       |  |
|                | i i | 1           | i i         | i     |  |
| :              | : : | !           | !!          |       |  |
|                |     |             |             | <br>  |  |
|                |     |             |             |       |  |
|                |     |             |             |       |  |
| :              | ł   | 1           | 1           | _     |  |
| - <del> </del> |     |             |             | <br>  |  |
| ¦              |     | ,<br>,<br>, | 1<br>1<br>1 |       |  |