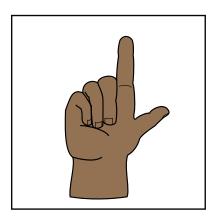

## Leprechaun

"G" hand pulls up to a close to make pointy ears.

Underline the uppercase. Circle the lower case.

| Trace       |       | Write |  |  |
|-------------|-------|-------|--|--|
|             |       |       |  |  |
|             |       |       |  |  |
|             |       |       |  |  |
|             |       |       |  |  |
|             |       |       |  |  |
|             | · · · |       |  |  |
|             |       |       |  |  |
|             |       |       |  |  |
|             |       |       |  |  |
| · · · · · · |       |       |  |  |
|             |       |       |  |  |
|             |       |       |  |  |
|             |       |       |  |  |
|             |       |       |  |  |

## Leprechaun

"G" hand pulls up to a close to make pointy ears.

Underline the uppercase. Circle the lower case.

| Trace          |     |             |             | Write |  |
|----------------|-----|-------------|-------------|-------|--|
|                | 1   | 1           | 1           |       |  |
|                |     |             |             | <br>  |  |
|                |     |             |             |       |  |
|                |     |             |             |       |  |
|                |     |             |             |       |  |
| !              |     |             |             | <br>  |  |
|                |     | L           | L           |       |  |
|                |     |             |             | <br>  |  |
|                |     | <br> <br>   |             |       |  |
|                |     |             |             |       |  |
|                | i i | 1           | i i         | i     |  |
| :              | : : | !           | !!          |       |  |
|                |     |             |             | <br>  |  |
|                |     |             |             |       |  |
|                |     |             |             |       |  |
| :              | ł   | 1           | 1           | _     |  |
| - <del> </del> |     |             |             | <br>  |  |
| ¦              |     | ,<br>,<br>, | 1<br>1<br>1 |       |  |