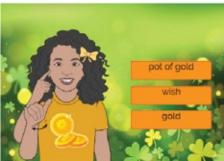

# St. Patrick's Day Vocabulary Game

This flashcard set contains 60 large cards, 60 small cards and answer key.

Get this set and more digitally here.

Google Slides included here.

Get more ASL free with membership here.