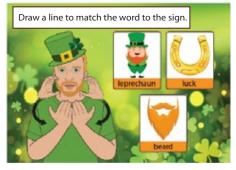

# St. Patrick's Day Vocabulary Game

This flashcard set contains 60 large cards, 60 small cards and answer key.

Get this set and more digitally here.

Google Slides included here.

Get more ASL free with membership here.