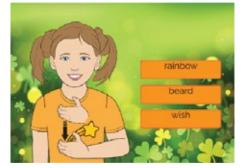

# St. Patrick's Day Vocabulary Game

This flashcard set contains 60 large cards, 60 small cards and answer key.

Get this set and more digitally here.

Google Slides included here.

Get more ASL free with membership here.