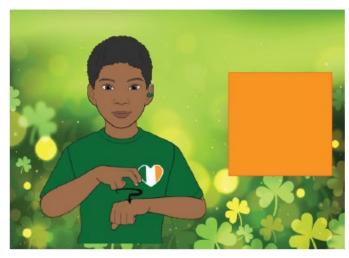

# St. Patrick's Day Vocabulary Game

This flashcard set contains 60 large cards, 60 small cards and answer key.

Get this set and more digitally here.

Google Slides included here.

Get more ASL free with membership here.