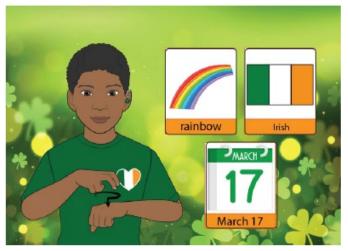

# St. Patrick's Day Vocabulary Game

This flashcard set contains 60 large cards, 60 small cards and answer key.

Get this set and more digitally here.

Google Slides included here.

Get more ASL free with membership here.