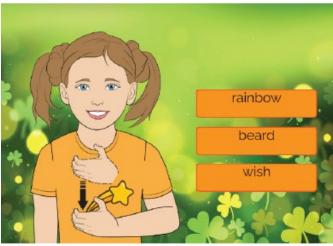

# St. Patrick's Day Vocabulary Game

This flashcard set contains 60 large cards, 60 small cards and answer key.

Get this set and more digitally here.

Google Slides included here.

Get more ASL free with membership here.