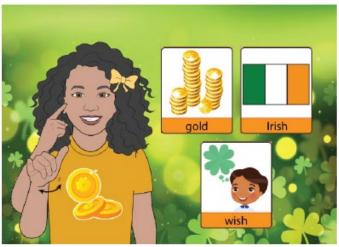

# St. Patrick's Day Vocabulary Game

This flashcard set contains 60 large cards, 60 small cards and answer key.

Get this set and more digitally here.

Google Slides included here.

Get more ASL free with membership here.