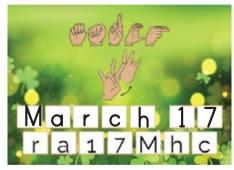

# St. Patrick's Day Vocabulary Game

This flashcard set contains 60 large cards, 60 small cards and answer key.

Get this set and more digitally here.

Google Slides included here.

Get more ASL free with membership here.