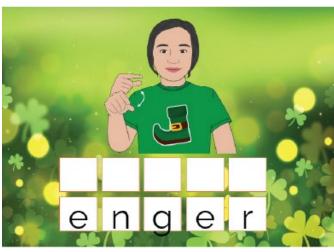

# St. Patrick's Day Vocabulary Game

This flashcard set contains 60 large cards, 60 small cards and answer key.

Get this set and more digitally here.

Google Slides included here.

Get more ASL free with membership here.