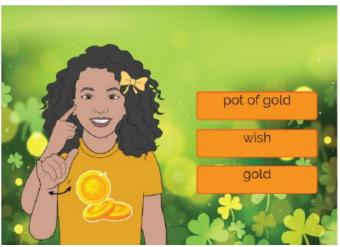

# St. Patrick's Day Vocabulary Game

This flashcard set contains 60 large cards, 60 small cards and answer key.

Get this set and more digitally here.

Google Slides included here.

Get more ASL free with membership here.