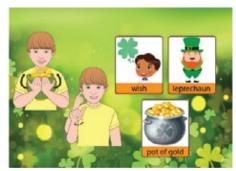

# St. Patrick's Day Vocabulary Game

This flashcard set contains 60 large cards, 60 small cards and answer key.

Get this set and more digitally here.

Google Slides included here.

Get more ASL free with membership here.