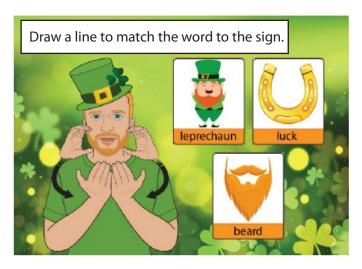

# St. Patrick's Day Vocabulary Game

This flashcard set contains 60 large cards, 60 small cards and answer key.

Get this set and more digitally here.

Google Slides included here.

Get more ASL free with membership here.