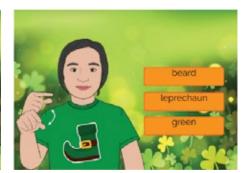

# St. Patrick's Day Vocabulary Game

This flashcard set contains 60 large cards, 60 small cards and answer key.

Get this set and more digitally here.

Google Slides included here.

Get more ASL free with membership here.