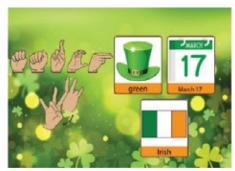

# St. Patrick's Day Vocabulary Game

This flashcard set contains 60 large cards, 60 small cards and answer key.

Get this set and more digitally here.

Google Slides included here.

Get more ASL free with membership here.