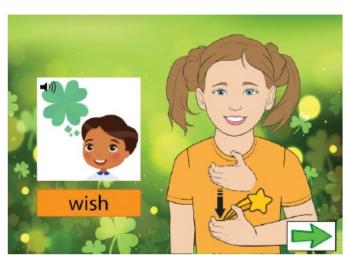

# St. Patrick's Day Vocabulary Game

This flashcard set contains 60 large cards, 60 small cards and answer key.

Get this set and more digitally here.

Google Slides included here.

Get more ASL free with membership here.