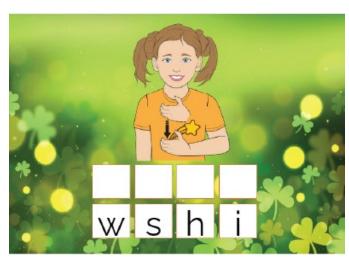

# St. Patrick's Day Vocabulary Game

This flashcard set contains 60 large cards, 60 small cards and answer key.

Get this set and more digitally here.

Google Slides included here.

Get more ASL free with membership here.