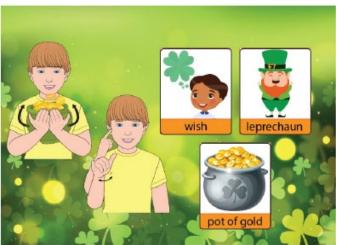

# St. Patrick's Day Vocabulary Game

This flashcard set contains 60 large cards, 60 small cards and answer key.

Get this set and more digitally here.

Google Slides included here.

Get more ASL free with membership here.