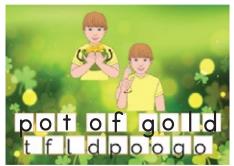

# St. Patrick's Day Vocabulary Game

This flashcard set contains 60 large cards, 60 small cards and answer key.

Get this set and more digitally here.

Google Slides included here.

Get more ASL free with membership here.