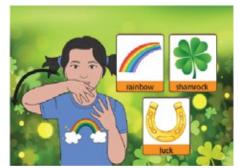

# St. Patrick's Day Vocabulary Game

This flashcard set contains 60 large cards, 60 small cards and answer key.

Get this set and more digitally here.

Google Slides included here.

Get more ASL free with membership here.