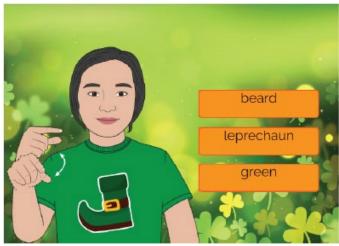

# St. Patrick's Day Vocabulary Game

This flashcard set contains 60 large cards, 60 small cards and answer key.

Get this set and more digitally here.

Google Slides included here.

Get more ASL free with membership here.