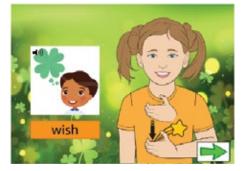

# St. Patrick's Day Vocabulary Game

This flashcard set contains 60 large cards, 60 small cards and answer key.

Get this set and more digitally here.

Google Slides included here.

Get more ASL free with membership here.