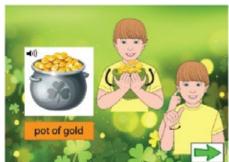

# St. Patrick's Day Vocabulary Game

This flashcard set contains 60 large cards, 60 small cards and answer key.

Get this set and more digitally here.

Google Slides included here.

Get more ASL free with membership here.