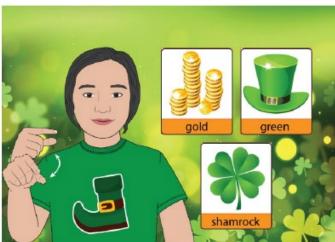

# St. Patrick's Day Vocabulary Game

This flashcard set contains 60 large cards, 60 small cards and answer key.

Get this set and more digitally here.

Google Slides included here.

Get more ASL free with membership here.