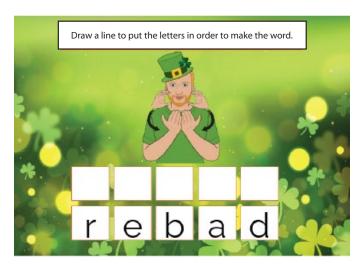

# St. Patrick's Day Vocabulary Game

This flashcard set contains 60 large cards, 60 small cards and answer key.

Get this set and more digitally here.

Google Slides included here.

Get more ASL free with membership here.