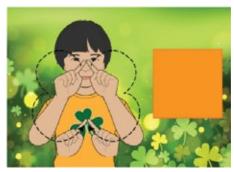

# St. Patrick's Day Vocabulary Game

This flashcard set contains 60 large cards, 60 small cards and answer key.

Get this set and more digitally here.

Google Slides included here.

Get more ASL free with membership here.