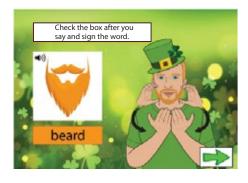

### 3 Easy Steps

- Save the link as a copy to share with your students.
   Follow the directions on the slides.
  - 3. Have fun!

 $@ SignBaby Sign @LLC All rights reserved. \ A SLT eaching Resources. com$ 