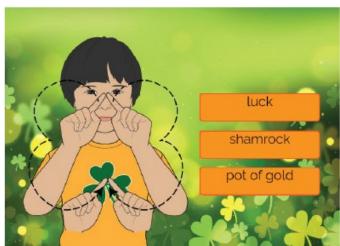

# St. Patrick's Day Vocabulary Game

This flashcard set contains 60 large cards, 60 small cards and answer key.



Get this set and more digitally here.



Google Slides included here.



Get more ASL free with membership here.





Click here for your personal link to the product you purchased.

Terms of Use: Your purchase includes personal and classroom use. If another person would like to have use of this product, please direct them to our site to purchase their own copy. Any parts of this product is not for commercial use.

### 3 Easy Steps

- Save the link as a copy to share with your students.
   Follow the directions on the slides.
  - 3. Have fun!

























































































































































 $@ SignBaby Sign @LLC All rights reserved. \ A SLT eaching Resources. com$ 



















































 $@ SignBaby Sign @LLC \ All \ rights \ reserved. \ A SLT eaching Resources.com$ 



 $@ SignBaby Sign @LLC All rights reserved. \ A SLT eaching Resources. com$ 













































© SignBabySign®LLC All rights reserved. ASLTeachingResources.com

















































© SignBabySign®LLC All rights reserved. ASLTeachingResources.com































© SignBabySign®LLC All rights reserved. ASLTeachingResources.com















### START WITH CONFIDENCE!

# GET THE GUIDE

So YOU can know...

- **WHAT TO DO**
- **WHE