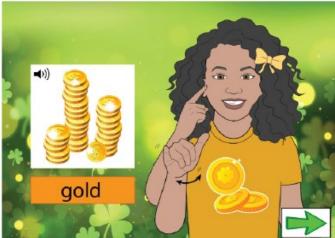

# St. Patrick's Day Vocabulary Game

This flashcard set contains 60 large cards, 60 small cards and answer key.



Get this set and more digitally here.



Google Slides included here.



Get more ASL free with membership here.





Click here for your personal link to the product you purchased.

Terms of Use: Your purchase includes personal and classroom use. If another person would like to have use of this product, please direct them to our site to purchase their own copy. Any parts of this product is not for commercial use.

### 3 Easy Steps

- Save the link as a copy to share with your students.
   Follow the directions on the slides.
  - 3. Have fun!

























































































































































 $@ SignBaby Sign @LLC All rights reserved. \ A SLT eaching Resources. com$ 



















































 $@ SignBaby Sign @LLC \ All \ rights \ reserved. \ A SLT eaching Resources.com$ 



 $@ SignBaby Sign @LLC All rights reserved. \ A SLT eaching Resources. com$ 













































© SignBabySign®LLC All rights reserved. ASLTeachingResources.com

















































© SignBabySign®LLC All rights reserved. ASLTeachingResources.com































© SignBabySign®LLC All rights reserved. ASLTeachingResources.com















### START WITH CONFIDENCE