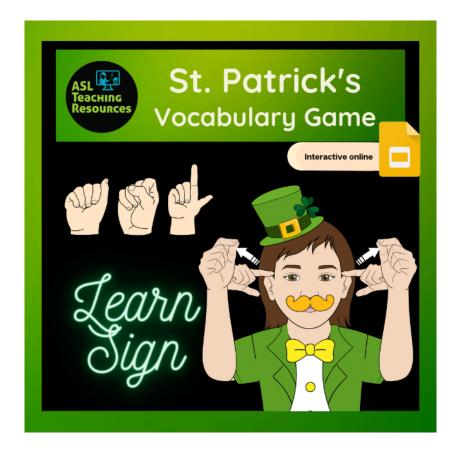

# St. Patrick's Day Vocabulary Game

This flashcard set contains 60 large cards, 60 small cards and answer key.

Get this set and more digitally here.

Google Slides included here.

Get more ASL free with membership here.