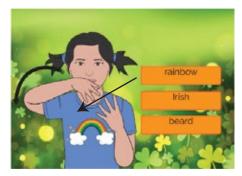

# St. Patrick's Day Vocabulary Game

This flashcard set contains 60 large cards, 60 small cards and answer key.

Get this set and more digitally here.

Google Slides included here.

Get more ASL free with membership here.