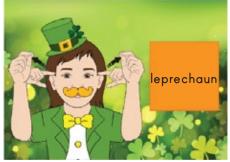

# St. Patrick's Day Vocabulary Game

This flashcard set contains 60 large cards, 60 small cards and answer key.

Get this set and more digitally here.

Google Slides included here.

Get more ASL free with membership here.