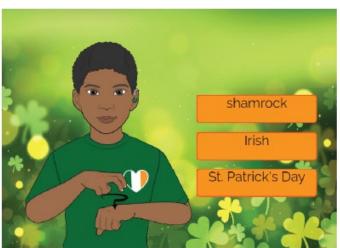

# St. Patrick's Day Vocabulary Game

This flashcard set contains 60 large cards, 60 small cards and answer key.

Get this set and more digitally here.

Google Slides included here.

Get more ASL free with membership here.