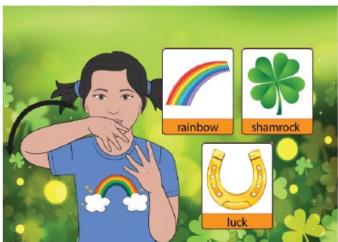

# St. Patrick's Day Vocabulary Game

This flashcard set contains 60 large cards, 60 small cards and answer key.

Get this set and more digitally here.

Google Slides included here.

Get more ASL free with membership here.