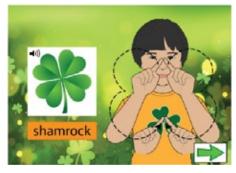

# St. Patrick's Day Vocabulary Game

This flashcard set contains 60 large cards, 60 small cards and answer key.

Get this set and more digitally here.

Google Slides included here.

Get more ASL free with membership here.