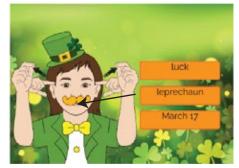

# St. Patrick's Day Vocabulary Game

This flashcard set contains 60 large cards, 60 small cards and answer key.

Get this set and more digitally here.

Google Slides included here.

Get more ASL free with membership here.