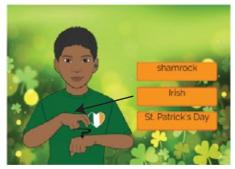

# St. Patrick's Day Vocabulary Game

This flashcard set contains 60 large cards, 60 small cards and answer key.

Get this set and more digitally here.

Google Slides included here.

Get more ASL free with membership here.