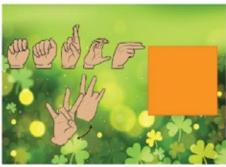

# St. Patrick's Day Vocabulary Game

This flashcard set contains 60 large cards, 60 small cards and answer key.

Get this set and more digitally here.

Google Slides included here.

Get more ASL free with membership here.