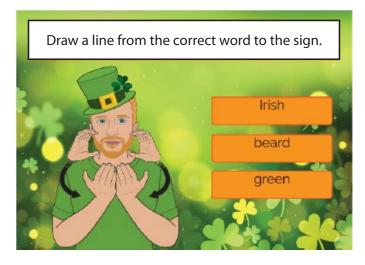

# St. Patrick's Day Vocabulary Game

This flashcard set contains 60 large cards, 60 small cards and answer key.

Get this set and more digitally here.

Google Slides included here.

Get more ASL free with membership here.