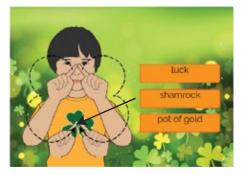

# St. Patrick's Day Vocabulary Game

This flashcard set contains 60 large cards, 60 small cards and answer key.

Get this set and more digitally here.

Google Slides included here.

Get more ASL free with membership here.