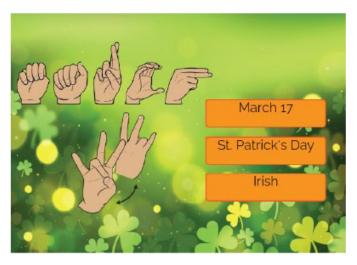

# St. Patrick's Day Vocabulary Game

This flashcard set contains 60 large cards, 60 small cards and answer key.

Get this set and more digitally here.

Google Slides included here.

Get more ASL free with membership here.