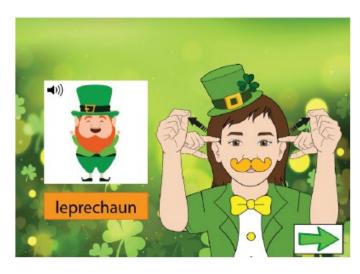

# St. Patrick's Day Vocabulary Game

This flashcard set contains 60 large cards, 60 small cards and answer key.

Get this set and more digitally here.

Google Slides included here.

Get more ASL free with membership here.