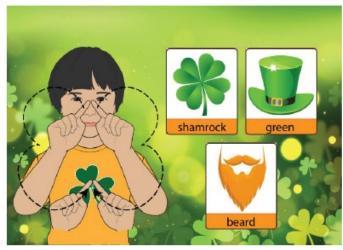

# St. Patrick's Day Vocabulary Game

This flashcard set contains 60 large cards, 60 small cards and answer key.

Get this set and more digitally here.

Google Slides included here.

Get more ASL free with membership here.