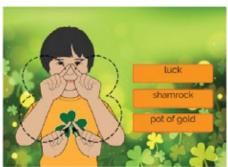

# St. Patrick's Day Vocabulary Game

This flashcard set contains 60 large cards, 60 small cards and answer key.

Get this set and more digitally here.

Google Slides included here.

Get more ASL free with membership here.