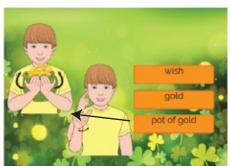

# St. Patrick's Day Vocabulary Game

This flashcard set contains 60 large cards, 60 small cards and answer key.

Get this set and more digitally here.

Google Slides included here.

Get more ASL free with membership here.