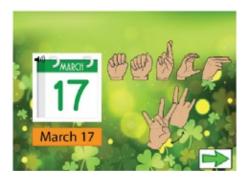

# St. Patrick's Day Vocabulary Game

This flashcard set contains 60 large cards, 60 small cards and answer key.

Get this set and more digitally here.

Google Slides included here.

Get more ASL free with membership here.