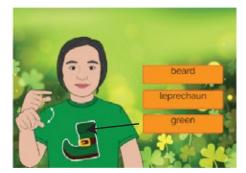

# St. Patrick's Day Vocabulary Game

This flashcard set contains 60 large cards, 60 small cards and answer key.

Get this set and more digitally here.

Google Slides included here.

Get more ASL free with membership here.