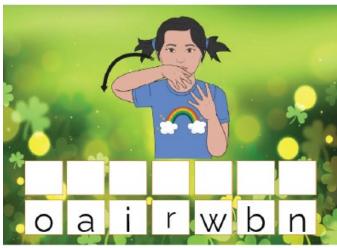

# St. Patrick's Day Vocabulary Game

This flashcard set contains 60 large cards, 60 small cards and answer key.



Get this set and more digitally here.



Google Slides included here.



Get more ASL free with membership here.





Click here for your personal link to the product you purchased.

Terms of Use: Your purchase includes personal and classroom use. If another person would like to have use of this product, please direct them to our site to purchase their own copy. Any parts of this product is not for commercial use.

### 3 Easy Steps

- Save the link as a copy to share with your students.
   Follow the directions on the slides.
  - 3. Have fun!

























































































































































 $@ SignBaby Sign @LLC All rights reserved. \ A SLT eaching Resources. com$ 



















































 $@ SignBaby Sign @LLC \ All \ rights \ reserved. \ A SLT eaching Resources.com$ 



 $@ SignBaby Sign @LLC All rights reserved. \ A SLT eaching Resources. com$ 













































© SignBabySign®LLC All rights reserved. ASLTeachingResources.com

















































© SignBabySign®LLC All rights reserved. ASLTeachingResources.com































© SignBabySign®LLC All rights reserved. ASLTeachingResources.com















### START WITH CONFIDENCE!

# GET THE GUIDE

So YOU can know...

- **WHAT TO DO**
- **WHERE TO START**
- **PLAN