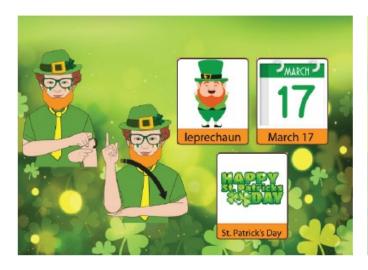

# St. Patrick's Day Vocabulary Game

This flashcard set contains 60 large cards, 60 small cards and answer key.

Get this set and more digitally here.

Google Slides included here.

Get more ASL free with membership here.