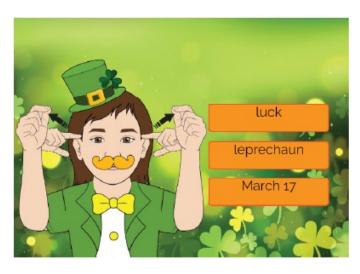

# St. Patrick's Day Vocabulary Game

This flashcard set contains 60 large cards, 60 small cards and answer key.

Get this set and more digitally here.

Google Slides included here.

Get more ASL free with membership here.