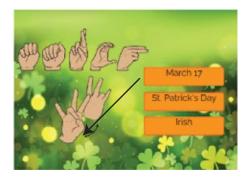

# St. Patrick's Day Vocabulary Game

This flashcard set contains 60 large cards, 60 small cards and answer key.

Get this set and more digitally here.

Google Slides included here.

Get more ASL free with membership here.