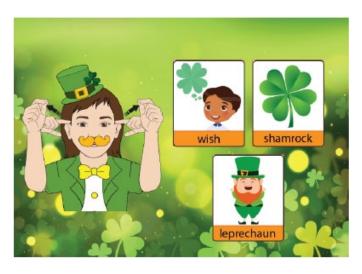

# St. Patrick's Day Vocabulary Game

This flashcard set contains 60 large cards, 60 small cards and answer key.

Get this set and more digitally here.

Google Slides included here.

Get more ASL free with membership here.