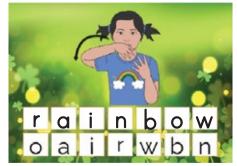

# St. Patrick's Day Vocabulary Game

This flashcard set contains 60 large cards, 60 small cards and answer key.

Get this set and more digitally here.

Google Slides included here.

Get more ASL free with membership here.