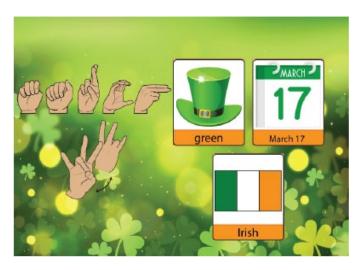

# St. Patrick's Day Vocabulary Game

This flashcard set contains 60 large cards, 60 small cards and answer key.

Get this set and more digitally here.

Google Slides included here.

Get more ASL free with membership here.