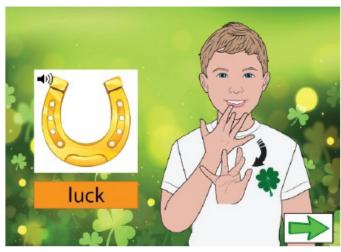

# St. Patrick's Day Vocabulary Game

This flashcard set contains 60 large cards, 60 small cards and answer key.

Get this set and more digitally here.

Google Slides included here.

Get more ASL free with membership here.