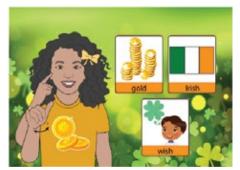

# St. Patrick's Day Vocabulary Game

This flashcard set contains 60 large cards, 60 small cards and answer key.

Get this set and more digitally here.

Google Slides included here.

Get more ASL free with membership here.