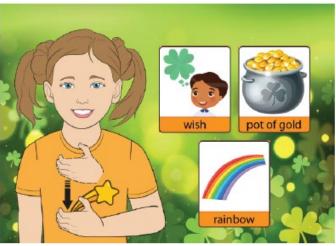

# St. Patrick's Day Vocabulary Game

This flashcard set contains 60 large cards, 60 small cards and answer key.

Get this set and more digitally here.

Google Slides included here.

Get more ASL free with membership here.