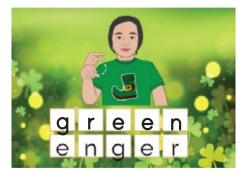

# St. Patrick's Day Vocabulary Game

This flashcard set contains 60 large cards, 60 small cards and answer key.

Get this set and more digitally here.

Google Slides included here.

Get more ASL free with membership here.