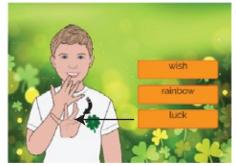

# St. Patrick's Day Vocabulary Game

This flashcard set contains 60 large cards, 60 small cards and answer key.

Get this set and more digitally here.

Google Slides included here.

Get more ASL free with membership here.