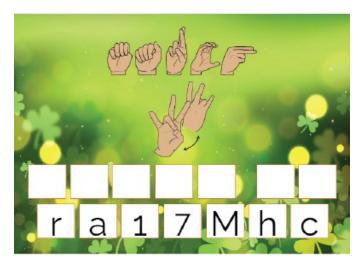

# St. Patrick's Day Vocabulary Game

This flashcard set contains 60 large cards, 60 small cards and answer key.



Get this set and more digitally here.



Google Slides included here.



Get more ASL free with membership here.





Click here for your personal link to the product you purchased.

Terms of Use: Your purchase includes personal and classroom use. If another person would like to have use of this product, please direct them to our site to purchase their own copy. Any parts of this product is not for commercial use.

### 3 Easy Steps

- Save the link as a copy to share with your students.
   Follow the directions on the slides.
  - 3. Have fun!

























































































































































 $@ SignBaby Sign @LLC All rights reserved. \ A SLT eaching Resources. com$ 



















































 $@ SignBaby Sign @LLC \ All \ rights \ reserved. \ A SLT eaching Resources.com$ 



 $@ SignBaby Sign @LLC All rights reserved. \ A SLT eaching Resources. com$ 













































© SignBabySign®LLC All rights reserved. ASLTeachingResources.com

















































© SignBabySign®LLC All rights reserved. ASLTeachingResources.com































© SignBabySign®LLC All rights reserved. ASLTeachingResources.com















### START WITH CONFIDENCE!

# GET THE GUIDE

So YOU can know...

- **WHAT TO DO**
- **WHERE TO START**
- **