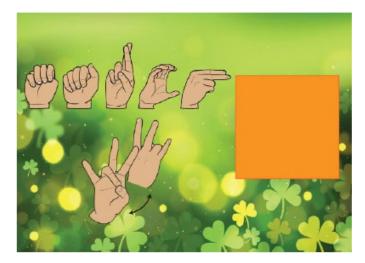

# St. Patrick's Day Vocabulary Game

This flashcard set contains 60 large cards, 60 small cards and answer key.

Get this set and more digitally here.

Google Slides included here.

Get more ASL free with membership here.