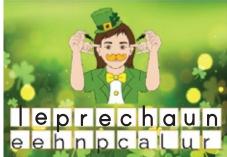

# St. Patrick's Day Vocabulary Game

This flashcard set contains 60 large cards, 60 small cards and answer key.

Get this set and more digitally here.

Google Slides included here.

Get more ASL free with membership here.