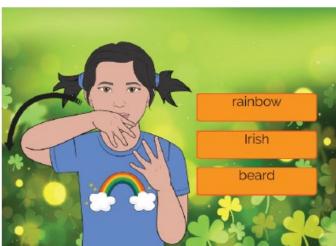

# St. Patrick's Day Vocabulary Game

This flashcard set contains 60 large cards, 60 small cards and answer key.



Get this set and more digitally here.



Google Slides included here.



Get more ASL free with membership here.





Click here for your personal link to the product you purchased.

Terms of Use: Your purchase includes personal and classroom use. If another person would like to have use of this product, please direct them to our site to purchase their own copy. Any parts of this product is not for commercial use.

### 3 Easy Steps

- Save the link as a copy to share with your students.
   Follow the directions on the slides.
  - 3. Have fun!

























































































































































 $@ SignBaby Sign @LLC All rights reserved. \ A SLT eaching Resources. com$ 



















































 $@ SignBaby Sign @LLC \ All \ rights \ reserved. \ A SLT eaching Resources.com$ 



 $@ SignBaby Sign @LLC All rights reserved. \ A SLT eaching Resources. com$ 













































© SignBabySign®LLC All rights reserved. ASLTeachingResources.com

















































© SignBabySign®LLC All rights reserved. ASLTeachingResources.com































© SignBabySign®LLC All rights reserved. ASLTeachingResources.com















### START WITH CONFIDENCE!

# GET THE GUIDE

So YOU can know...

- **WHAT TO DO**
- **W