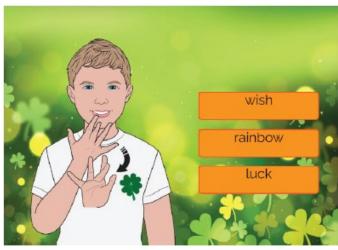

# St. Patrick's Day Vocabulary Game

This flashcard set contains 60 large cards, 60 small cards and answer key.

Get this set and more digitally here.

Google Slides included here.

Get more ASL free with membership here.