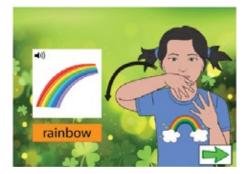

# St. Patrick's Day Vocabulary Game

This flashcard set contains 60 large cards, 60 small cards and answer key.

Get this set and more digitally here.

Google Slides included here.

Get more ASL free with membership here.