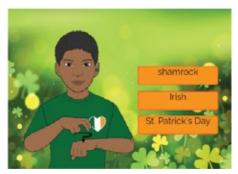

# St. Patrick's Day Vocabulary Game

This flashcard set contains 60 large cards, 60 small cards and answer key.

Get this set and more digitally here.

Google Slides included here.

Get more ASL free with membership here.