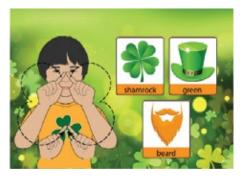

# St. Patrick's Day Vocabulary Game

This flashcard set contains 60 large cards, 60 small cards and answer key.

Get this set and more digitally here.

Google Slides included here.

Get more ASL free with membership here.