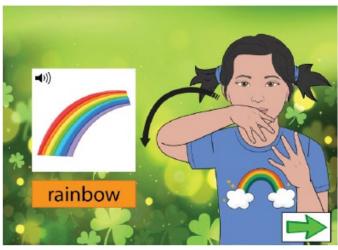

# St. Patrick's Day Vocabulary Game

This flashcard set contains 60 large cards, 60 small cards and answer key.



Get this set and more digitally here.



Google Slides included here.



Get more ASL free with membership here.





Click here for your personal link to the product you purchased.

Terms of Use: Your purchase includes personal and classroom use. If another person would like to have use of this product, please direct them to our site to purchase their own copy. Any parts of this product is not for commercial use.

### 3 Easy Steps

- Save the link as a copy to share with your students.
   Follow the directions on the slides.
  - 3. Have fun!

























































































































































 $@ SignBaby Sign @LLC All rights reserved. \ A SLT eaching Resources. com$ 



















































 $@ SignBaby Sign @LLC \ All \ rights \ reserved. \ A SLT eaching Resources.com$ 



 $@ SignBaby Sign @LLC All rights reserved. \ A SLT eaching Resources. com$ 













































© SignBabySign®LLC All rights reserved. ASLTeachingResources.com

















































© SignBabySign®LLC All rights reserved. ASLTeachingResources.com































© SignBabySign®LLC All rights reserved. ASLTeachingResources.com















### START WITH CONFIDENCE!

# GET THE G