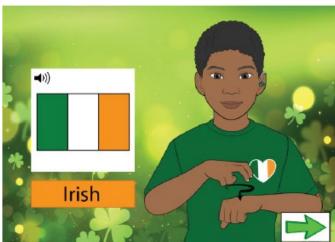

# St. Patrick's Day Vocabulary Game

This flashcard set contains 60 large cards, 60 small cards and answer key.

Get this set and more digitally here.

Google Slides included here.

Get more ASL free with membership here.