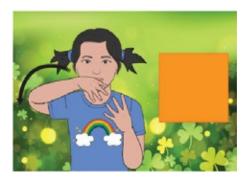

# St. Patrick's Day Vocabulary Game

This flashcard set contains 60 large cards, 60 small cards and answer key.

Get this set and more digitally here.

Google Slides included here.

Get more ASL free with membership here.