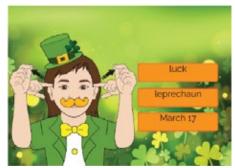

# St. Patrick's Day Vocabulary Game

This flashcard set contains 60 large cards, 60 small cards and answer key.

Get this set and more digitally here.

Google Slides included here.

Get more ASL free with membership here.