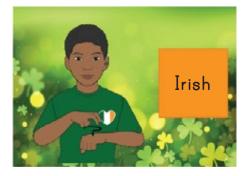

# St. Patrick's Day Vocabulary Game

This flashcard set contains 60 large cards, 60 small cards and answer key.

Get this set and more digitally here.

Google Slides included here.

Get more ASL free with membership here.