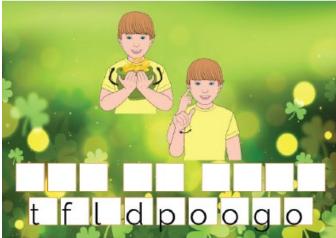

# St. Patrick's Day Vocabulary Game

This flashcard set contains 60 large cards, 60 small cards and answer key.



Get this set and more digitally here.



Google Slides included here.



Get more ASL free with membership here.





Click here for your personal link to the product you purchased.

Terms of Use: Your purchase includes personal and classroom use. If another person would like to have use of this product, please direct them to our site to purchase their own copy. Any parts of this product is not for commercial use.

### 3 Easy Steps

- Save the link as a copy to share with your students.
   Follow the directions on the slides.
  - 3. Have fun!

























































































































































 $@ SignBaby Sign @LLC All rights reserved. \ A SLT eaching Resources. com$ 



















































 $@ SignBaby Sign @LLC \ All \ rights \ reserved. \ A SLT eaching Resources.com$ 



 $@ SignBaby Sign @LLC All rights reserved. \ A SLT eaching Resources. com$ 













































© SignBabySign®LLC All rights reserved. ASLTeachingResources.com

















































© SignBabySign®LLC All rights reserved. ASLTeachingResources.com































© SignBabySign®LLC All rights reserved. ASLTeachingResources.com















### START WITH CONFIDENCE!

# GET THE GUIDE

So YOU can know...

- **WHAT TO DO**
- **WHERE TO START**
- **PL