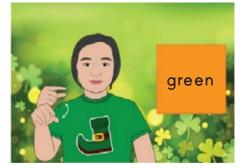

# St. Patrick's Day Vocabulary Game

This flashcard set contains 60 large cards, 60 small cards and answer key.

Get this set and more digitally here.

Google Slides included here.

Get more ASL free with membership here.