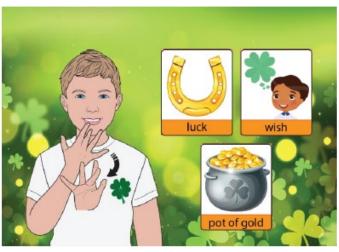

# St. Patrick's Day Vocabulary Game

This flashcard set contains 60 large cards, 60 small cards and answer key.

Get this set and more digitally here.

Google Slides included here.

Get more ASL free with membership here.