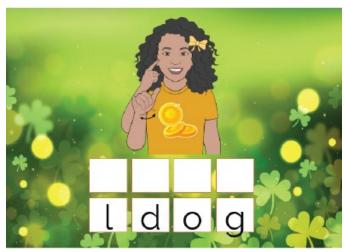

# St. Patrick's Day Vocabulary Game

This flashcard set contains 60 large cards, 60 small cards and answer key.

Get this set and more digitally here.

Google Slides included here.

Get more ASL free with membership here.