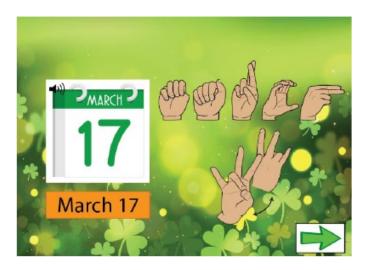

# St. Patrick's Day Vocabulary Game

This flashcard set contains 60 large cards, 60 small cards and answer key.

Get this set and more digitally here.

Google Slides included here.

Get more ASL free with membership here.