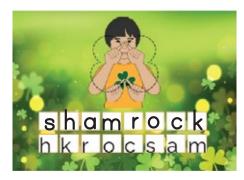

# St. Patrick's Day Vocabulary Game

This flashcard set contains 60 large cards, 60 small cards and answer key.

Get this set and more digitally here.

Google Slides included here.

Get more ASL free with membership here.