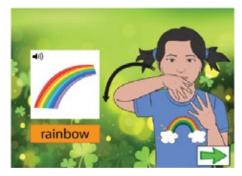

t. Patrick's Day Vocabulary Game

This flashcard set contains 60 large cards, 60 small cards and answer key.



Get this set and more digitally here.



Google Slides included here.



Get more ASL free with membership here.





Click here for your personal link to the product you purchased.

Terms of Use: Your purchase includes personal and classroom use. If another person would like to have use of this product, please direct them to our site to purchase their own copy. Any parts of this product is not for commercial use.

### 3 Easy Steps

- Save the link as a copy to share with your students.
   Follow the directions on the slides.
  - 3. Have fun!

























































































































































 $@ SignBaby Sign @LLC All rights reserved. \ A SLT eaching Resources. com$ 



















































 $@ SignBaby Sign @LLC \ All \ rights \ reserved. \ A SLT eaching Resources.com$ 



 $@ SignBaby Sign @LLC All rights reserved. \ A SLT eaching Resources. com$ 













































© SignBabySign®LLC All rights reserved. ASLTeachingResources.com

















































© SignBabySign®LLC All rights reserved. ASLTeachingResources.com































© SignBabySign®LLC All rights reserved. ASLTeachingResources.com















### START WITH CONFIDENCE!

# GET THE GUIDE

So YOU can know...

- **WHAT TO DO**
- **WHERE TO START**
- **PLAN OF ACTION**



Yes! I want this!



bit.ly/pro-sl