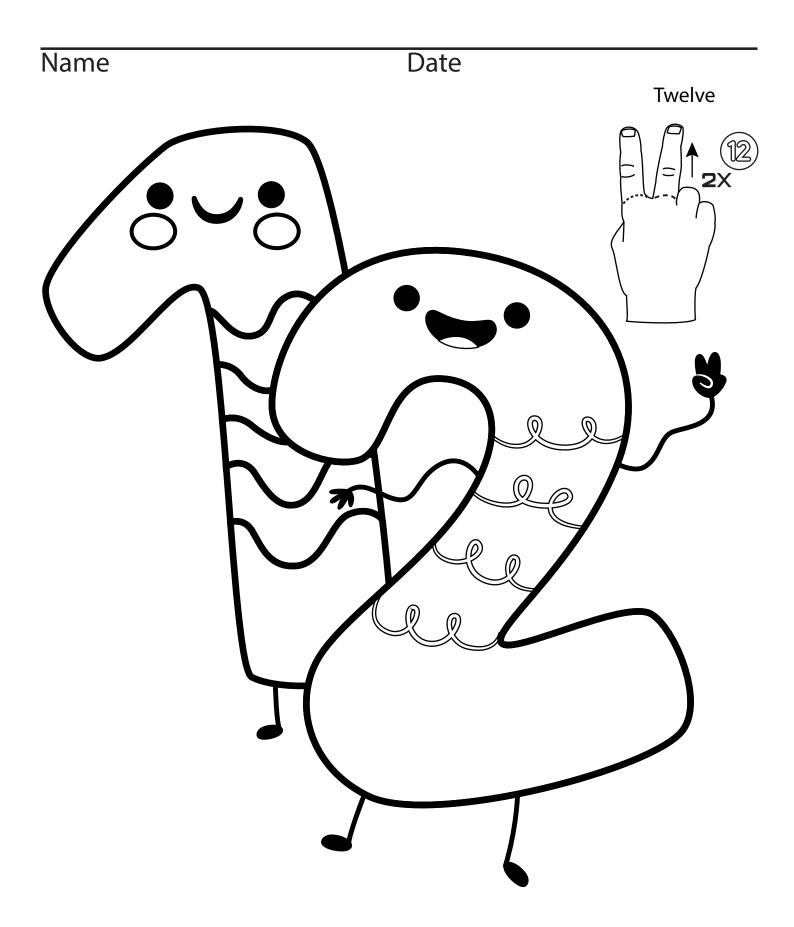

#### Twelve

#### Twelve

Name Date

Directions: Color the sign.

Copyright 2021 SignBabySign®LLC All rights reserved. ASLTeachingResources.com