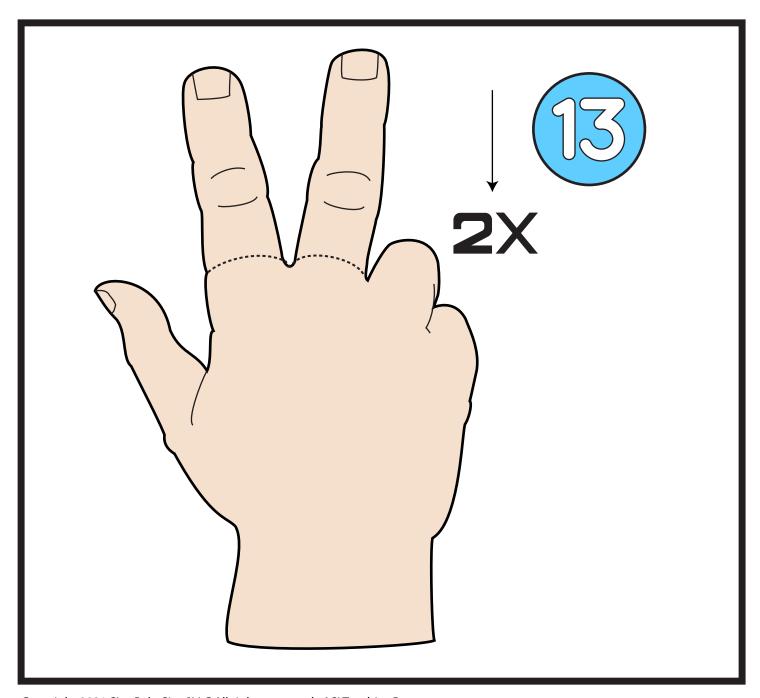

# Sign Language

120 Pages Light and Dark Skins

# Numbers

#### Wall Charts Book

Wall Charts



Eleven



Eleven

Eleven

↑2X (1)

12x 1

Eleven

Eleven

12x 1

↑2x 🕦



Inside:

11-Eleven

12-Twelve

13-Thirteen

14-Fourteen

15-Fifteen

16-Sixteen

17-Seventeen

18-Eighteen

19-Nineteen

20-Twenty

Number

Mini Charts











ASL Teaching Resources

Tools for teachers & students!



Copyright 2021 SignBabySign®LLC All rights reserved. ASLTeachingResources.com





#### Eleven



## Eleven







#### Eleven



## Eleven





Name Date

Directions: Color the sign.







Copyright 2021 SignBabySign®LLC All rights reserved. ASLTeachingResources.com





#### Twelve



#### Twelve







#### Twelve



#### Twelve





Name Date

Directions: Color the sign.







Copyright 2021 SignBabySign®LLC All rights reserved. ASLTeachingResources.com





# Thirteen



# Thirteen







# Thirteen



# Thirteen





Name Date

Directions: Color the sign.











#### Fourteen



#### Fourteen







#### Fourteen



#### Fourteen





Name Date

Directions: Color the sign.



# Name Date Fourteen



Copyright 2021 SignBabySign®LLC All rights reserved. ASLTeachingResources.com





## Fifthteen



# Fifthteen







## Fifthteen



## Fifthteen





Name Date

Directions: Color the sign.







Copyright 2021 SignBabySign®LLC All rights reserved. ASLTeachingResources.com





#### Sixteen



## Sixteen







#### Sixteen



## Sixteen





Name Date

Directions: Color the sign.





### Seventeen



Copyright 2021 SignBabySign®LLC All rights reserved. AS