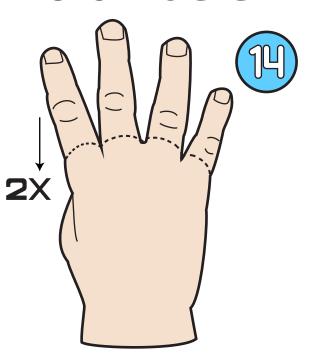

#### Fourteen

#### Fourteen

Name Date

Directions: Color the sign.

# Name Date Fourteen

Copyright 2021 SignBabySign®LLC All rights reserved. ASLTeachingResources.com