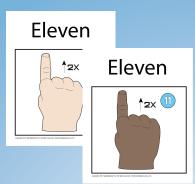

#### Wall Charts Book

Wall Charts

Eleven

Eleven

Eleven

↑2X (1)

12x 1

Eleven

Eleven

12x 1

↑2x 🕦

Inside:

11-Eleven

12-Twelve

13-Thirteen

14-Fourteen