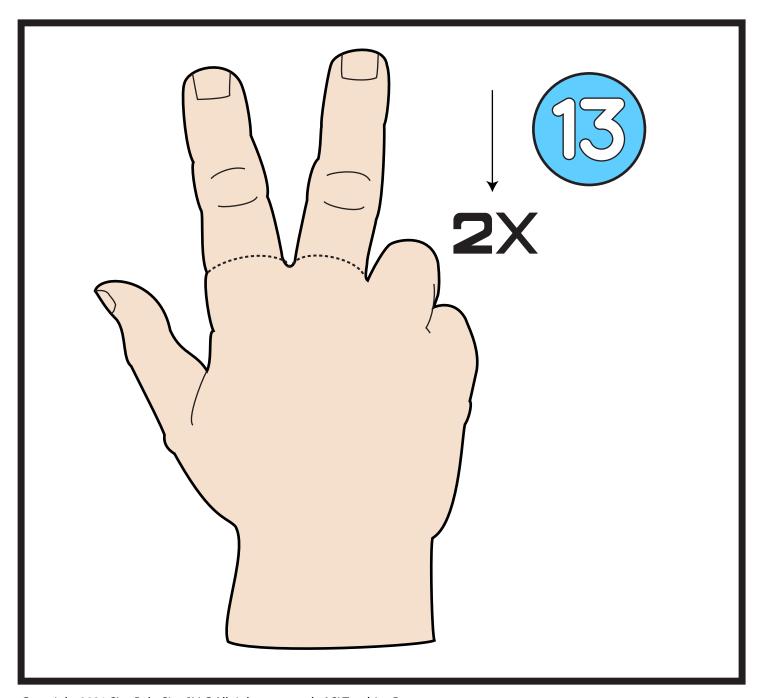

# Sign Language

120 Pages Light and Dark Skins

# Numbers

#### Wall Charts Book

Wall Charts



Eleven



Eleven

Eleven

↑2X (1)

12x 1

Eleven

Eleven

12x 1

↑2x 🕦



Inside:

11-Eleven

12-Twelve

13-Thirteen

14-Fourteen

15-Fifteen

16-Sixteen

17-Seventeen

18-Eighteen

19-Nineteen

20-Twenty

Number

Mini Charts











ASL Teaching Resources

Tools for teachers & students!



Copyright 2021 SignBabySign®LLC All rights reserved. ASLTeachingResources.com





#### Eleven



## Eleven







#### Eleven



## Eleven





Name Date

Directions: Color the sign.







Copyright 2021 SignBabySign®LLC All rights reserved. ASLTeachingResources.com





#### Twelve



#### Twelve







#### Twelve



#### Twelve





Name Date

Directions: Color the sign.







Copyright 2021 SignBabySign®LLC All rights reserved. ASLTeachingResources.com





# Thirteen



# Thirteen







# Thirteen



# Thirteen





Name Date

Directions: Color the sign.











#### Fourteen



#### Fourteen







#### Fourteen



#### Fourteen





Name Date

Directions: Color the sign.



# Name Date Fourteen



Copyright 2021 SignBabySign®LLC All rights reserved. ASLTeachingResources.com





## Fifteen



# Fifteen







## Fifteen



# Fifteen





Name Date

Directions: Color the sign.







Copyright 2021 SignBabySign®LLC All rights reserved. ASLTeachingResources.com





#### Sixteen



## Sixteen







#### Sixteen



## Sixteen





Name Date

Directions: Color the sign.





### Seventeen



Copyright 2021 SignBabySign®LLC All rights reserved. ASLTeaching