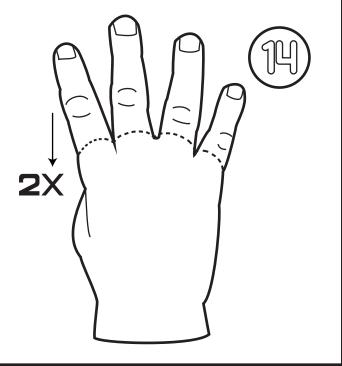

xteen

17-Seventeen

18-Eighteen

19-Nineteen

20-Twenty

Number

Mini Charts











ASL Teaching Resources

Tools for teachers & students!



Copyright 2021 SignBabySign®LLC All rights reserved. ASLTeachingResources.com





#### Eleven



## Eleven







#### Eleven



## Eleven





Name Date

Directions: Color the sign.







Copyright 2021 SignBabySign®LLC All rights reserved. ASLTeachingResources.com





#### Twelve



#### Twelve







#### Twelve



#### Twelve





Name Date

Directions: Color the sign.







Copyright 2021 SignBabySign®LLC All rights reserved. ASLTeachingResources.com





# Thirteen



# Thirteen







# Thirteen



# Thirteen





Name Date

Directions: Color the sign.











#### Fourteen



#### Fourteen







#### Fourteen



#### Fourteen





Name Date

Directions: Color the sign.



# Name Date Fourteen



Copyright 2021 SignBabySign®LLC All rights reserved. ASLTeachingResources.com





## Fifteen



# Fifteen







## Fifteen



# Fifteen





Name Date

Directions: Color the sign.







Copyright 2021 SignBabySign®LLC All rights reserved. ASLTeachingResources.com





#### Sixteen



## Sixteen







#### Sixteen



## Sixteen





Name Date

Directions: Color the sign.





### Seventeen



Copyright 2021 SignBabySign®LLC All rights reserved. ASLTeachingResources.com

### Seventeen



#### Seventeen Seventeen





#### Seventeen|Seventeen





#### Seventeen|Seventeen





#### Seventeen|Seventeen





Name Date

Directions: Color the sign.



# Name Date Seventeen



Copyright 2021 SignBabySign®LLC All rights reserve