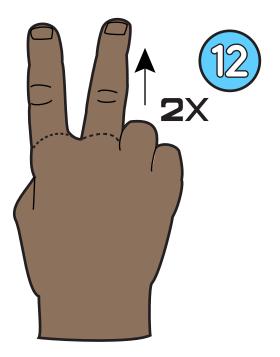

#### Twelve

#### Twelve

Name Date

Directions: Color the sign.

Copyright 2021 SignBabySign®LLC All rights reserved. ASLTeachingResources.com