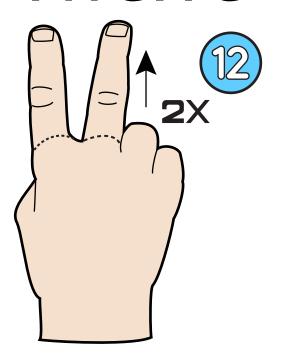

#### Twelve

#### Twelve

Name Date

Directions: Color the sign.

Copyright 2021 SignBabySign®LLC All rights reserved. ASLTeachingResources.com