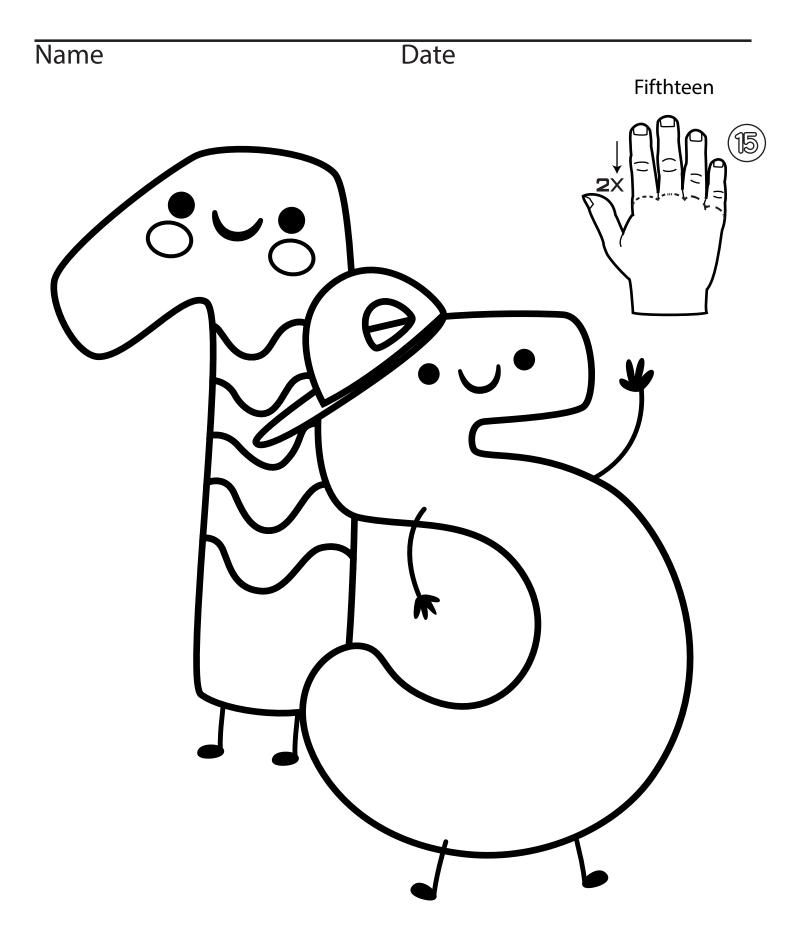

## Fifteen

# Fifteen

# Fifteen

Name Date

Directions: Color the sign.

Copyright 2021 SignBabySign®LLC All rights reserved. ASLTeachingResources.com