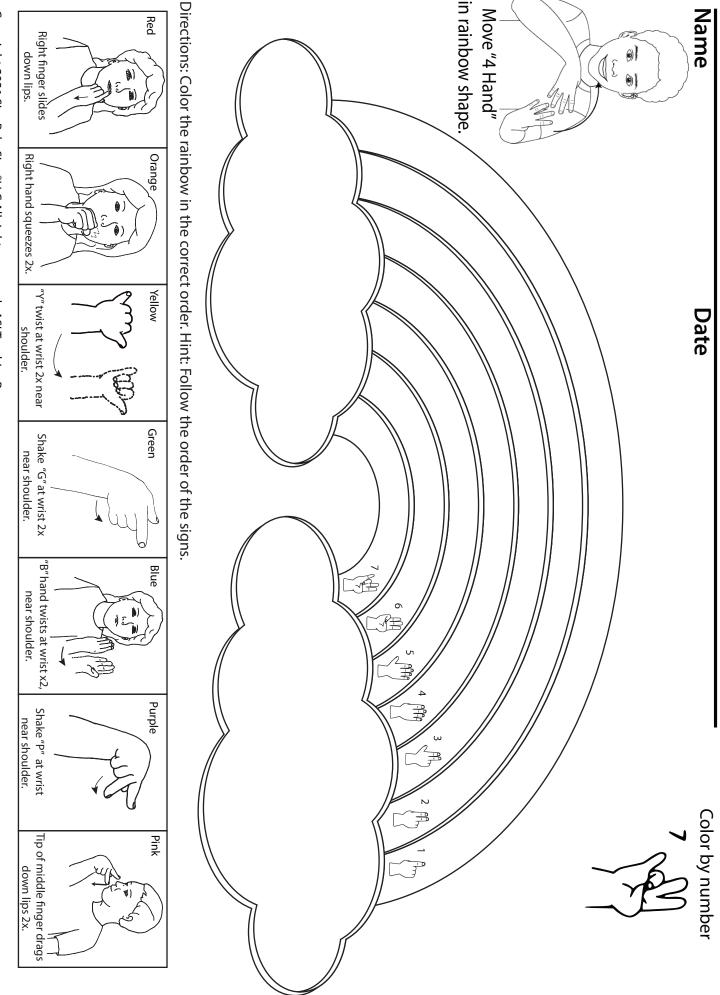

This set contains a color by number sheet for each number 1-10.

Copyright 2021 SignBabySign®LLC All rights reserved. ASLTeachingResources.com

Color by number

"C Shape" hand.

'Claw Hand" back over top of the head like a mane.

Color by number