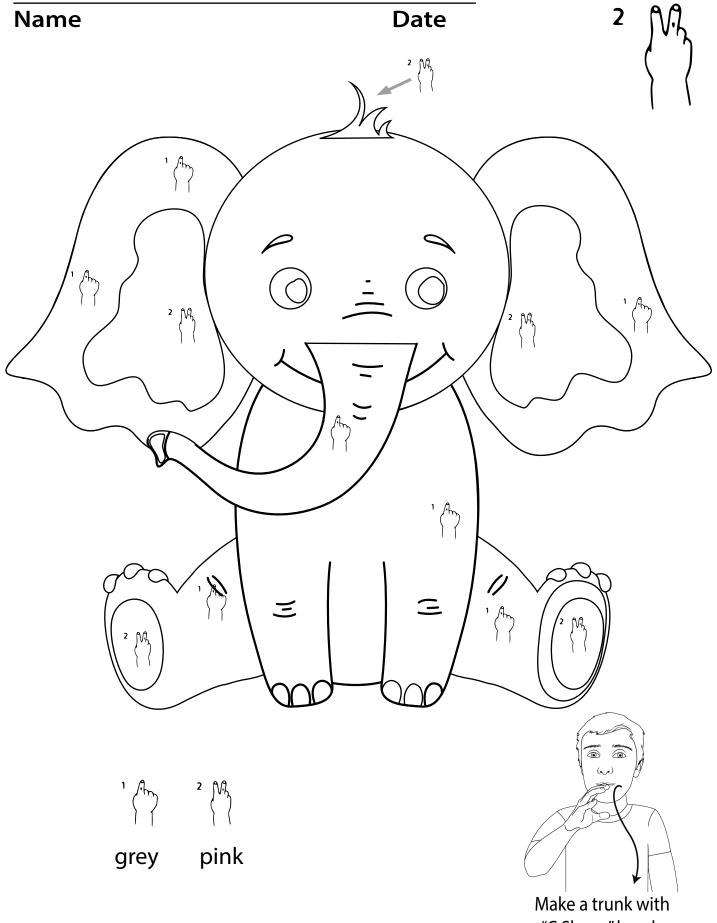

This set contains a color by number sheet for each number 1-10.

Copyright 2021 SignBabySign®LLC All rights reserved. ASLTeachingResources.com

Color by number

"C Shape" hand.

'Claw Hand" back over top of the head like a mane.