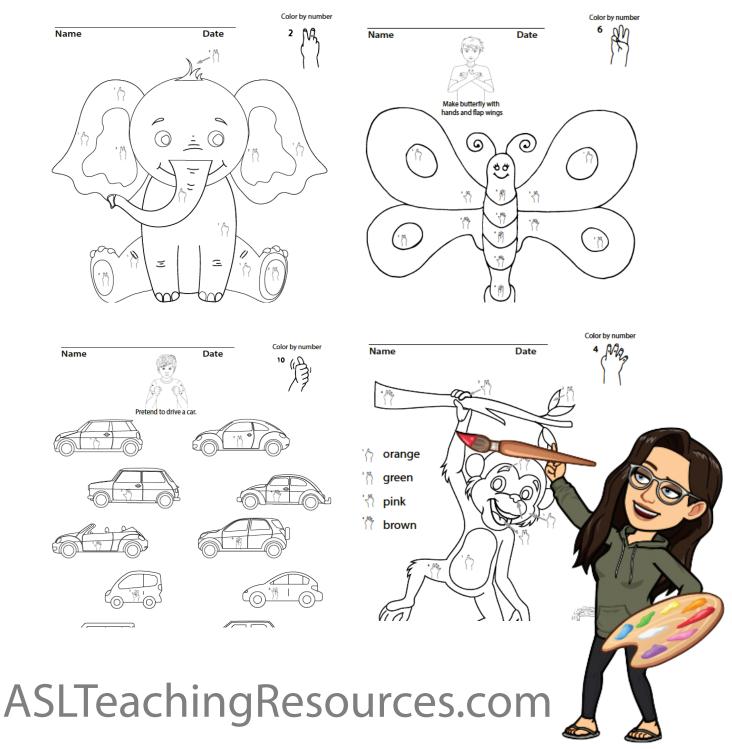

This set contains a color by number sheet for each number 1-10.

Copyright 2021 SignBabySign®LLC All rights reserved. ASLTeachingResources.com

Color by number

"C Shape" hand.

'Claw Hand" back over top of the head like a mane.