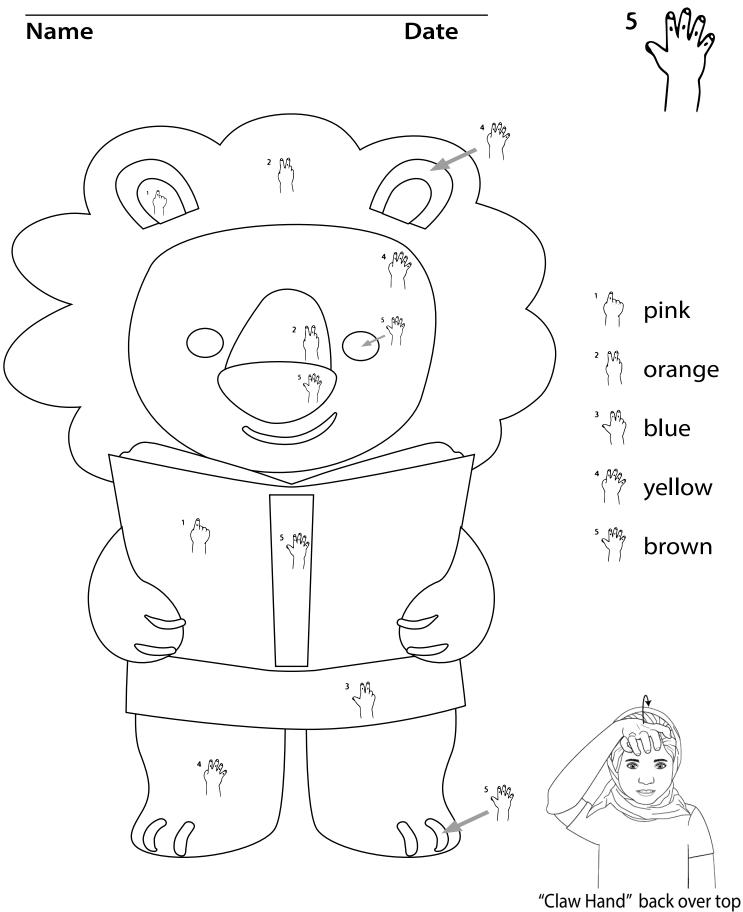

This set contains a color by number sheet for each number 1-10.

Copyright 2021 SignBabySign®LLC All rights reserved. ASLTeachingResources.com

Color by number

"C Shape" hand.

'Claw Hand" back over top of the head like a mane.

## Color by number

Copyright 2021 SignBabySign®LLC All rights reserved. ASLTeachingResources.com

Copyright 2021 SignBabySign®LLC All rights reserved. ASLTeachingResources.com

Color by number

Copyright 2021 SignBabySign®LLC All rights reserved. ASLTeachingResources.com

Copyright 2021 SignBabySign®LLC All rights reserved. ASLTeachingResources.com

Copyright 2021 SignBabySign®LLC All rights reserved. ASLTeachingResources.com