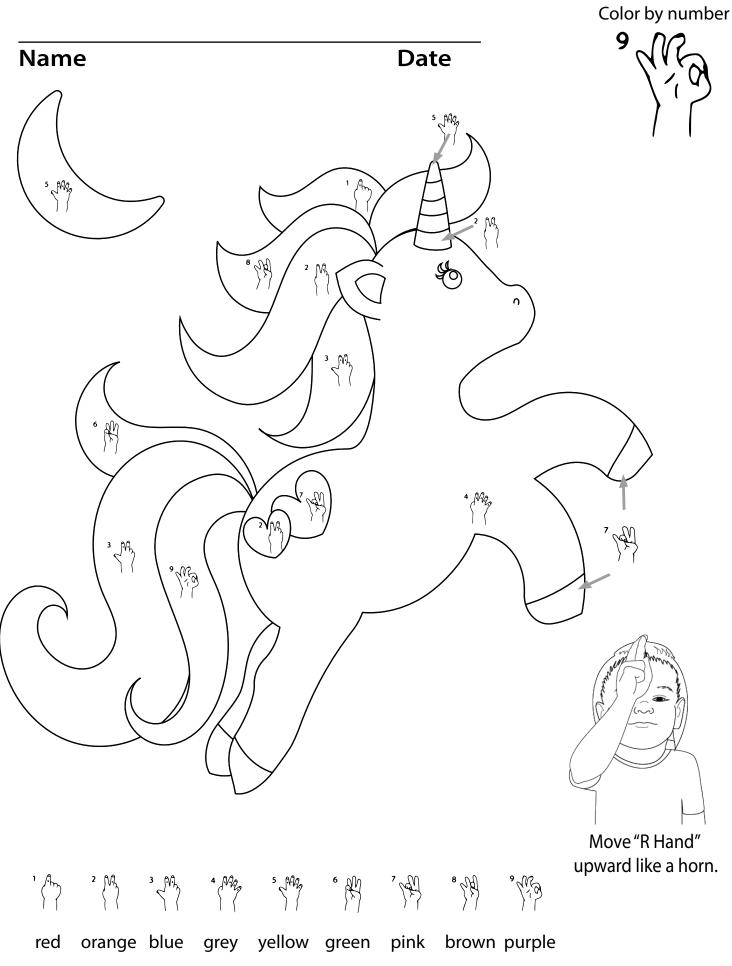

This set contains a color by number sheet for each number 1-10.

Copyright 2021 SignBabySign®LLC All rights reserved. ASLTeachingResources.com

Color by number

"C Shape" hand.

'Claw Hand" back over top of the head like a mane.

## Color by number

Copyright 2021 SignBabySign®LLC All rights reserved. ASLTeachingResources.com

Copyright 2021 SignBabySign®LLC All rights reserved. ASLTeachingResources.com

Color by number

Copyright 2021 SignBabySign®LLC All rights reserved. ASLTeachingResources.com