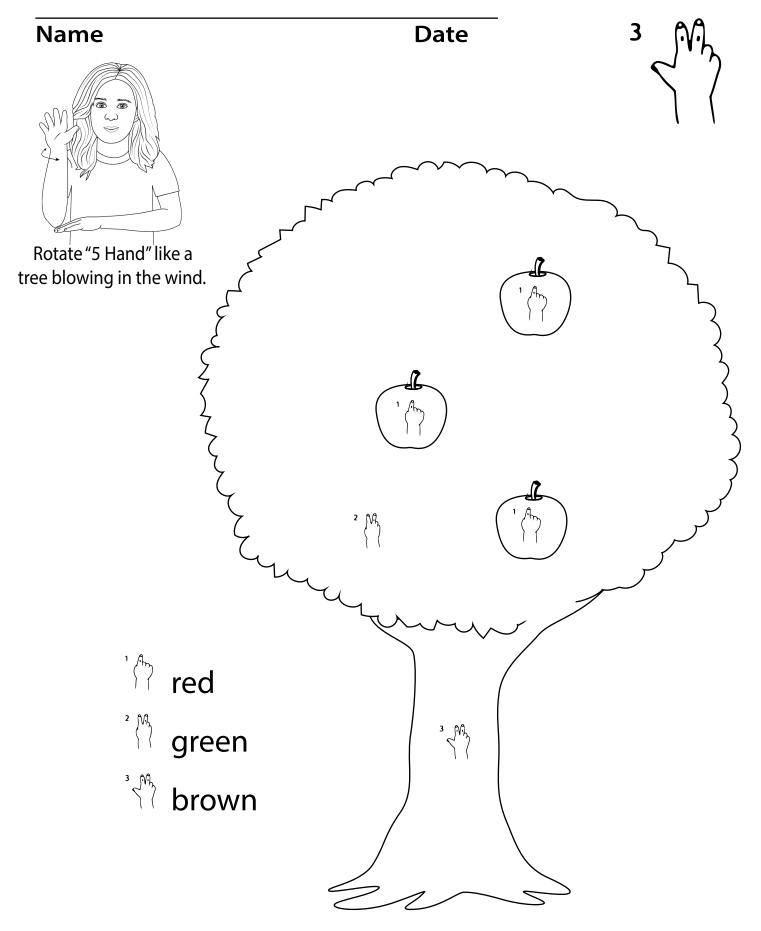

This set contains a color by number sheet for each number 1-10.

Copyright 2021 SignBabySign®LLC All rights reserved. ASLTeachingResources.com

Color by number

"C Shape" hand.

'Claw Hand" back over top of the head like a mane.

## Color by number

Copyright 2021 SignBabySign®LLC All rights reserved. ASLTeachingResources.com

Copyright 2021 SignBabySign®LLC All rights reserved. ASLTeachingResources.com

Color by number

Copyright 2021 SignBabySign®LLC All rights reserved. ASLTeachingResources.com

Copyright 2021 SignBabySign®LLC All rights reserved. ASLTeachingResources.com

Copyright 2021 SignBabySign®LLC All rights reserved. ASLTeachingResources.com