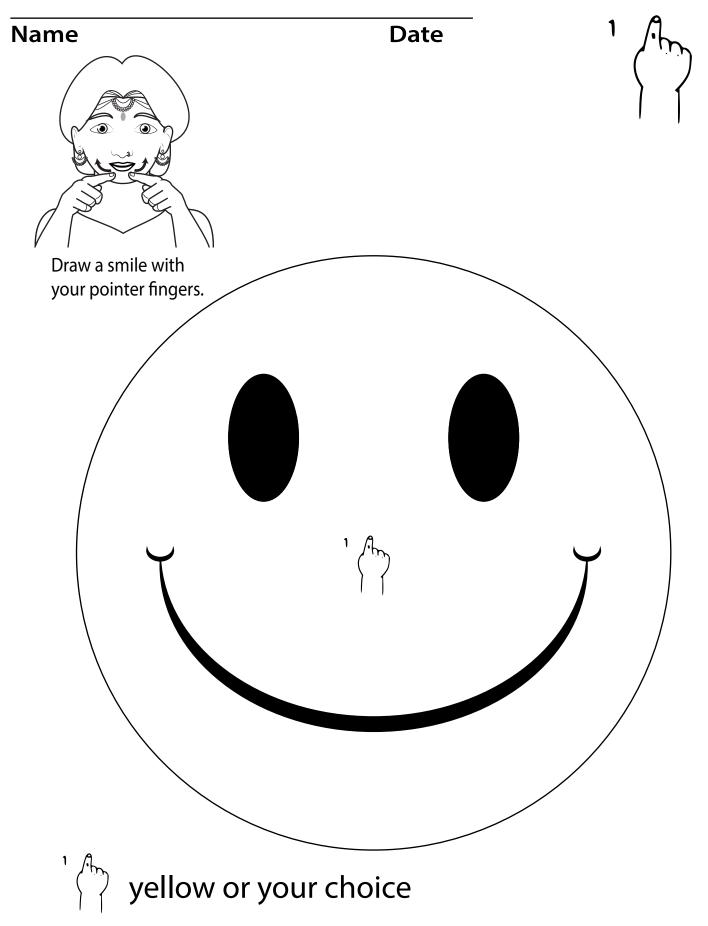

This set contains a color by number sheet for each number 1-10.

Copyright 2021 SignBabySign®LLC All rights reserved. ASLTeachingResources.com

Color by number

"C Shape" hand.

'Claw Hand" back over top of the head like a mane.