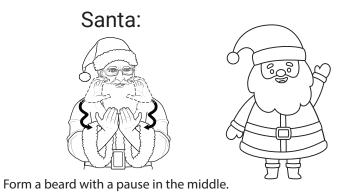

### Dear Santa,

Form a beard with a pause in the middle.

|                     | │<br>│<br>─── <b>ं</b> ───────────────────────────────── |
|---------------------|----------------------------------------------------------|
| <u>i</u> .          |                                                          |
| -                   |                                                          |
| ╼╠╍<br>┆<br><u></u> |                                                          |
| - <u>T</u> -        |                                                          |
| -                   |                                                          |
| <u> </u>            | \                                                        |
|                     |                                                          |
|                     |                                                          |
|                     |                                                          |
| -                   |                                                          |
|                     |                                                          |
|                     |                                                          |
|                     |                                                          |
|                     |                                                          |
|                     |                                                          |
|                     |                                                          |
|                     |                                                          |