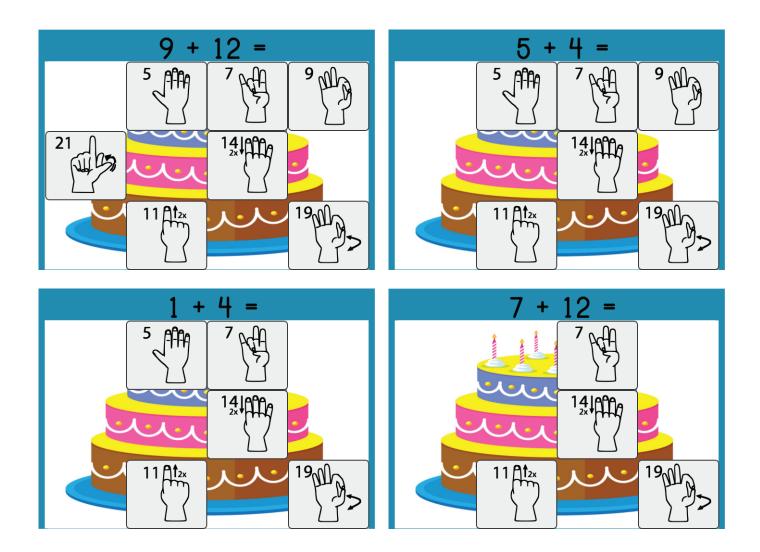

# Birthday Cards

#### This flashcard set contains 12 large cards, 12 small cards, answer key.



Get this set and more digitally here.





Get more ASL free with membership here.

# Birthday Addition 1 - 25

### **ASL Supported**



#### Date



#### Date



#### Date















Date

















Copyright 2020 SignBabySign®LLC All rights reserved. ASLTeachingResources.com

## Answer Cards

























=





Copyright 2020 SignBabySign®LLC All rights reserved. ASLTeachingResources.com

# Need More ASL?

√ Less Planning
√ Less Stress
√ Less Searching

Best Deal

Memberships Unlimited Downloads

## **Student Sucess**

Membership gives you FREE access to hundreds of **ASL teaching tools**.

Teaching Resource

## **GET ACCESS**

We give you all the tools necessary to succeed whether you know sign or not.

Copyright 2020 SignBabySign®LLC All rights reserved. ASLTeachingResources.com