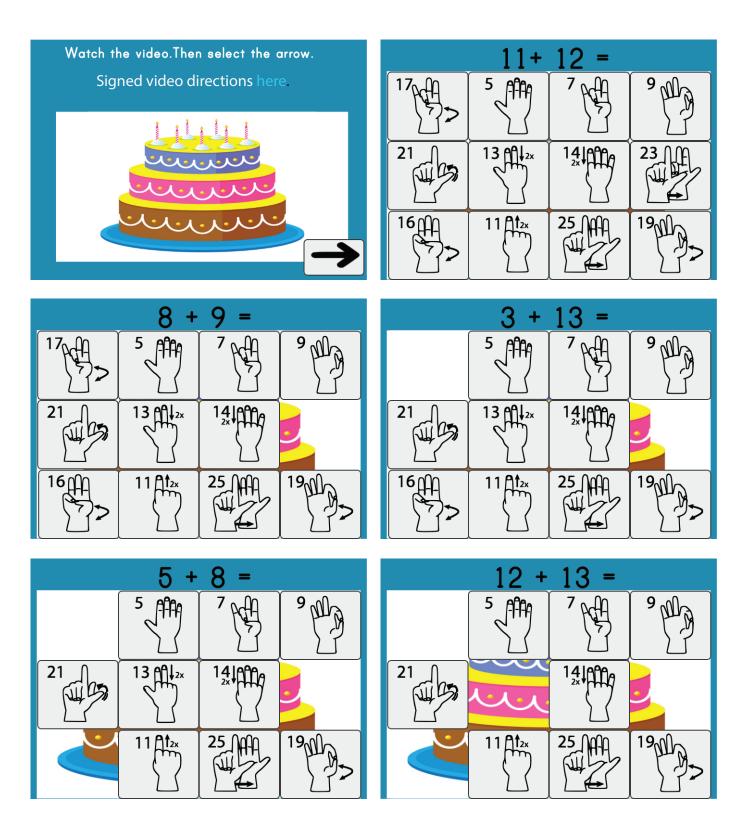

# Birthday Cards

#### This flashcard set contains 12 large cards, 12 small cards, answer key.



Get this set and more digitally here.





Get more ASL free with membership here.

# Birthday Addition 1 - 25

### **ASL Supported**



#### Date



#### Date



#### Date















Date

















Copyright 2020 SignBabySign®LLC All rights reserved. ASLTeachingResources.com

## Answer Cards

























=





Copyright 2020 SignBabySign®LLC All rights reserved. ASLTeachingResources.com

# Need More ASL?

√ Less Planning
√ Less Stress
√ Less Searching

Best Deal

Memberships Unlimited Downloads

## **Student Sucess**

Membership gives you FREE access to hundreds of **ASL teaching tools**.

Teaching Resource

## **GET ACCESS**

We give you all the tools necessary to succeed whether you know sign or not.

Copyright 2020 SignBabySign®LLC All rights reserved. ASLTeachingResources.com