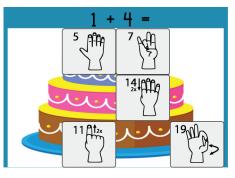

# Birthday Cards

#### This flashcard set contains 12 large cards, 12 small cards, answer key.



Get this set and more digitally here.





Get more ASL free with membership here.

# Birthday Addition 1 - 25

### **ASL Supported**



#### Date



#### Date



#### Date















Date

















Copyright 2020 SignBabySign®LLC All rights reserved. ASLTeachingResources.com

## Answer Cards

























=





Copyright 2020 SignBabySign®LLC All rights reserved. ASLTeachingResources.com

# Need More ASL?

√ Less Planning
√ Less Stress
√ Less Searching

Best Deal

Memberships Unlimited Downloads

## **Student Sucess**

Membership gives you FREE access to hundreds of **ASL teaching tools**.

Teaching Resource

## **GET ACCESS**

We give you all the tools necessary to succeed whether you know sign or not.

Copyright 2020 SignBabySign®LLC All rights reserved. ASLTeachingResources.com