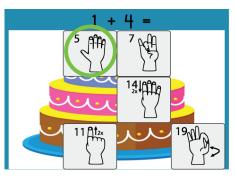

# Birthday Cards

#### This flashcard set contains 12 large cards, 12 small cards, answer key.



Get this set and more digitally here.





Get more ASL free with membership here.

# Birthday Addition 1 - 25

### **ASL Supported**



#### Date



#### Date



#### Date















Date

















Copyright 2020 SignBabySign®LLC All rights reserved. ASLTeachingResources.com

## Answer Cards

























=





Copyright 2020 SignBabySign®LLC All rights reserved. ASLTeachingResources.com

# Need More ASL?

√ Less Planning
√ Less Stress
√ Less Searching

Best Deal

Memberships Unlimited Downloads

## **Student Sucess**

Membership gives you FREE access to hundreds of **ASL teaching tools**.

Teaching Resource

## **GET ACCESS**

We give you all the tools necessary to succeed whether you know sign or not.

Copyright 2020 SignBabySign®LLC All rights reserved. ASLTeachingResources.com