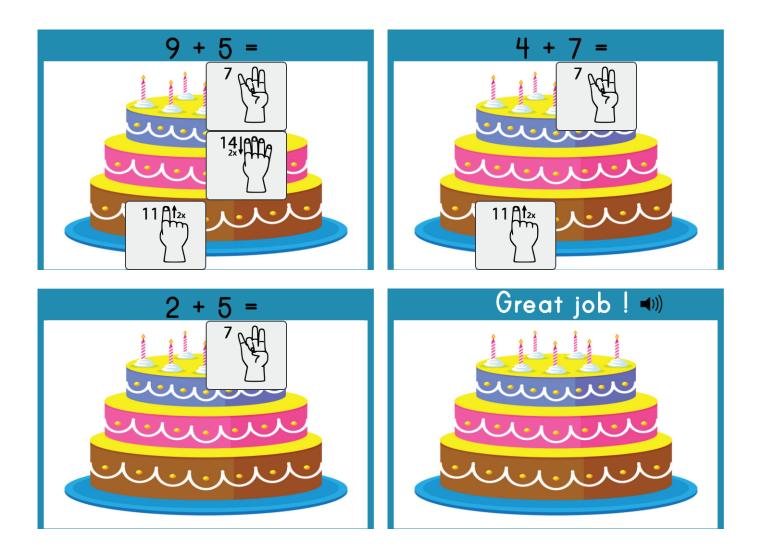

# Birthday Cards

#### This flashcard set contains 12 large cards, 12 small cards, answer key.



Get this set and more digitally here.





Get more ASL free with membership here.

# Birthday Addition 1 - 25

### **ASL Supported**



#### Date



#### Date



#### Date















Date

















Copyright 2020 SignBabySign®LLC All rights reserved. ASLTeachingResources.com

## Answer Cards

























=





Copyright 2020 SignBabySign®LLC All rights reserved. ASLTeachingResources.com

# Need More ASL?

√ Less Planning
√ Less Stress
√ Less Searching

Best Deal

Memberships Unlimited Downloads

## **Student Sucess**

Membership gives you FREE access to hundreds of **ASL teaching tools**.

Teaching Resource

## **GET ACCESS**

We give you all the tools necessary to succeed whether you know sign or not.

Copyright 2020 SignBabySign®LLC All rights reserved. ASLTeachingResources.com