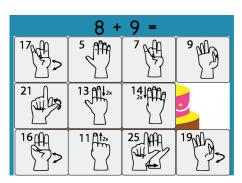

# Birthday Cards

#### This flashcard set contains 12 large cards, 12 small cards, answer key.



Get this set and more digitally here.





Get more ASL free with membership here.

# Birthday Addition 1 - 25

### **ASL Supported**



#### Date



#### Date



#### Date















Date

















Copyright 2020 SignBabySign®LLC All rights reserved. ASLTeachingResources.com

## Answer Cards

























=





Copyright 2020 SignBabySign®LLC All rights reserved. ASLTeachingResources.com

# Need More ASL?

√ Less Planning
√ Less Stress
√ Less Searching

Best Deal

Memberships Unlimited Downloads

## **Student Sucess**

Membership gives you FREE access to hundreds of **ASL teaching tools**.

Teaching Resource

## **GET ACCESS**

We give you all the tools necessary to succeed whether you know sign or not.

Copyright 2020 SignBabySign®LLC All rights reserved. ASLTeachingResources.com