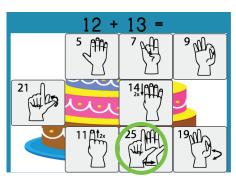

# Birthday Cards

#### This flashcard set contains 12 large cards, 12 small cards, answer key.



Get this set and more digitally here.





Get more ASL free with membership here.

# Birthday Addition 1 - 25

### **ASL Supported**



#### Date



#### Date



#### Date















Date

















Copyright 2020 SignBabySign®LLC All rights reserved. ASLTeachingResources.com

## Answer Cards

























=





Copyright 2020 SignBabySign®LLC All rights reserved. ASLTeachingResources.com

# Need More ASL?

√ Less Planning
√ Less Stress
√ Less Searching

Best Deal

Memberships Unlimited Downloads

## **Student Sucess**

Membership gives you FREE access to hundreds of **ASL teaching tools**.

Teaching Resource

## **GET ACCESS**

We give you all the tools necessary to succeed whether you know sign or not.

Copyright 2020 SignBabySign®LLC All rights reserved. ASLTeachingResources.com