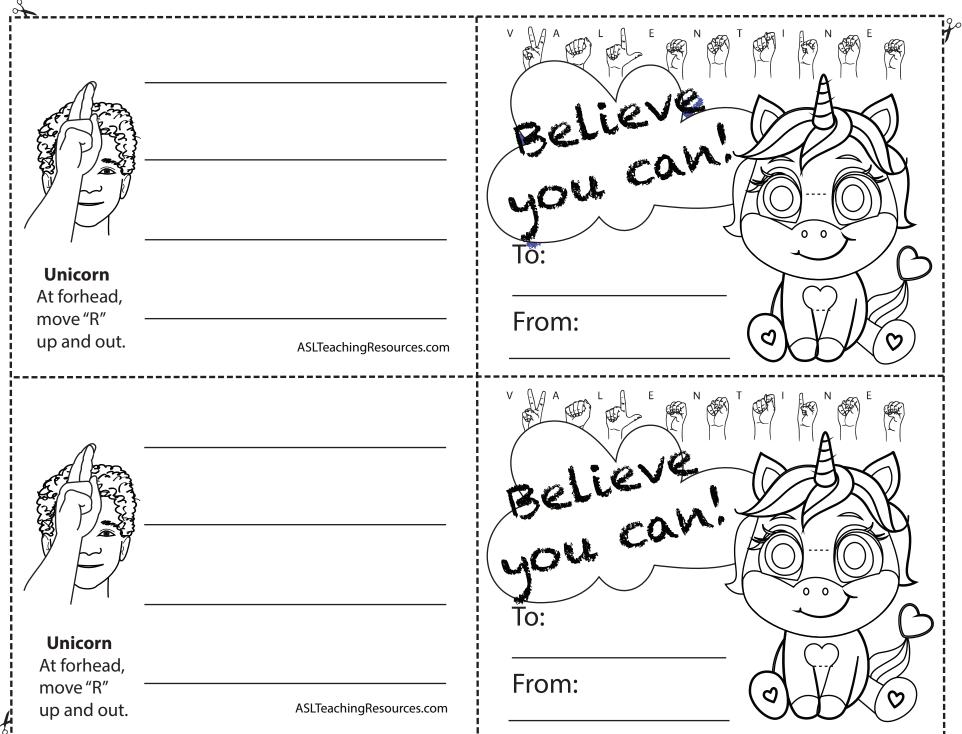

# ASL Valentine Cards

This baby unicorn card set contains:

- $\sqrt{\text{Unicorn's message and lines to write your own.}}$
- $\sqrt{8}$  full color cards great for printing ready to use.
- $\sqrt{8}$  black and white cards great for coloring.