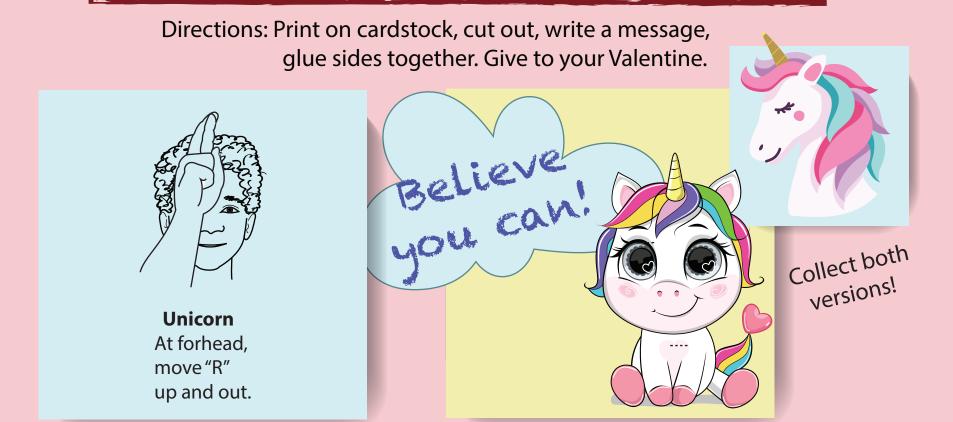

# ASL Valentine Cards

This baby unicorn card set contains:

- $\sqrt{\text{Unicorn's message and lines to write your own.}}$
- $\sqrt{8}$  full color cards great for printing ready to use.
- $\sqrt{8}$  black and white cards great for coloring.