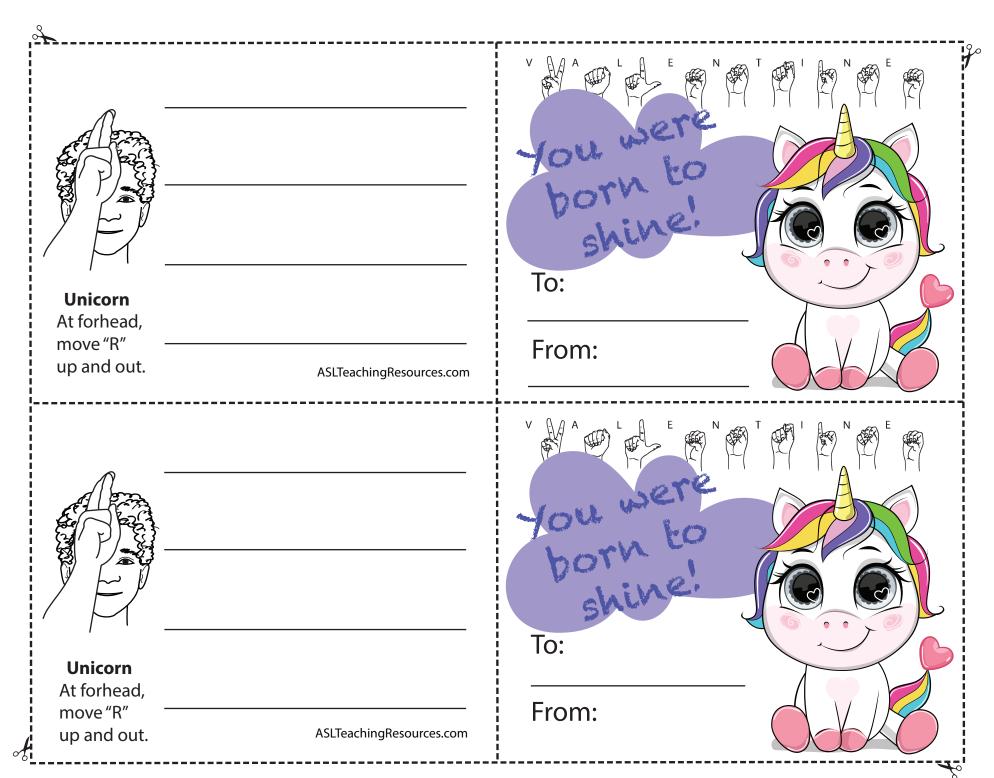

# ASL Valentine Cards

This baby unicorn card set contains:

- $\sqrt{\text{Unicorn's message and lines to write your own.}}$
- $\sqrt{8}$  full color cards great for printing ready to use.
- $\sqrt{8}$  black and white cards great for coloring.

(4 contains slits to add a lollipop.)

| FOR OSE WITH SOCKERS, Cut at bottl marks on the unicolliand insert sucker stick. |                           |                                                                                                                                                                                                                                                                                                                                                                                                                                                                                                                                                                                                                                                                                                                                                                                                                                                                                                                                                                                                                                                                                                                                                                                                                                                                                                                                                                                                                                                                                                                                                                                                                                                                                                                                                                                                                                                                                                                                                                                                                                                                                                                                |
|----------------------------------------------------------------------------------|---------------------------|--------------------------------------------------------------------------------------------------------------------------------------------------------------------------------------------------------------------------------------------------------------------------------------------------------------------------------------------------------------------------------------------------------------------------------------------------------------------------------------------------------------------------------------------------------------------------------------------------------------------------------------------------------------------------------------------------------------------------------------------------------------------------------------------------------------------------------------------------------------------------------------------------------------------------------------------------------------------------------------------------------------------------------------------------------------------------------------------------------------------------------------------------------------------------------------------------------------------------------------------------------------------------------------------------------------------------------------------------------------------------------------------------------------------------------------------------------------------------------------------------------------------------------------------------------------------------------------------------------------------------------------------------------------------------------------------------------------------------------------------------------------------------------------------------------------------------------------------------------------------------------------------------------------------------------------------------------------------------------------------------------------------------------------------------------------------------------------------------------------------------------|
| Unicorn At forhead, move "R" up and out.                                         | ASLTeaching Resources.com | Have a land a la |
| Unicorn At forhead, move "R"                                                     |                           | Have a masical masical masical from:                                                                                                                                                                                                                                                                                                                                                                                                                                                                                                                                                                                                                                                                                                                                                                                                                                                                                                                                                                                                                                                                                                                                                                                                                                                                                                                                                                                                                                                                                                                                                                                                                                                                                                                                                                                                                                                                                                                                                                                                                                                                                           |
| <b>⊈</b> up and out.                                                             | ASLTeachingResources.com  |                                                                                                                                                                                                                                                                                                                                                                                                                                                                                                                                                                                                                                                                                                                                                                                                                                                                                                                                                                                                                                                                                                                                                                                                                                                                                                                                                                                                                                                                                                                                                                                                                                                                                                                                                                                                                                                                                                                                                                                                                                                                                                                                |