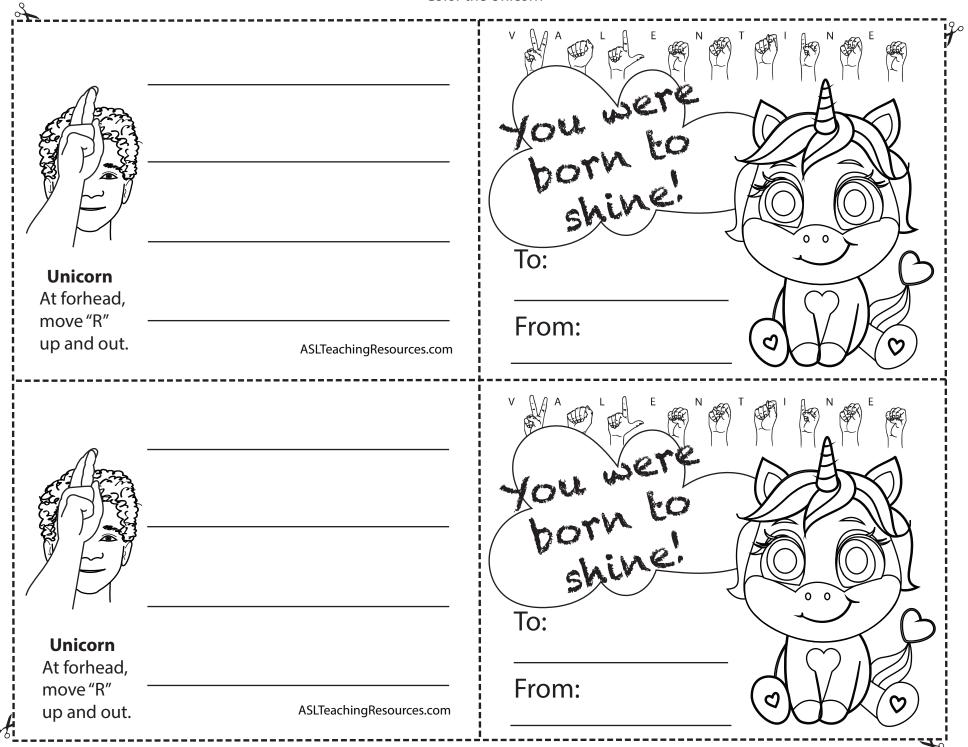

# ASL Valentine Cards

This baby unicorn card set contains:

- $\sqrt{\text{Unicorn's message and lines to write your own.}}$
- $\sqrt{8}$  full color cards great for printing ready to use.
- $\sqrt{8}$  black and white cards great for coloring.

(4 contains slits to add a lollipop.)

| FOR OSE WITH SOCKERS, Cut at bottl marks on the unicolliand insert sucker stick. |                           |                                                                                                                                                                                                                                                                                                                                                                                                                                                                                                                                                                                                                                                                                                                                                                                                                                                                                                                                                                                                                                                                                                                                                                                                                                                                                                                                                                                                                                                                                                                                                                                                                                                                                                                                                                                                                                                                                                                                                                                                                                                                                                                                |
|----------------------------------------------------------------------------------|---------------------------|--------------------------------------------------------------------------------------------------------------------------------------------------------------------------------------------------------------------------------------------------------------------------------------------------------------------------------------------------------------------------------------------------------------------------------------------------------------------------------------------------------------------------------------------------------------------------------------------------------------------------------------------------------------------------------------------------------------------------------------------------------------------------------------------------------------------------------------------------------------------------------------------------------------------------------------------------------------------------------------------------------------------------------------------------------------------------------------------------------------------------------------------------------------------------------------------------------------------------------------------------------------------------------------------------------------------------------------------------------------------------------------------------------------------------------------------------------------------------------------------------------------------------------------------------------------------------------------------------------------------------------------------------------------------------------------------------------------------------------------------------------------------------------------------------------------------------------------------------------------------------------------------------------------------------------------------------------------------------------------------------------------------------------------------------------------------------------------------------------------------------------|
| Unicorn At forhead, move "R" up and out.                                         | ASLTeaching Resources.com | Have a land a la |
| Unicorn At forhead, move "R"                                                     |                           | Have a masical masical masical from:                                                                                                                                                                                                                                                                                                                                                                                                                                                                                                                                                                                                                                                                                                                                                                                                                                                                                                                                                                                                                                                                                                                                                                                                                                                                                                                                                                                                                                                                                                                                                                                                                                                                                                                                                                                                                                                                                                                                                                                                                                                                                           |
| <b>⊈</b> up and out.                                                             | ASLTeachingResources.com  |                                                                                                                                                                                                                                                                                                                                                                                                                                                                                                                                                                                                                                                                                                                                                                                                                                                                                                                                                                                                                                                                                                                                                                                                                                                                                                                                                                                                                                                                                                                                                                                                                                                                                                                                                                                                                                                                                                                                                                                                                                                                                                                                |