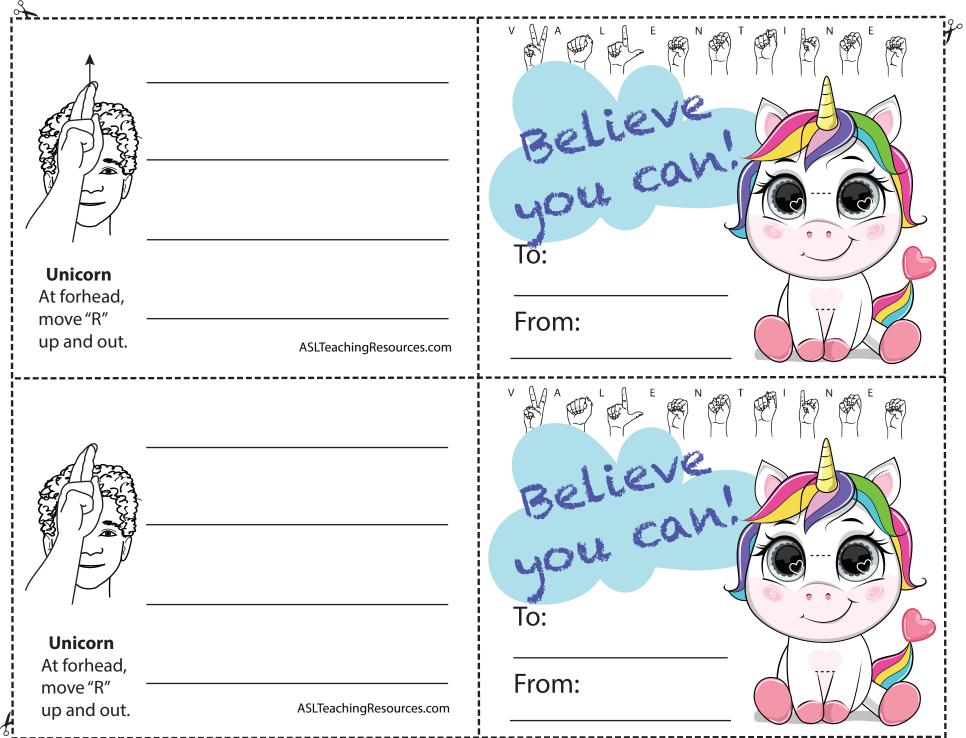

# ASL Valentine Cards

This baby unicorn card set contains:

- $\sqrt{\text{Unicorn's message and lines to write your own.}}$
- $\sqrt{8}$  full color cards great for printing ready to use.
- $\sqrt{8}$  black and white cards great for coloring.