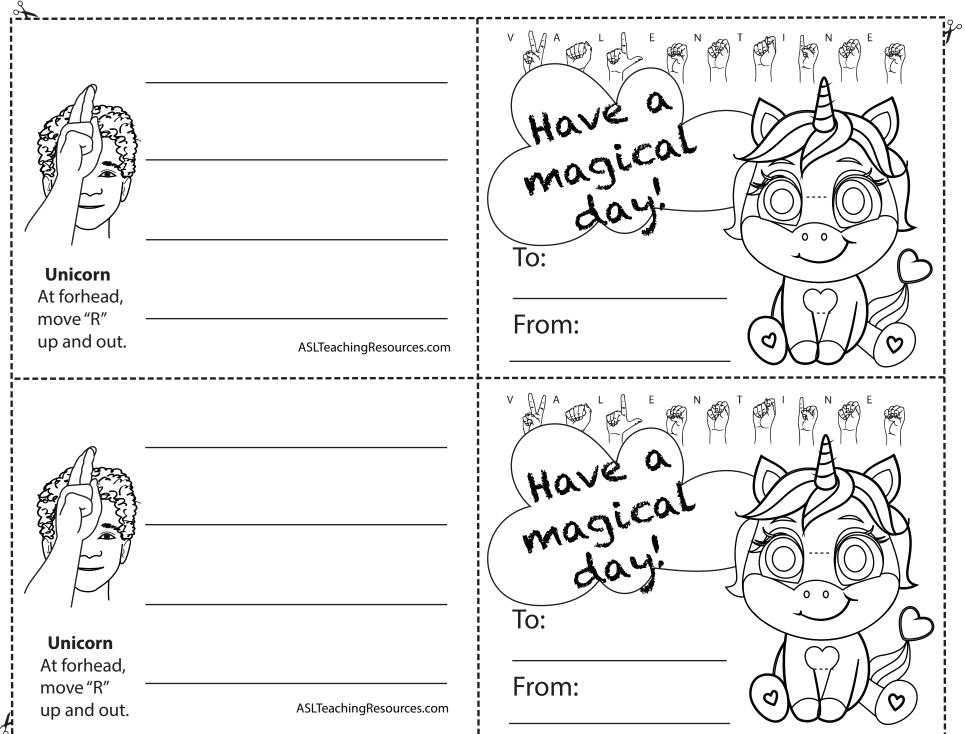

# ASL Valentine Cards

This baby unicorn card set contains:

- $\sqrt{\text{Unicorn's message and lines to write your own.}}$
- $\sqrt{8}$  full color cards great for printing ready to use.
- $\sqrt{8}$  black and white cards great for coloring.