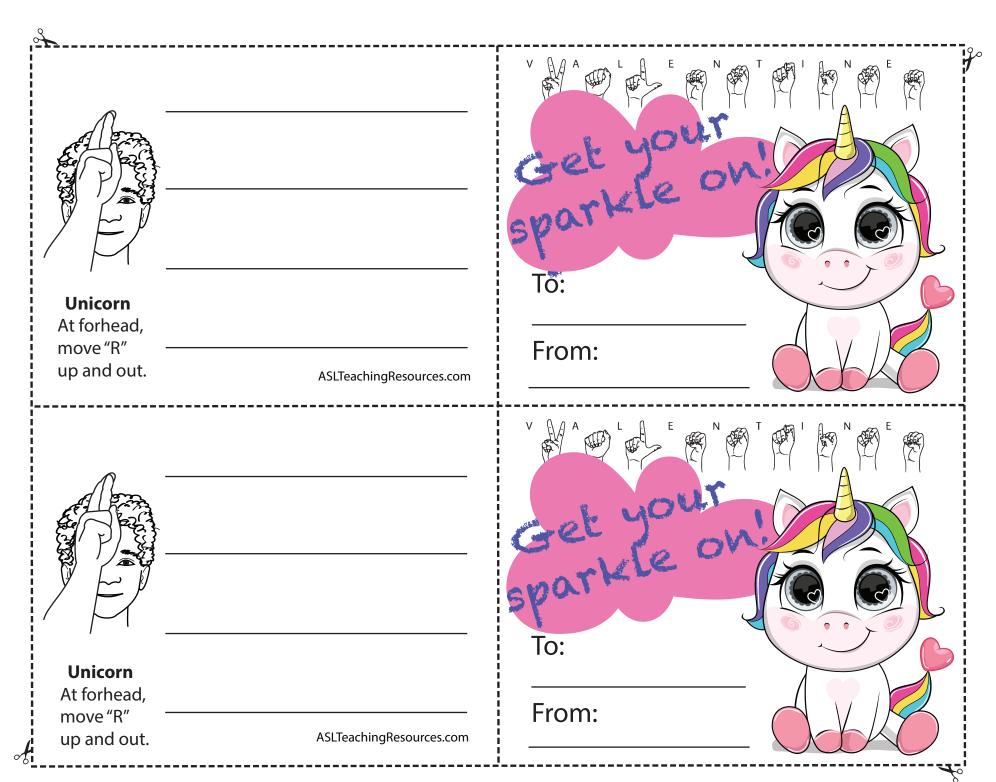

# ASL Valentine Cards

This baby unicorn card set contains:

- $\sqrt{\text{Unicorn's message and lines to write your own.}}$
- $\sqrt{8}$  full color cards great for printing ready to use.
- $\sqrt{8}$  black and white cards great for coloring.

(4 contains slits to add a lollipop.)

| FOR OSE WITH SOCKERS, Cut at bottl marks on the unicolliand insert sucker stick. |                           |                                                                                                                                                                                                                                                                                                                                                                                                                                                                                                                                                                                                                                                                                                                                                                                                                                                                                                                                                                                                                                                                                                                                                                                                                                                                                                                                                                                                                                                                                                                                                                                                                                                                                                                                                                                                                                                                                                                                                                                                                                                                                                                                |
|----------------------------------------------------------------------------------|---------------------------|--------------------------------------------------------------------------------------------------------------------------------------------------------------------------------------------------------------------------------------------------------------------------------------------------------------------------------------------------------------------------------------------------------------------------------------------------------------------------------------------------------------------------------------------------------------------------------------------------------------------------------------------------------------------------------------------------------------------------------------------------------------------------------------------------------------------------------------------------------------------------------------------------------------------------------------------------------------------------------------------------------------------------------------------------------------------------------------------------------------------------------------------------------------------------------------------------------------------------------------------------------------------------------------------------------------------------------------------------------------------------------------------------------------------------------------------------------------------------------------------------------------------------------------------------------------------------------------------------------------------------------------------------------------------------------------------------------------------------------------------------------------------------------------------------------------------------------------------------------------------------------------------------------------------------------------------------------------------------------------------------------------------------------------------------------------------------------------------------------------------------------|
| Unicorn At forhead, move "R" up and out.                                         | ASLTeaching Resources.com | Have a land a la |
| Unicorn At forhead, move "R"                                                     |                           | Have a masical masical masical from:                                                                                                                                                                                                                                                                                                                                                                                                                                                                                                                                                                                                                                                                                                                                                                                                                                                                                                                                                                                                                                                                                                                                                                                                                                                                                                                                                                                                                                                                                                                                                                                                                                                                                                                                                                                                                                                                                                                                                                                                                                                                                           |
| <b>⊈</b> up and out.                                                             | ASLTeachingResources.com  |                                                                                                                                                                                                                                                                                                                                                                                                                                                                                                                                                                                                                                                                                                                                                                                                                                                                                                                                                                                                                                                                                                                                                                                                                                                                                                                                                                                                                                                                                                                                                                                                                                                                                                                                                                                                                                                                                                                                                                                                                                                                                                                                |