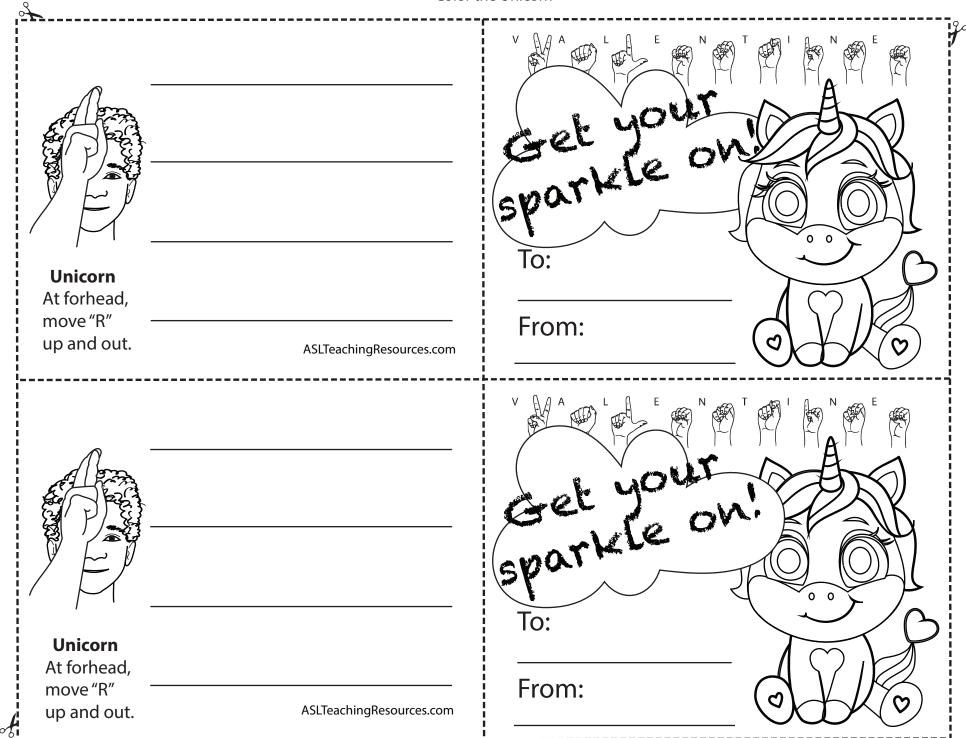

# ASL Valentine Cards

This baby unicorn card set contains:

- $\sqrt{\text{Unicorn's message and lines to write your own.}}$
- $\sqrt{8}$  full color cards great for printing ready to use.
- $\sqrt{8}$  black and white cards great for coloring.

(4 contains slits to add a lollipop.)

| FOR OSE WITH SOCKERS, Cut at bottl marks on the unicolliand insert sucker stick. |                           |                                                                                                                                                                                                                                                                                                                                                                                                                                                                                                                                                                                                                                                                                                                                                                                                                                                                                                                                                                                                                                                                                                                                                                                                                                                                                                                                                                                                                                                                                                                                                                                                                                                                                                                                                                                                                                                                                                                                                                                                                                                                                                                                |
|----------------------------------------------------------------------------------|---------------------------|--------------------------------------------------------------------------------------------------------------------------------------------------------------------------------------------------------------------------------------------------------------------------------------------------------------------------------------------------------------------------------------------------------------------------------------------------------------------------------------------------------------------------------------------------------------------------------------------------------------------------------------------------------------------------------------------------------------------------------------------------------------------------------------------------------------------------------------------------------------------------------------------------------------------------------------------------------------------------------------------------------------------------------------------------------------------------------------------------------------------------------------------------------------------------------------------------------------------------------------------------------------------------------------------------------------------------------------------------------------------------------------------------------------------------------------------------------------------------------------------------------------------------------------------------------------------------------------------------------------------------------------------------------------------------------------------------------------------------------------------------------------------------------------------------------------------------------------------------------------------------------------------------------------------------------------------------------------------------------------------------------------------------------------------------------------------------------------------------------------------------------|
| Unicorn At forhead, move "R" up and out.                                         | ASLTeaching Resources.com | Have a land a la |
| Unicorn At forhead, move "R"                                                     |                           | Have a masical masical masical from:                                                                                                                                                                                                                                                                                                                                                                                                                                                                                                                                                                                                                                                                                                                                                                                                                                                                                                                                                                                                                                                                                                                                                                                                                                                                                                                                                                                                                                                                                                                                                                                                                                                                                                                                                                                                                                                                                                                                                                                                                                                                                           |
| <b>⊈</b> up and out.                                                             | ASLTeachingResources.com  |                                                                                                                                                                                                                                                                                                                                                                                                                                                                                                                                                                                                                                                                                                                                                                                                                                                                                                                                                                                                                                                                                                                                                                                                                                                                                                                                                                                                                                                                                                                                                                                                                                                                                                                                                                                                                                                                                                                                                                                                                                                                                                                                |