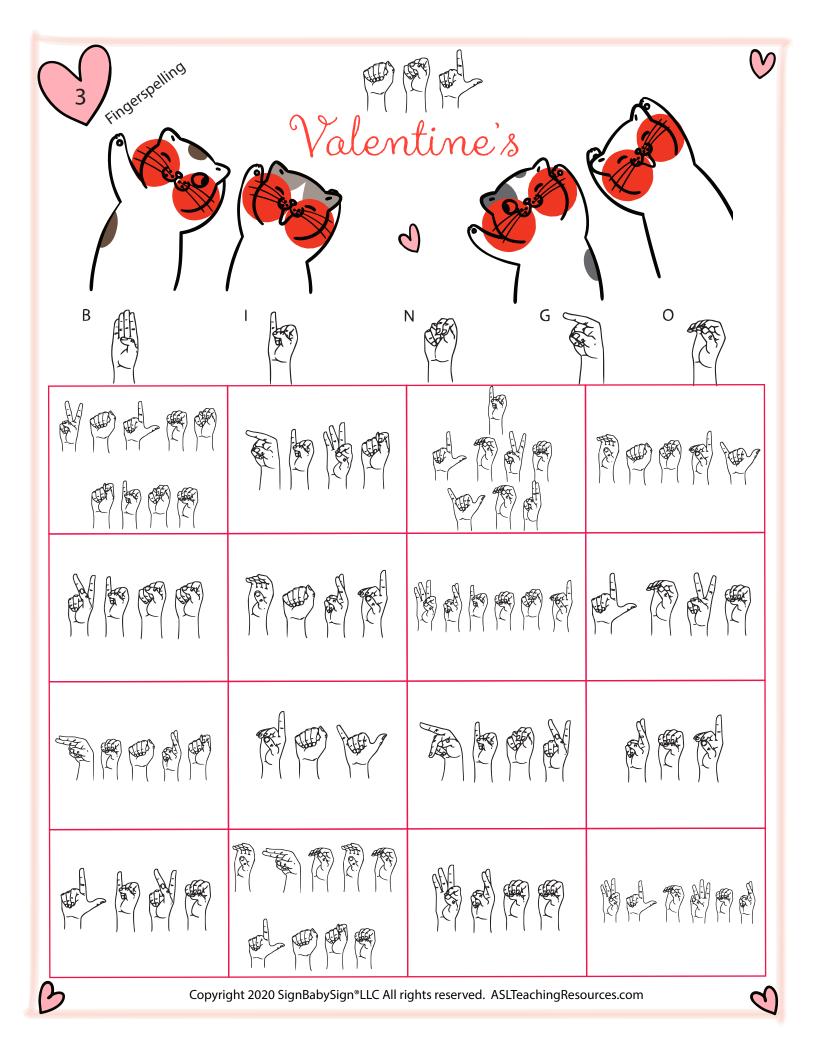

## FINGERSPELLING

Fingerspelling- Say, sign, or fingerspelling the words.

#### **Collect the entire Valentine Bingo Series English**- Fingerspell or sign the words. Series- color coded **Pictures**- Best for younger kids. Sign the words. 12 different cards **Fingerspelling**- Say, sign, or fingerspelling the words. Numbered 1-12 Sign- Say, sign, fingerspell, or hold up objects of the words. alentine View videos with QR code. Assembly: What You'll Need: - Print bingo cards on cardstock - Bingo Cards (The 12 cards are numbered on top left) - Candy Heart Token Sheets - Cut out the candy heart tokens - Scissors - Optional: laminate to prolong - Storage for Bingo pieces card life

**Directions:** Provide each student with a bingo card and tokens. Call out a word, sign, or fingerspell from the calling card. Students that have the matching word can cover the square with a token. Once a student has four squares in a row covered (horizontally, vertically or diagonally) they may call out "BINGO". The first student to reach Bingo wins. Continue to play for second and third place or start over. NOTE: Each set in the series has 12 cards. Each card number matches across the series so you can mix up the series for a variety of fun.