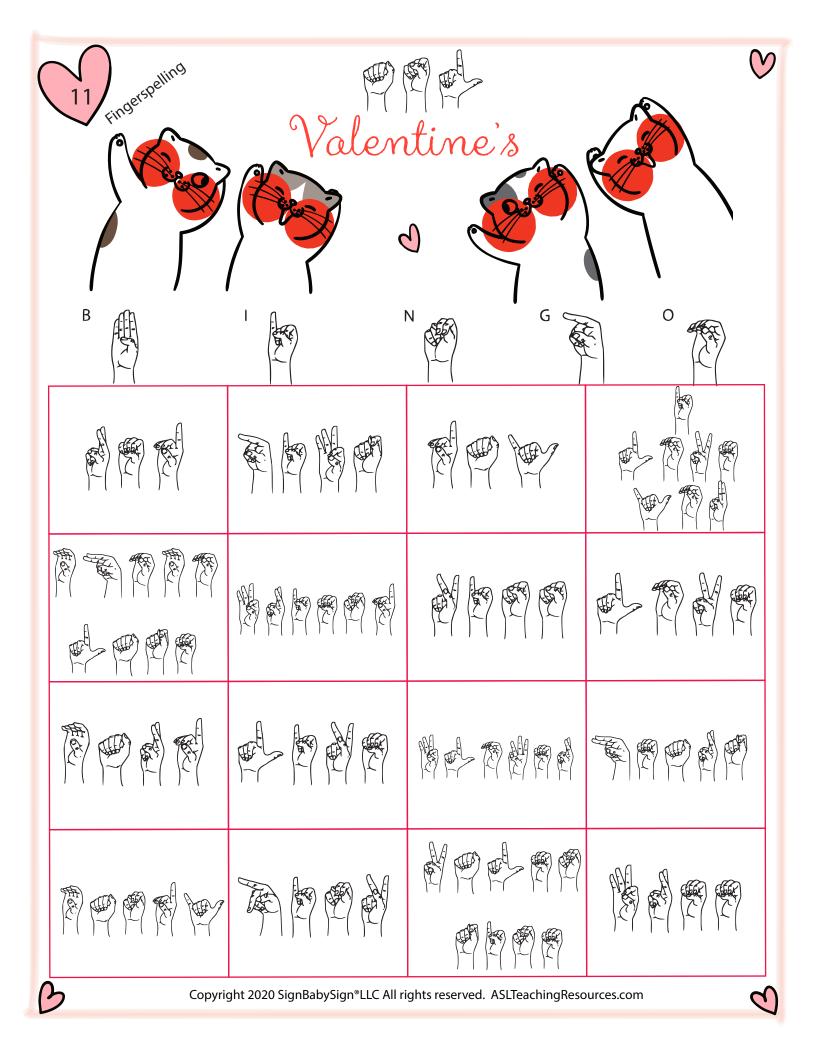

## FINGERSPELLING

Fingerspelling- Say, sign, or fingerspelling the words.

#### **Collect the entire Valentine Bingo Series English**- Fingerspell or sign the words. Series- color coded **Pictures**- Best for younger kids. Sign the words. 12 different cards **Fingerspelling**- Say, sign, or fingerspelling the words. Numbered 1-12 Sign- Say, sign, fingerspell, or hold up objects of the words. alentine View videos with QR code. Assembly: What You'll Need: - Print bingo cards on cardstock - Bingo Cards (The 12 cards are numbered on top left) - Candy Heart Token Sheets - Cut out the candy heart tokens - Scissors - Optional: laminate to prolong - Storage for Bingo pieces card life

**Directions:** Provide each student with a bingo card and tokens. Call out a word, sign, or fingerspell from the calling card. Students that have the matching word can cover the square with a token. Once a student has four squares in a row covered (horizontally, vertically or diagonally) they may call out "BINGO". The first student to reach Bingo wins. Continue to play for second and third place or start over. NOTE: Each set in the series has 12 cards. Each card number matches across the series so you can mix up the series for a variety of fun.