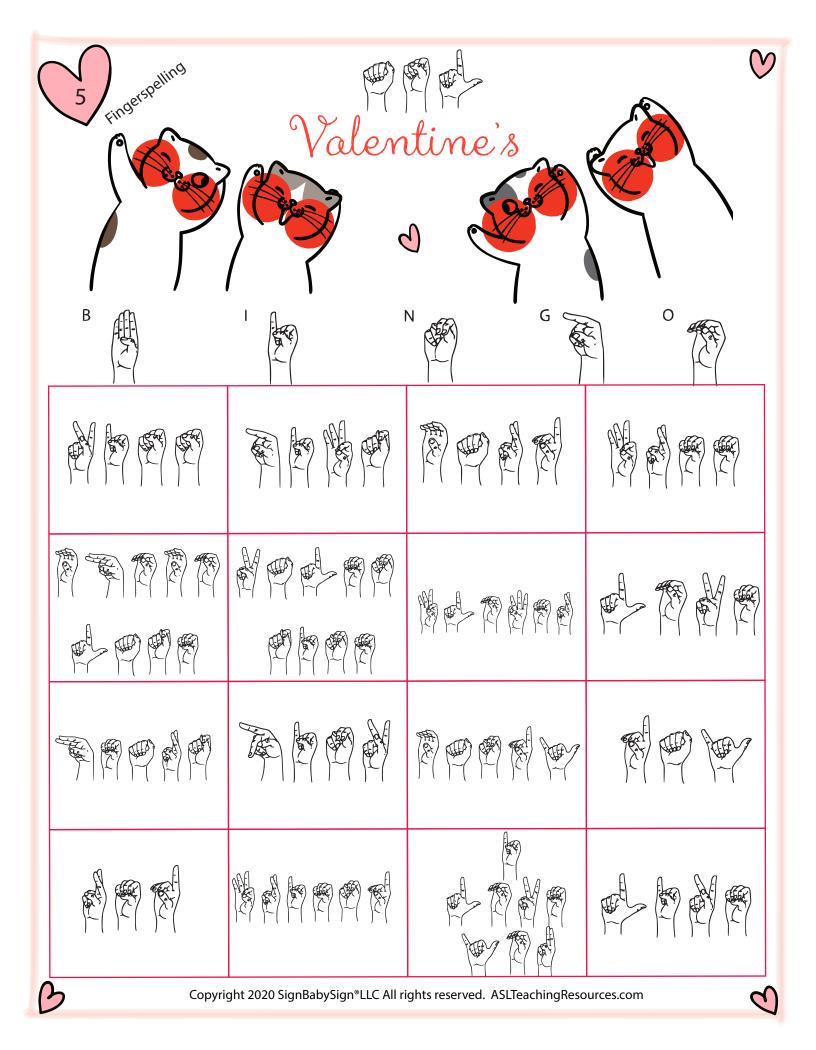

## FINGERSPELLING

Fingerspelling- Say, sign, or fingerspelling the words.

#### **Collect the entire Valentine Bingo Series English**- Fingerspell or sign the words. Series- color coded **Pictures**- Best for younger kids. Sign the words. 12 different cards **Fingerspelling**- Say, sign, or fingerspelling the words. Numbered 1-12 Sign- Say, sign, fingerspell, or hold up objects of the words. alentine View videos with QR code. Assembly: What You'll Need: - Print bingo cards on cardstock - Bingo Cards (The 12 cards are numbered on top left) - Candy Heart Token Sheets - Cut out the candy heart tokens - Scissors - Optional: laminate to prolong - Storage for Bingo pieces card life

**Directions:** Provide each student with a bingo card and tokens. Call out a word, sign, or fingerspell from the calling card. Students that have the matching word can cover the square with a token. Once a student has four squares in a row covered (horizontally, vertically or diagonally) they may call out "BINGO". The first student to reach Bingo wins. Continue to play for second and third place or start over. NOTE: Each set in the series has 12 cards. Each card number matches across the series so you can mix up the series for a variety of fun.