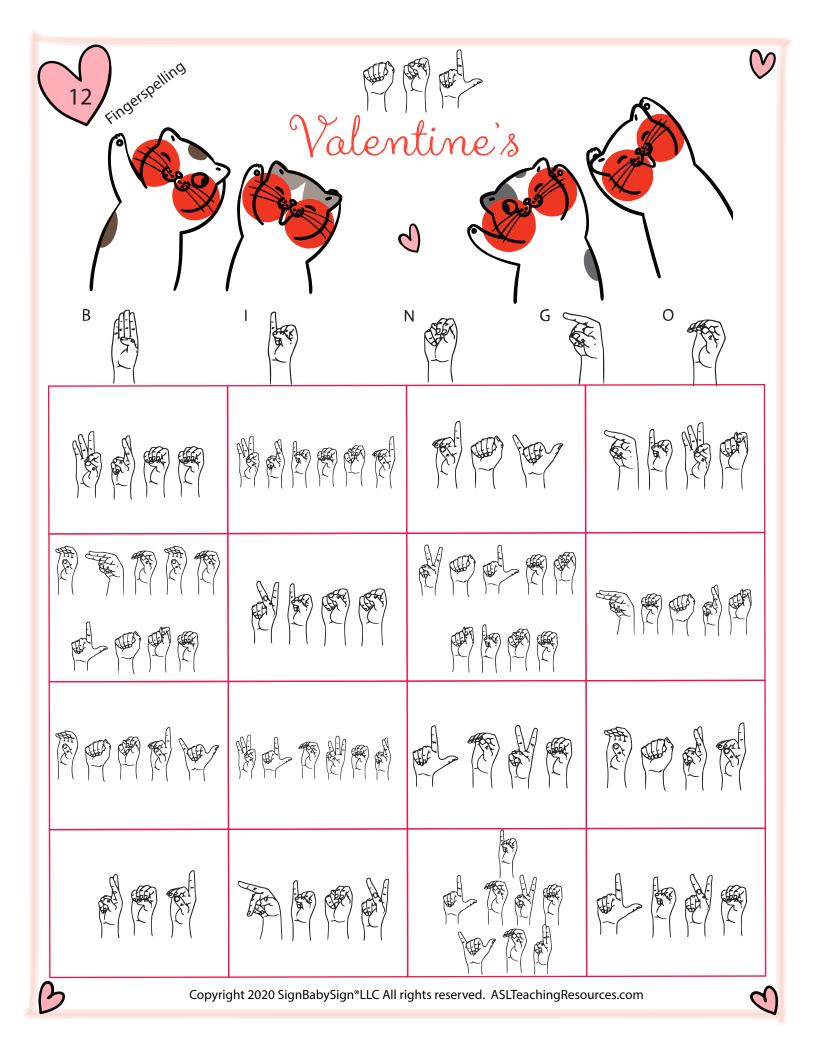

## FINGERSPELLING

Fingerspelling- Say, sign, or fingerspelling the words.

#### **Collect the entire Valentine Bingo Series English**- Fingerspell or sign the words. Series- color coded **Pictures**- Best for younger kids. Sign the words. 12 different cards **Fingerspelling**- Say, sign, or fingerspelling the words. Numbered 1-12 Sign- Say, sign, fingerspell, or hold up objects of the words. alentine View videos with QR code. Assembly: What You'll Need: - Print bingo cards on cardstock - Bingo Cards (The 12 cards are numbered on top left) - Candy Heart Token Sheets - Cut out the candy heart tokens - Scissors - Optional: laminate to prolong - Storage for Bingo pieces card life

**Directions:** Provide each student with a bingo card and tokens. Call out a word, sign, or fingerspell from the calling card. Students that have the matching word can cover the square with a token. Once a student has four squares in a row covered (horizontally, vertically or diagonally) they may call out "BINGO". The first student to reach Bingo wins. Continue to play for second and third place or start over. NOTE: Each set in the series has 12 cards. Each card number matches across the series so you can mix up the series for a variety of fun.