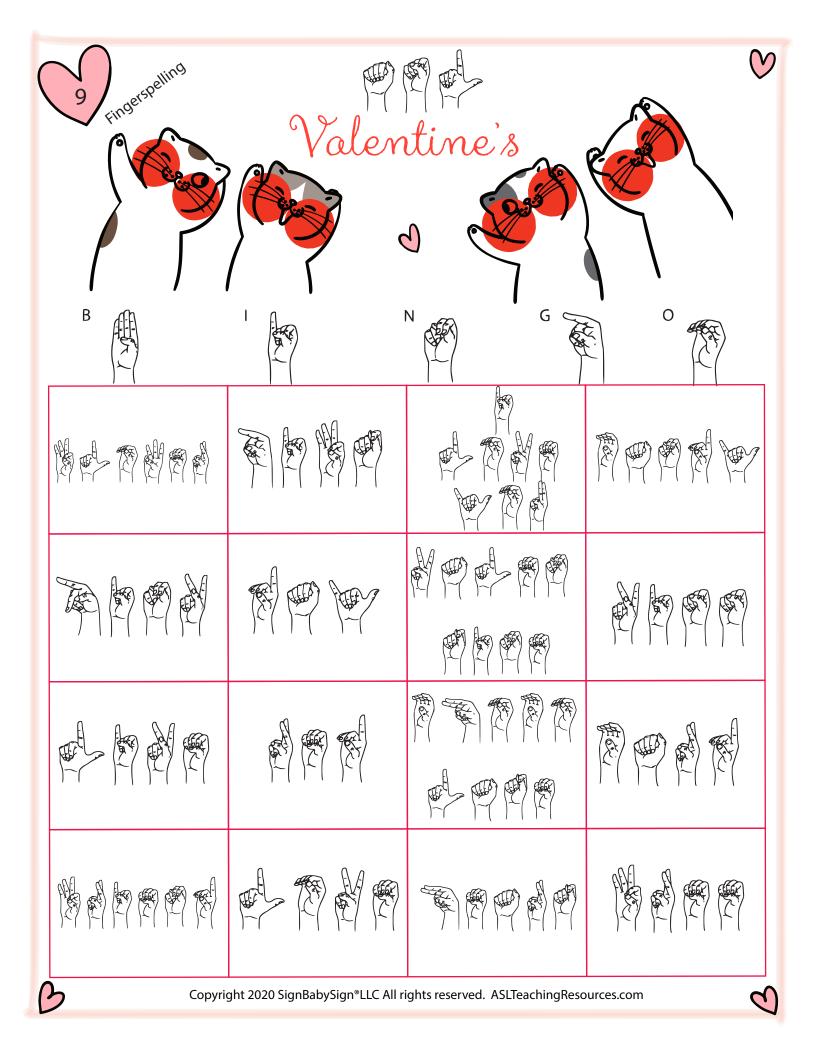

## FINGERSPELLING

Fingerspelling- Say, sign, or fingerspelling the words.

#### **Collect the entire Valentine Bingo Series English**- Fingerspell or sign the words. Series- color coded **Pictures**- Best for younger kids. Sign the words. 12 different cards **Fingerspelling**- Say, sign, or fingerspelling the words. Numbered 1-12 Sign- Say, sign, fingerspell, or hold up objects of the words. alentine View videos with QR code. Assembly: What You'll Need: - Print bingo cards on cardstock - Bingo Cards (The 12 cards are numbered on top left) - Candy Heart Token Sheets - Cut out the candy heart tokens - Scissors - Optional: laminate to prolong - Storage for Bingo pieces card life

**Directions:** Provide each student with a bingo card and tokens. Call out a word, sign, or fingerspell from the calling card. Students that have the matching word can cover the square with a token. Once a student has four squares in a row covered (horizontally, vertically or diagonally) they may call out "BINGO". The first student to reach Bingo wins. Continue to play for second and third place or start over. NOTE: Each set in the series has 12 cards. Each card number matches across the series so you can mix up the series for a variety of fun.