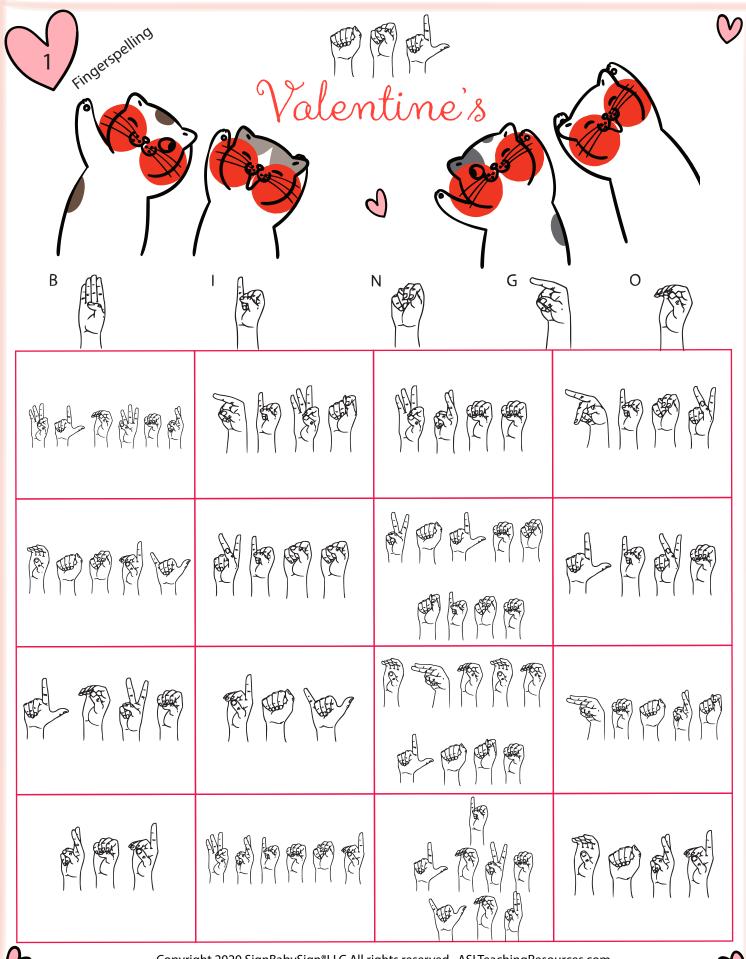

## FINGERSPELLING

Fingerspelling- Say, sign, or fingerspelling the words.

#### **Collect the entire Valentine Bingo Series English**- Fingerspell or sign the words. Series- color coded **Pictures**- Best for younger kids. Sign the words. 12 different cards **Fingerspelling**- Say, sign, or fingerspelling the words. Numbered 1-12 Sign- Say, sign, fingerspell, or hold up objects of the words. alentine View videos with QR code. Assembly: What You'll Need: - Print bingo cards on cardstock - Bingo Cards (The 12 cards are numbered on top left) - Candy Heart Token Sheets - Cut out the candy heart tokens - Scissors - Optional: laminate to prolong - Storage for Bingo pieces card life

**Directions:** Provide each student with a bingo card and tokens. Call out a word, sign, or fingerspell from the calling card. Students that have the matching word can cover the square with a token. Once a student has four squares in a row covered (horizontally, vertically or diagonally) they may call out "BINGO". The first student to reach Bingo wins. Continue to play for second and third place or start over. NOTE: Each set in the series has 12 cards. Each card number matches across the series so you can mix up the series for a variety of fun.