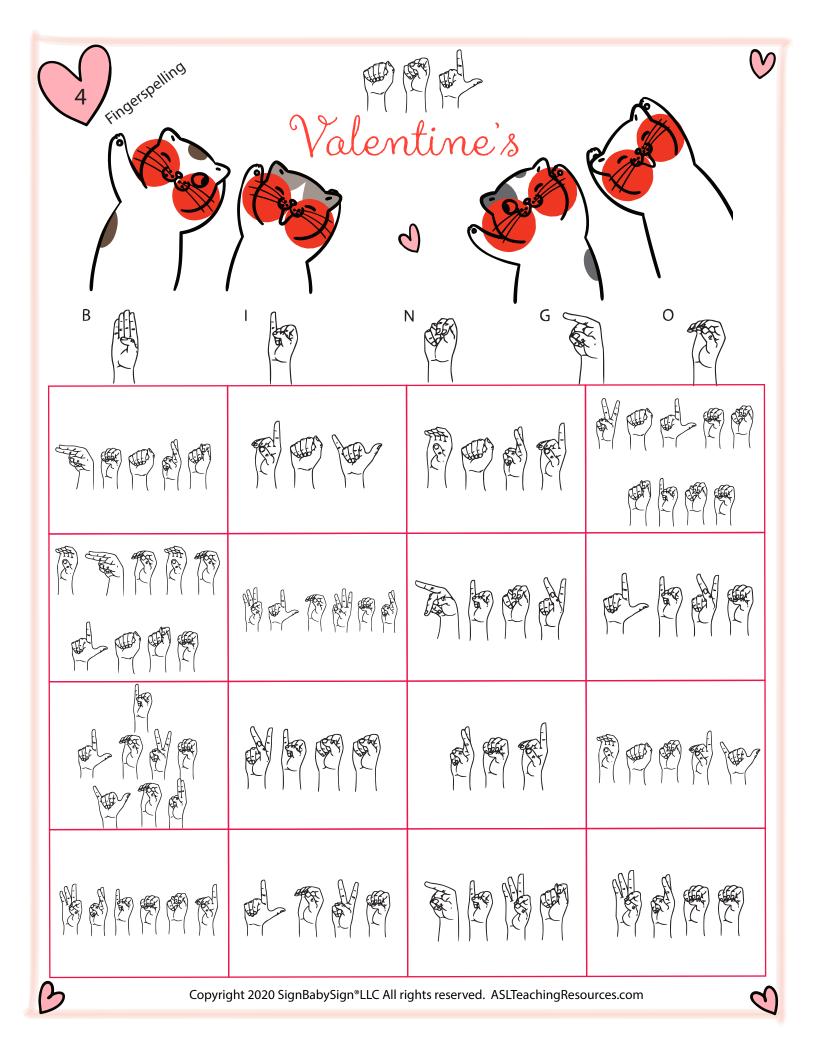

## FINGERSPELLING

Fingerspelling- Say, sign, or fingerspelling the words.

#### **Collect the entire Valentine Bingo Series English**- Fingerspell or sign the words. Series- color coded **Pictures**- Best for younger kids. Sign the words. 12 different cards **Fingerspelling**- Say, sign, or fingerspelling the words. Numbered 1-12 Sign- Say, sign, fingerspell, or hold up objects of the words. alentine View videos with QR code. Assembly: What You'll Need: - Print bingo cards on cardstock - Bingo Cards (The 12 cards are numbered on top left) - Candy Heart Token Sheets - Cut out the candy heart tokens - Scissors - Optional: laminate to prolong - Storage for Bingo pieces card life

**Directions:** Provide each student with a bingo card and tokens. Call out a word, sign, or fingerspell from the calling card. Students that have the matching word can cover the square with a token. Once a student has four squares in a row covered (horizontally, vertically or diagonally) they may call out "BINGO". The first student to reach Bingo wins. Continue to play for second and third place or start over. NOTE: Each set in the series has 12 cards. Each card number matches across the series so you can mix up the series for a variety of fun.