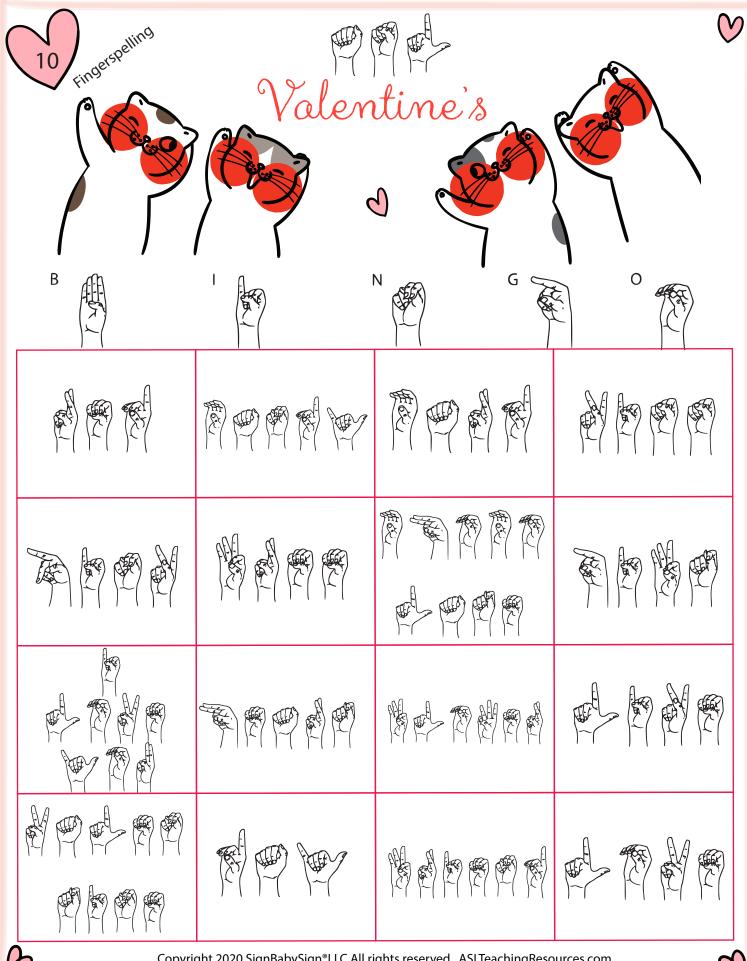

## FINGERSPELLING

Fingerspelling- Say, sign, or fingerspelling the words.

#### **Collect the entire Valentine Bingo Series English**- Fingerspell or sign the words. Series- color coded **Pictures**- Best for younger kids. Sign the words. 12 different cards **Fingerspelling**- Say, sign, or fingerspelling the words. Numbered 1-12 Sign- Say, sign, fingerspell, or hold up objects of the words. alentine View videos with QR code. Assembly: What You'll Need: - Print bingo cards on cardstock - Bingo Cards (The 12 cards are numbered on top left) - Candy Heart Token Sheets - Cut out the candy heart tokens - Scissors - Optional: laminate to prolong - Storage for Bingo pieces card life

**Directions:** Provide each student with a bingo card and tokens. Call out a word, sign, or fingerspell from the calling card. Students that have the matching word can cover the square with a token. Once a student has four squares in a row covered (horizontally, vertically or diagonally) they may call out "BINGO". The first student to reach Bingo wins. Continue to play for second and third place or start over. NOTE: Each set in the series has 12 cards. Each card number matches across the series so you can mix up the series for a variety of fun.