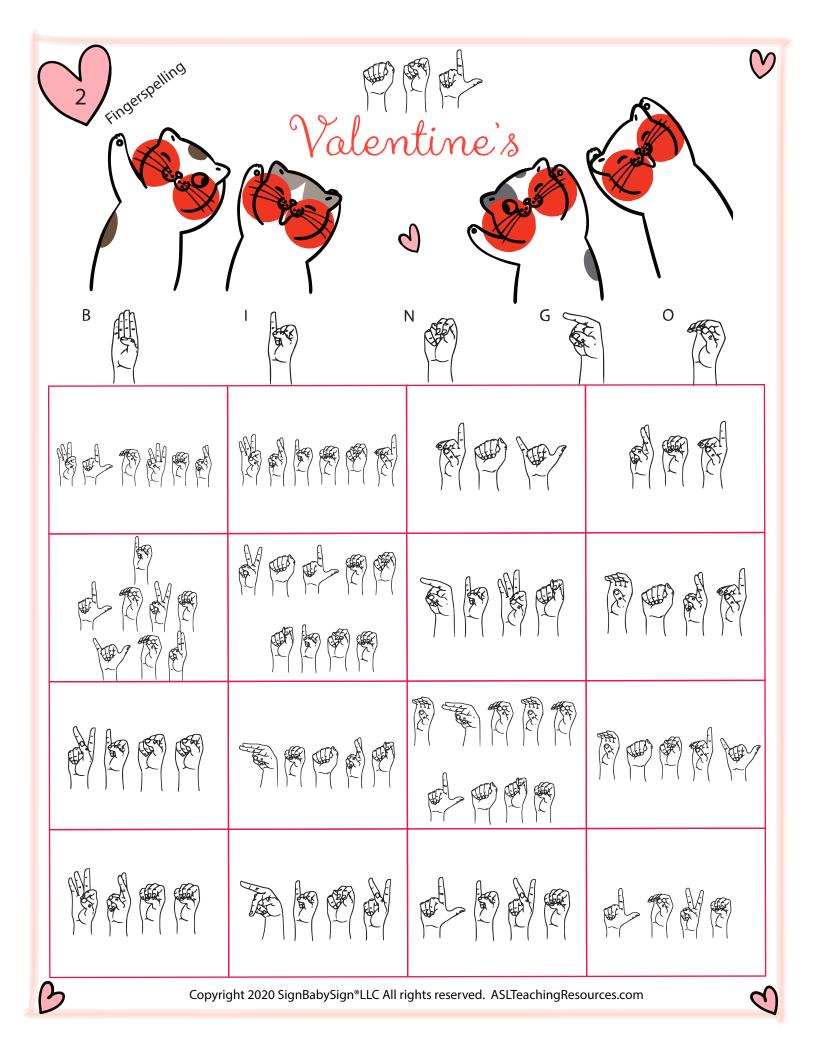

## FINGERSPELLING

Fingerspelling- Say, sign, or fingerspelling the words.

#### **Collect the entire Valentine Bingo Series English**- Fingerspell or sign the words. Series- color coded **Pictures**- Best for younger kids. Sign the words. 12 different cards **Fingerspelling**- Say, sign, or fingerspelling the words. Numbered 1-12 Sign- Say, sign, fingerspell, or hold up objects of the words. alentine View videos with QR code. Assembly: What You'll Need: - Print bingo cards on cardstock - Bingo Cards (The 12 cards are numbered on top left) - Candy Heart Token Sheets - Cut out the candy heart tokens - Scissors - Optional: laminate to prolong - Storage for Bingo pieces card life

**Directions:** Provide each student with a bingo card and tokens. Call out a word, sign, or fingerspell from the calling card. Students that have the matching word can cover the square with a token. Once a student has four squares in a row covered (horizontally, vertically or diagonally) they may call out "BINGO". The first student to reach Bingo wins. Continue to play for second and third place or start over. NOTE: Each set in the series has 12 cards. Each card number matches across the series so you can mix up the series for a variety of fun.