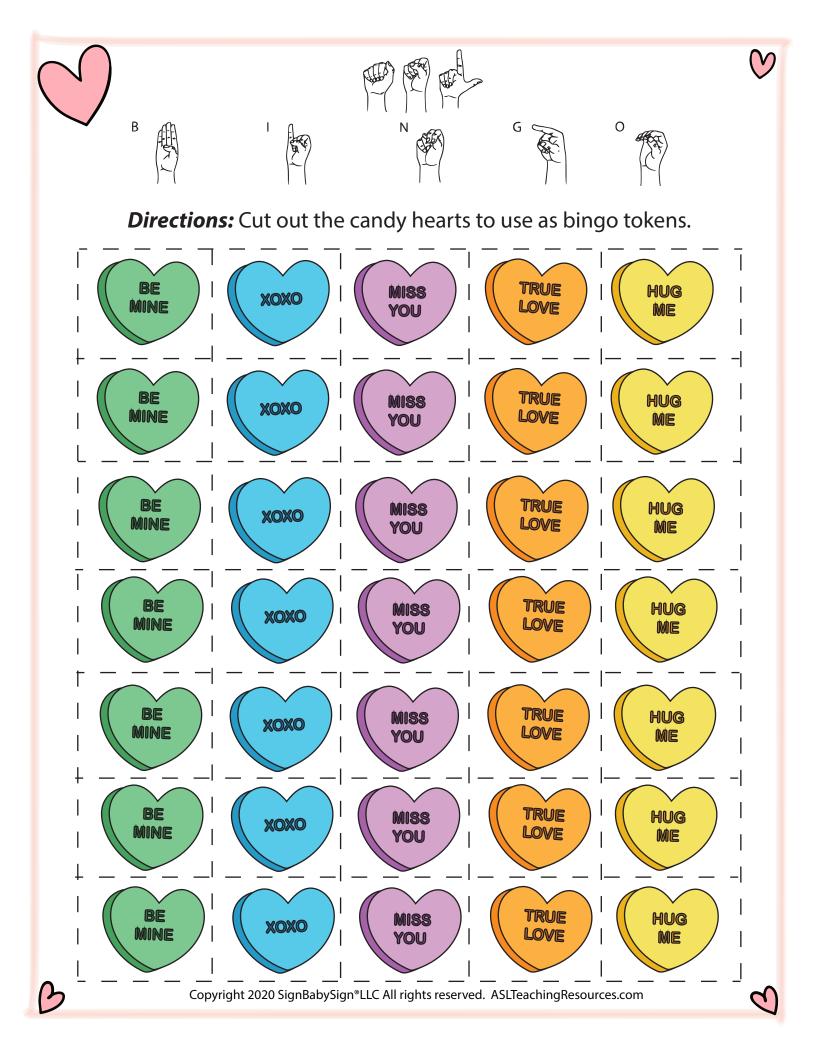

#### **Collect the entire Valentine Bingo Series English**- Fingerspell or sign the words. Series- color coded **Pictures**- Best for younger kids. Sign the words. 12 different cards **Fingerspelling**- Say, sign, or fingerspelling the words. Numbered 1-12 Sign- Say, sign, fingerspell, or hold up objects of the words. alentine View videos with QR code. Assembly: What You'll Need: - Print bingo cards on cardstock - Bingo Cards (The 12 cards are numbered on top left) - Candy Heart Token Sheets - Cut out the candy heart tokens - Scissors - Optional: laminate to prolong - Storage for Bingo pieces card life

**Directions:** Provide each student with a bingo card and tokens. Call out a word, sign, or fingerspell from the calling card. Students that have the matching word can cover the square with a token. Once a student has four squares in a row covered (horizontally, vertically or diagonally) they may call out "BINGO". The first student to reach Bingo wins. Continue to play for second and third place or start over. NOTE: Each set in the series has 12 cards. Each card number matches across the series so you can mix up the series for a variety of fun.

*Fun Tips:* Play Bingo with different winning patterns pictured below. Play with real candy hearts that the students can eat after they BINGO. Mix and use cards from the four different sets (English, pictures, fingerspelling, signs).