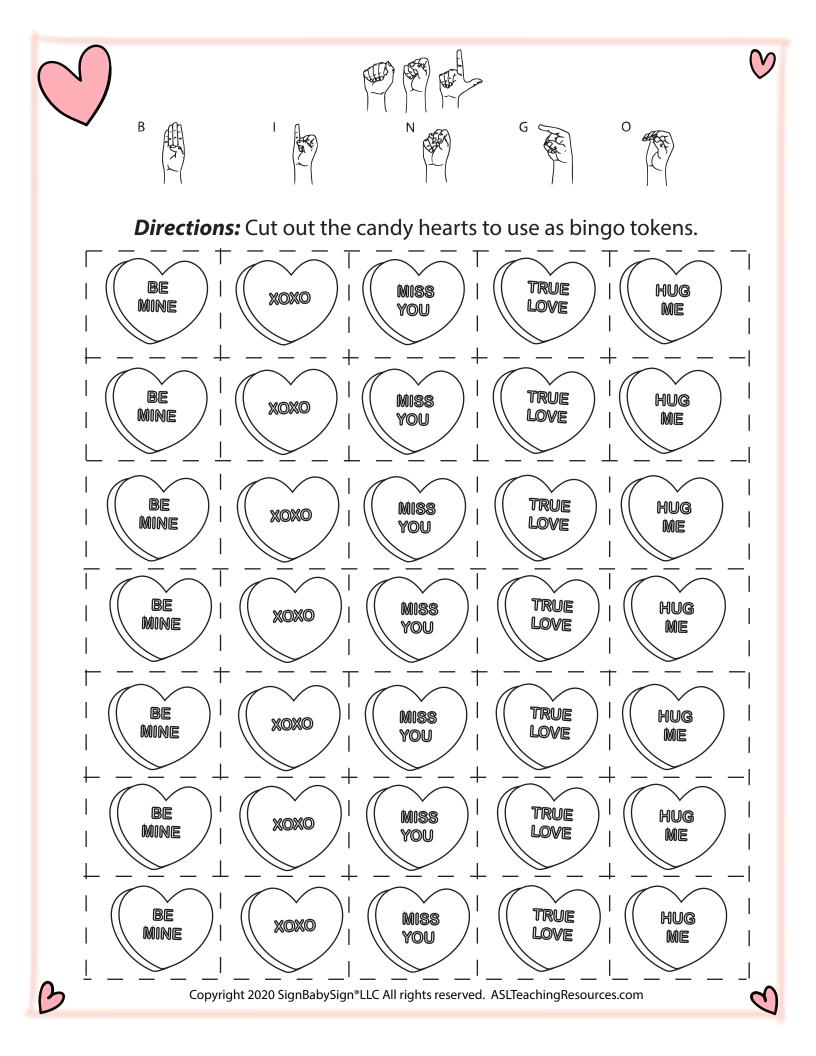

#### **Collect the entire Valentine Bingo Series English**- Fingerspell or sign the words. Series- color coded **Pictures**- Best for younger kids. Sign the words. 12 different cards **Fingerspelling**- Say, sign, or fingerspelling the words. Numbered 1-12 Sign- Say, sign, fingerspell, or hold up objects of the words. alentine View videos with QR code. Assembly: What You'll Need: - Print bingo cards on cardstock - Bingo Cards (The 12 cards are numbered on top left) - Candy Heart Token Sheets - Cut out the candy heart tokens - Scissors - Optional: laminate to prolong - Storage for Bingo pieces card life

**Directions:** Provide each student with a bingo card and tokens. Call out a word, sign, or fingerspell from the calling card. Students that have the matching word can cover the square with a token. Once a student has four squares in a row covered (horizontally, vertically or diagonally) they may call out "BINGO". The first student to reach Bingo wins. Continue to play for second and third place or start over. NOTE: Each set in the series has 12 cards. Each card number matches across the series so you can mix up the series for a variety of fun.

*Fun Tips:* Play Bingo with different winning patterns pictured below. Play with real candy hearts that the students can eat after they BINGO. Mix and use cards from the four different sets (English, pictures, fingerspelling, signs).