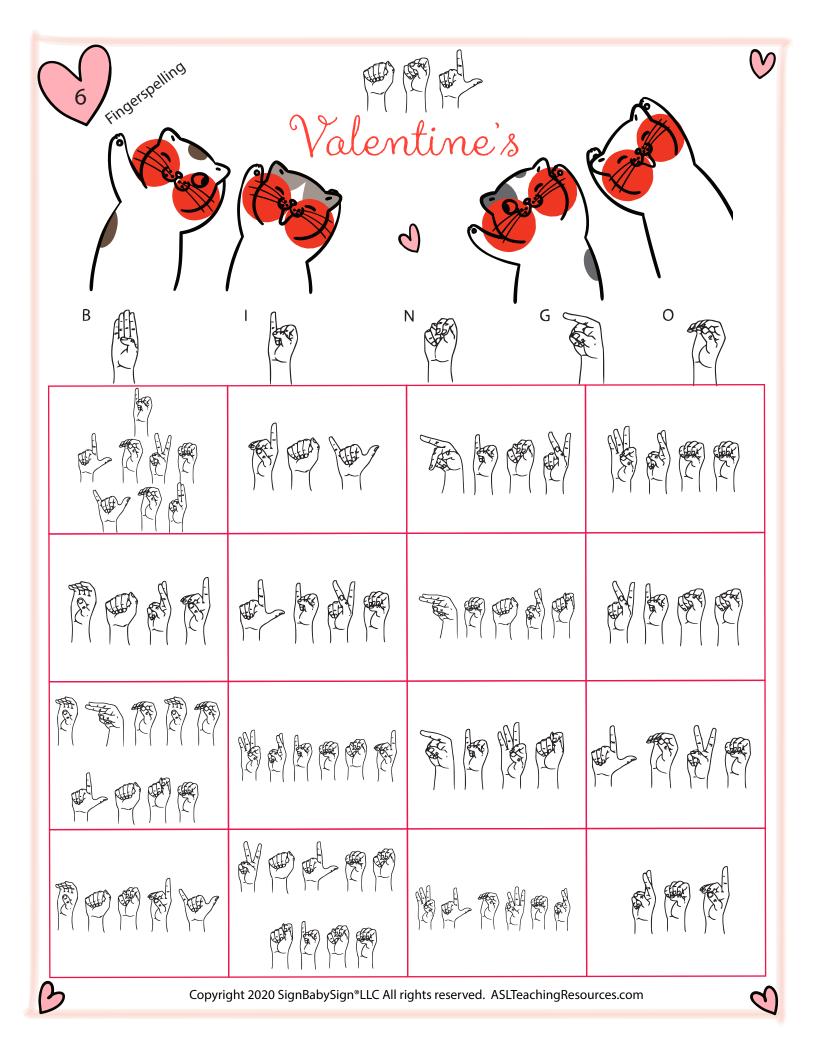

## FINGERSPELLING

Fingerspelling- Say, sign, or fingerspelling the words.

#### **Collect the entire Valentine Bingo Series English**- Fingerspell or sign the words. Series- color coded **Pictures**- Best for younger kids. Sign the words. 12 different cards **Fingerspelling**- Say, sign, or fingerspelling the words. Numbered 1-12 Sign- Say, sign, fingerspell, or hold up objects of the words. alentine View videos with QR code. Assembly: What You'll Need: - Print bingo cards on cardstock - Bingo Cards (The 12 cards are numbered on top left) - Candy Heart Token Sheets - Cut out the candy heart tokens - Scissors - Optional: laminate to prolong - Storage for Bingo pieces card life

**Directions:** Provide each student with a bingo card and tokens. Call out a word, sign, or fingerspell from the calling card. Students that have the matching word can cover the square with a token. Once a student has four squares in a row covered (horizontally, vertically or diagonally) they may call out "BINGO". The first student to reach Bingo wins. Continue to play for second and third place or start over. NOTE: Each set in the series has 12 cards. Each card number matches across the series so you can mix up the series for a variety of fun.