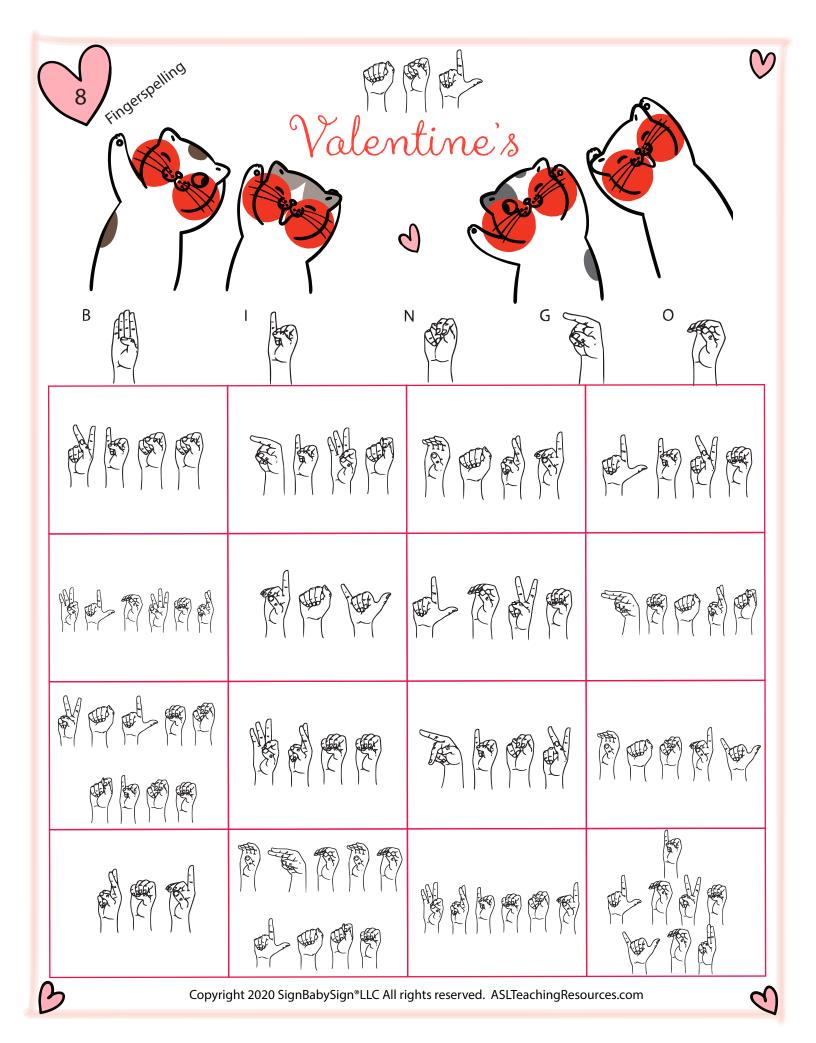

## FINGERSPELLING

Fingerspelling- Say, sign, or fingerspelling the words.

#### **Collect the entire Valentine Bingo Series English**- Fingerspell or sign the words. Series- color coded **Pictures**- Best for younger kids. Sign the words. 12 different cards **Fingerspelling**- Say, sign, or fingerspelling the words. Numbered 1-12 Sign- Say, sign, fingerspell, or hold up objects of the words. alentine View videos with QR code. Assembly: What You'll Need: - Print bingo cards on cardstock - Bingo Cards (The 12 cards are numbered on top left) - Candy Heart Token Sheets - Cut out the candy heart tokens - Scissors - Optional: laminate to prolong - Storage for Bingo pieces card life

**Directions:** Provide each student with a bingo card and tokens. Call out a word, sign, or fingerspell from the calling card. Students that have the matching word can cover the square with a token. Once a student has four squares in a row covered (horizontally, vertically or diagonally) they may call out "BINGO". The first student to reach Bingo wins. Continue to play for second and third place or start over. NOTE: Each set in the series has 12 cards. Each card number matches across the series so you can mix up the series for a variety of fun.