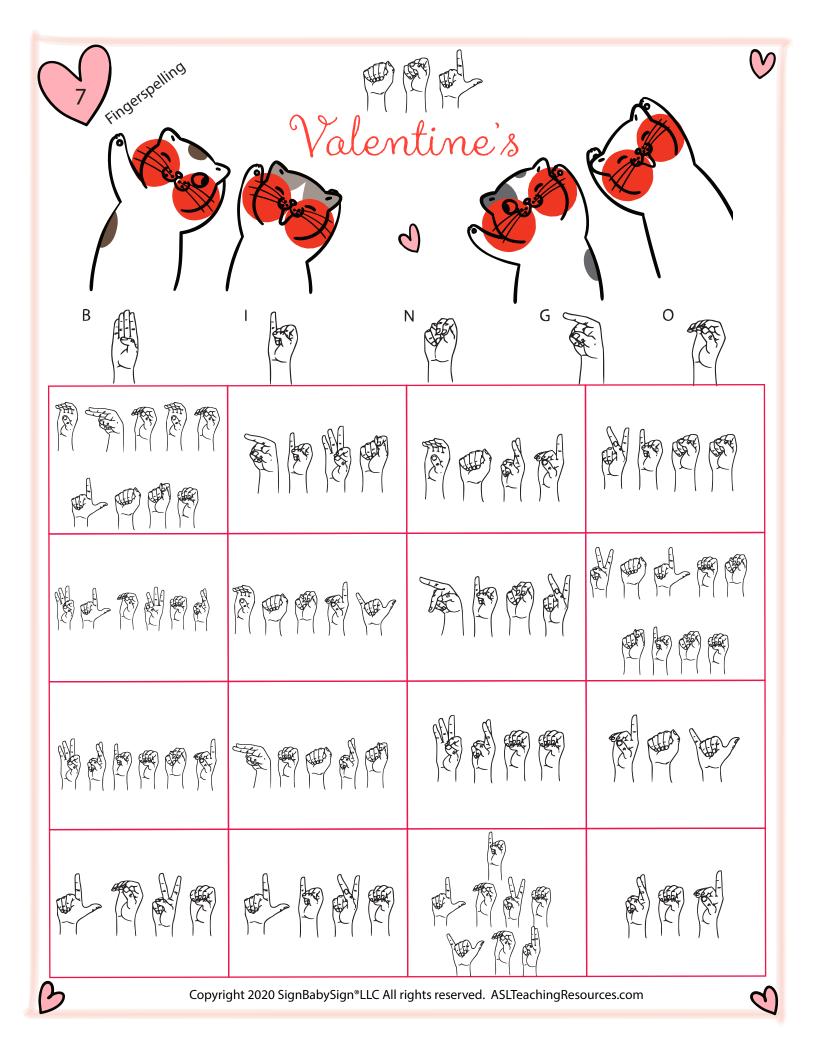

## FINGERSPELLING

Fingerspelling- Say, sign, or fingerspelling the words.

#### **Collect the entire Valentine Bingo Series English**- Fingerspell or sign the words. Series- color coded **Pictures**- Best for younger kids. Sign the words. 12 different cards **Fingerspelling**- Say, sign, or fingerspelling the words. Numbered 1-12 Sign- Say, sign, fingerspell, or hold up objects of the words. alentine View videos with QR code. Assembly: What You'll Need: - Print bingo cards on cardstock - Bingo Cards (The 12 cards are numbered on top left) - Candy Heart Token Sheets - Cut out the candy heart tokens - Scissors - Optional: laminate to prolong - Storage for Bingo pieces card life

**Directions:** Provide each student with a bingo card and tokens. Call out a word, sign, or fingerspell from the calling card. Students that have the matching word can cover the square with a token. Once a student has four squares in a row covered (horizontally, vertically or diagonally) they may call out "BINGO". The first student to reach Bingo wins. Continue to play for second and third place or start over. NOTE: Each set in the series has 12 cards. Each card number matches across the series so you can mix up the series for a variety of fun.