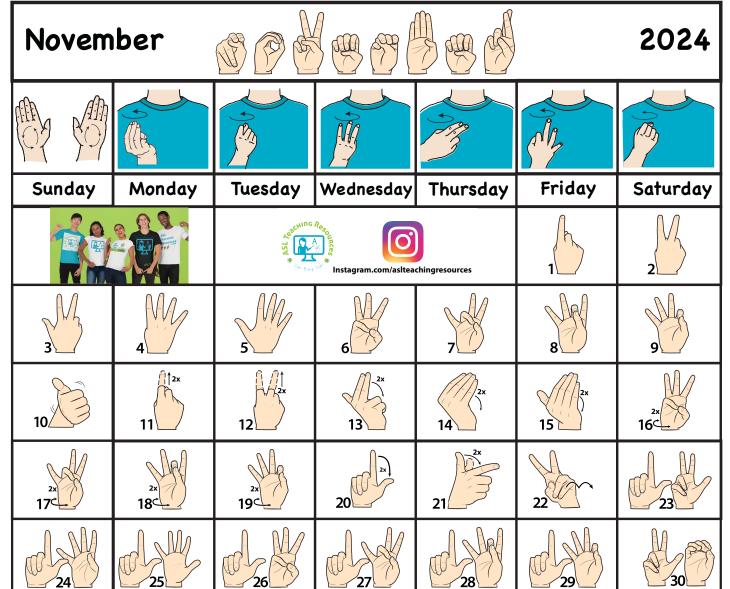

ASLTeachingResources.com

| ASL Teac | hing  | Re       | sources |
|----------|-------|----------|---------|
| Click -  | Print | <b>-</b> | Teach   |

| Novem  | ber      |                                            |                      |                |          | 2024     |
|--------|----------|--------------------------------------------|----------------------|----------------|----------|----------|
|        |          |                                            |                      |                |          |          |
| Sunday | Monday   | Tuesday                                    | Wednesday            | Thursday       | Friday   | Saturday |
|        |          | 12.1 × × × × × × × × × × × × × × × × × × × | Instagram.com/asltea | chingresources | 1        | 2        |
| 3      | 4        | 5                                          | 6                    | 7              | 8        | 9        |
| 10     | 11 2x    | 12 2x                                      | 13                   | 2x             | 2x<br>15 | 2x 16c   |
| 17c-   | 2x<br>18 | 22x<br>19                                  | 20 2x                | 21             | 22       | 23       |
| 24     | 25       | 26                                         | 27                   | 28             | 29       | 30       |

ASLTeachingResources.com

| ASL Teaching Resources  Click - Print - Teach |                                    |         |                  |          |        |                 |  |  |  |
|-----------------------------------------------|------------------------------------|---------|------------------|----------|--------|-----------------|--|--|--|
| Novem                                         | ber                                |         |                  |          |        | 2024            |  |  |  |
|                                               |                                    |         |                  |          |        |                 |  |  |  |
| Sunday                                        | Monday                             | Tuesday | Wednesday        | Thursday | Friday | Saturday        |  |  |  |
|                                               | Instagram.com/asiteachingresources |         |                  |          |        | 2               |  |  |  |
| 3                                             | 4                                  | 5       | 6                | 7        | 8      | 9               |  |  |  |
| 10                                            | 11 12x                             | 12 12x  | 13 <sup>2x</sup> | 2x 14    | 15 2x  | 16 <sup>2</sup> |  |  |  |
| 17°                                           | 18C                                | 19C     | 20 2x)           | 21       | 22     | 23              |  |  |  |
| 24                                            | 25                                 | 26      | 27               | 28       | 29     | 30              |  |  |  |