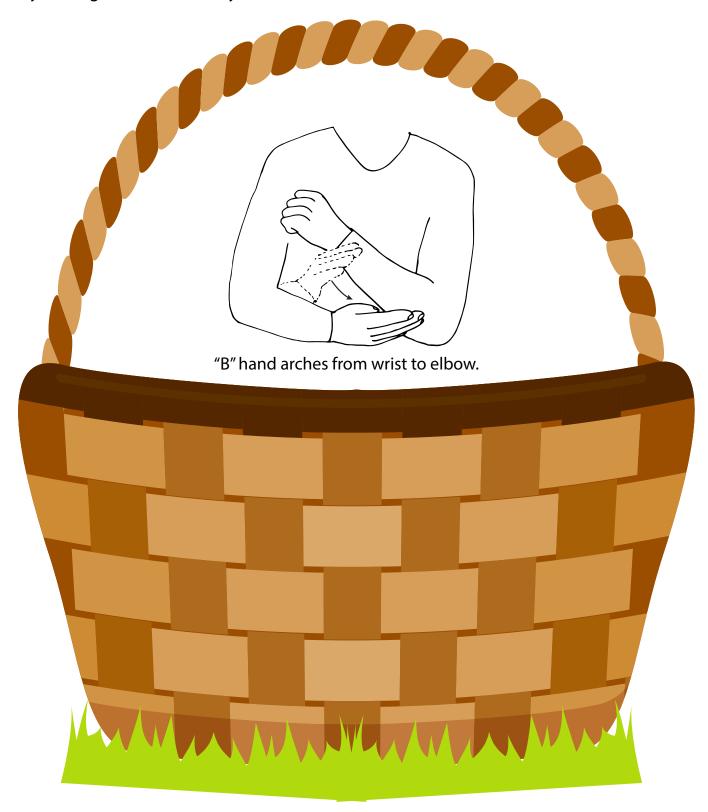

Basket

Name Date

Color, cut out and attach to a paper bag. Use your bag to hunt for candy. "B" hand arches from wrist to elbow.