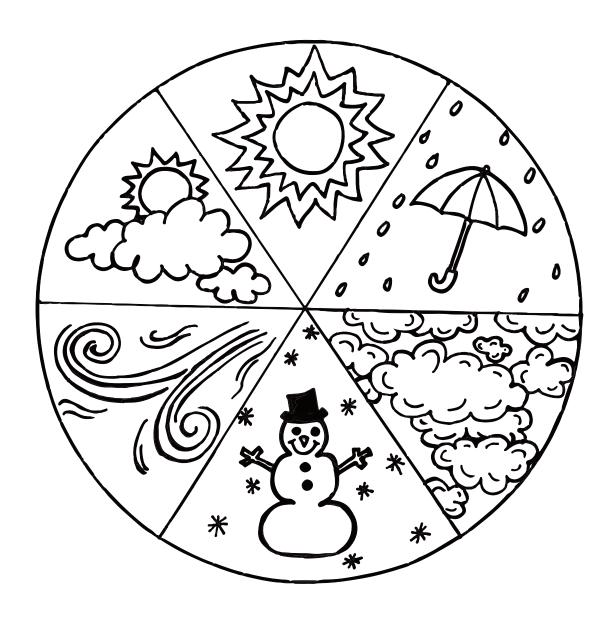

## Full Lesson Plan .99¢

1. Teacher's Guide & Video 3. Student Worksheet

2. Craft, Game, Idea

4. ASL Poster

Color, glue to cardstock paper, and attach a moveable arrow in the center to spin. Use for game below.

Make a wheel by making another circle to cover and cut out one section to see one type of weather. Pin in the middle using a brad