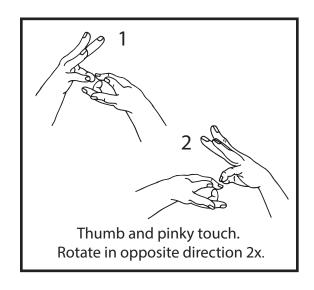

## Weather

## Full Lesson Plan .99¢

1. Teacher's Guide & Video 3. Student Worksheet

2. Craft, Game, Idea

4. ASL Poster

Color, glue to cardstock paper, and attach a moveable arrow in the center to spin. Use for game below.