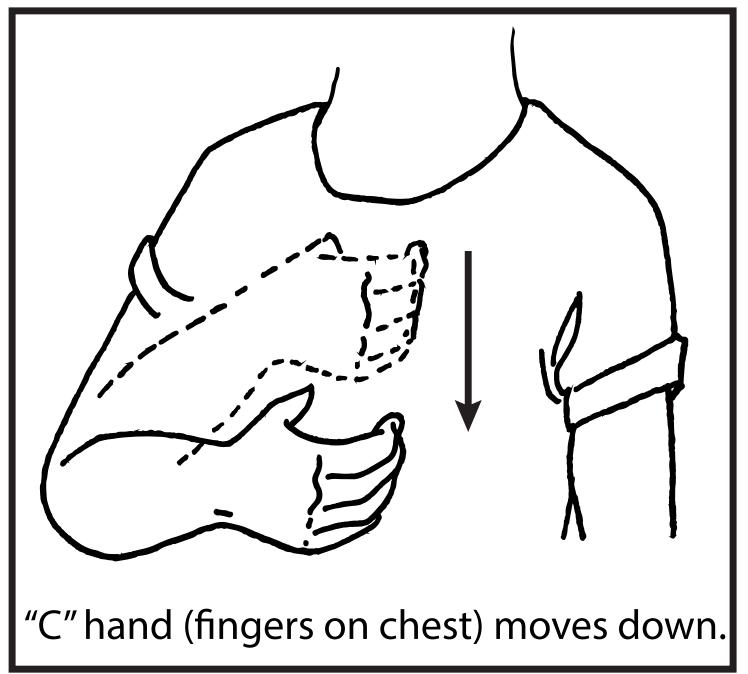

Level: Pre-K, K, 1

Category: Food Activity Book

**Topics:** Food

Materials: coloring utensils, ingredients for edible

playdough

Color the garden and count the hungry worms as you circle them.

Craft: Have the children make edible playdoh.

Game: Hot potato.

Idea: Start vegetable plants from seed.

# "C" hand (fingers on chest) moves down.

#### Example



Click image for video.



www.SignBabySign.org®



Name Date

Color the garden and count the hungry worms as you circle them.





Color the garden and count the hungry worms as you circle them.

Craft: Have the children make edible playdoh.

Game: Hot potato.

Idea: Start vegetable plants from seed.





### Other ASL products: (American Sign Language)

- ✓ Free "Word of the Week"
- ✓ Free Activity sheets
- ✓ Teacher ASL Lesson Plans
- ✓ Free online Dictionary
- ✓ Free Hospital resources
- ✓ Flash Cards-printable
- ✓ Dice Games-printable
- ✓ ASL Book Series
- ✓ Memberships

- ✓ Bookmarks: ABC, 1-10
- ✓ Embroidered Hand Towels
- ✓ Family Car Decals
- ✓ "I Love You" Iron-on Patches
- ✓ Printable: T-shirts, Crafts, Cards
- ✓ Everything is ASL!

#### Subscribe @

- www.YouTube.com/SignBabySign
- www.Twitter.com/SignBabySign2me
- www.Pintere