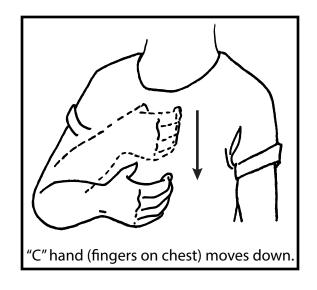

Level: Pre-K, K, 1

Category: Food Activity Book

**Topics:** Food

Materials: coloring utensils, ingredients for edible

playdough

Color the garden and count the hungry worms as you circle them.

Craft: Have the children make edible playdoh.

Game: Hot potato.

Idea: Start vegetable plants from seed.

# "C" hand (fingers on chest) moves down.

#### Example



Click image for video.



www.SignBabySign.org®



Name Date

Color the garden and count the hungry worms as you circle them.





Color the garden and count the hungry worms as you circle them.

Craft: Have the children make edible playdoh.

Game: Hot potato.

Idea: Start vegetable plants from seed.





### Other ASL products: (American Sign Language)

- ✓ Free "Word of the Week"
- ✓ Free Activity sheets
- ✓ Teacher ASL Lesson Plans
- ✓ Free online Dictionary
- ✓ Free Hospital resources
- ✓ Flash Cards-printable
- ✓ Dice Games-printable
- ✓ ASL Book Series
- ✓ Memberships

- ✓ Bookmarks: ABC, 1-10
- ✓ Embroidered Hand Towels
- ✓ Family Car Decals
- ✓ "I Love You" Iron-on Patches
- ✓ Printable: T-shirts, Crafts, Cards
- ✓ Everything is ASL!

#### Subscribe @

- www.YouTube.com/SignBabySign
- www.Twitter.com/SignBabySign2me
- www.Pinterest.com/SignBabySign
- www.Vimeo.com/SignBabySign
- www.FaceBook/SignBabySign
- iTunes Podcast: ASL Word of the Day



#### A note from the author:

I love sign language! I believe in the many benefits it has to offer. You must too since you bought this b