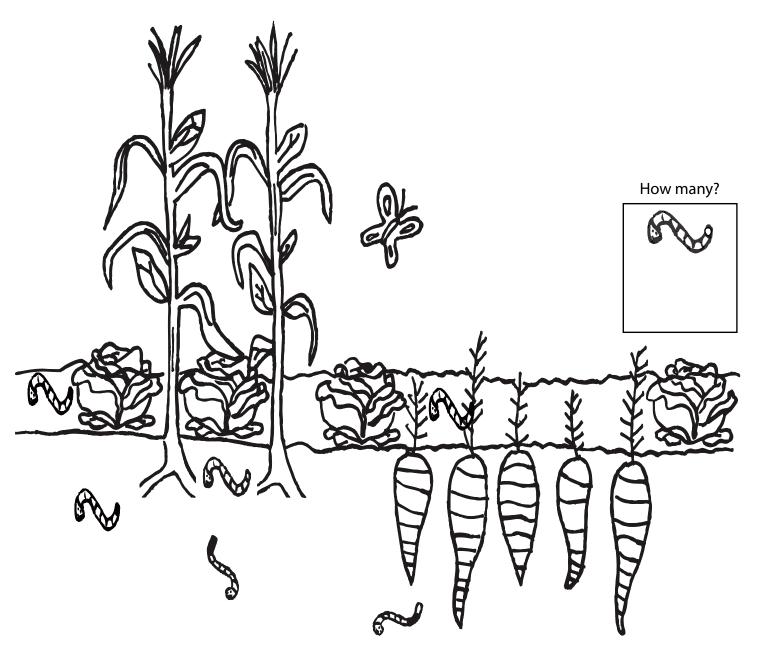

Level: Pre-K, K, 1

Category: Food Activity Book

**Topics:** Food

Materials: coloring utensils, ingredients for edible

playdough

Color the garden and count the hungry worms as you circle them.

Craft: Have the children make edible playdoh.

#### Example

Click image for video.

www.SignBabySign.org®

Name Date

Color the garden and count the hungry worms as you circle them.

Color the garden and count the hungry worms as you circle them.

Craft: Have the children make edible playdoh.