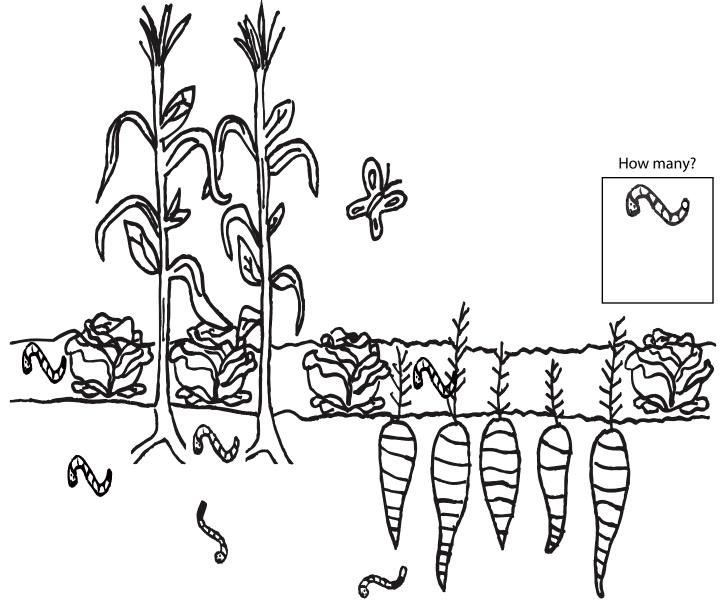

Level: Pre-K, K, 1

Category: Food Activity Book

**Topics:** Food

Materials: coloring utensils, ingredients for edible

playdough

Color the garden and count the hungry worms as you circle them.

Craft: Have the children make edible playdoh.

#### Example

Click image for video.

www.SignBabySign.org®

Name Date

Color the garden and count the hungry worms as you circle them.

Color the garden and count the hungry worms as you circle them.

Craft: Have the children make edible playdoh.