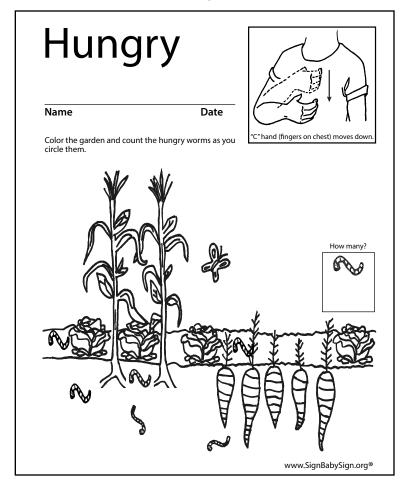

Level: Pre-K, K, 1

Category: Food Activity Book

**Topics:** Food

Materials: coloring utensils, ingredients for edible

playdough

Color the garden and count the hungry worms as you circle them.

Craft: Have the children make edible playdoh.

Game: Hot potato.

Idea: Start vegetable plants from seed.

# "C" hand (fingers on chest) moves down.

#### Example



Click image for video.



www.SignBabySign.org®



Name Date

Color the garden and count the hungry worms as you circle them.





Color the garden and count the hungry worms as you circle them.

Craft: Have the children make edible playdoh.

Game: Hot potato.

Idea: Start vegetable plants from seed.





### Other ASL products: (American Sign Language)

- ✓ Free "Word of the Week"
- ✓ Free Activity sheets
- ✓ Teacher ASL Lesson Plans
- ✓ Free online Dictionary
- ✓ Free Hospital resources
- ✓ Flash Cards-printable
- ✓ Dice Games-printable
- ✓ ASL Book Series
- ✓ Memberships

- ✓ Bookmarks: ABC, 1-10
- ✓ Embroidered Hand Towels
- ✓ Family Car Decals
- ✓ "I Love You" Iron-on Patches
- ✓ Printable: T-shirts, Crafts, Cards
- ✓ Everything is ASL!

#### Subscribe @

- www.YouTube.com/SignBabyS