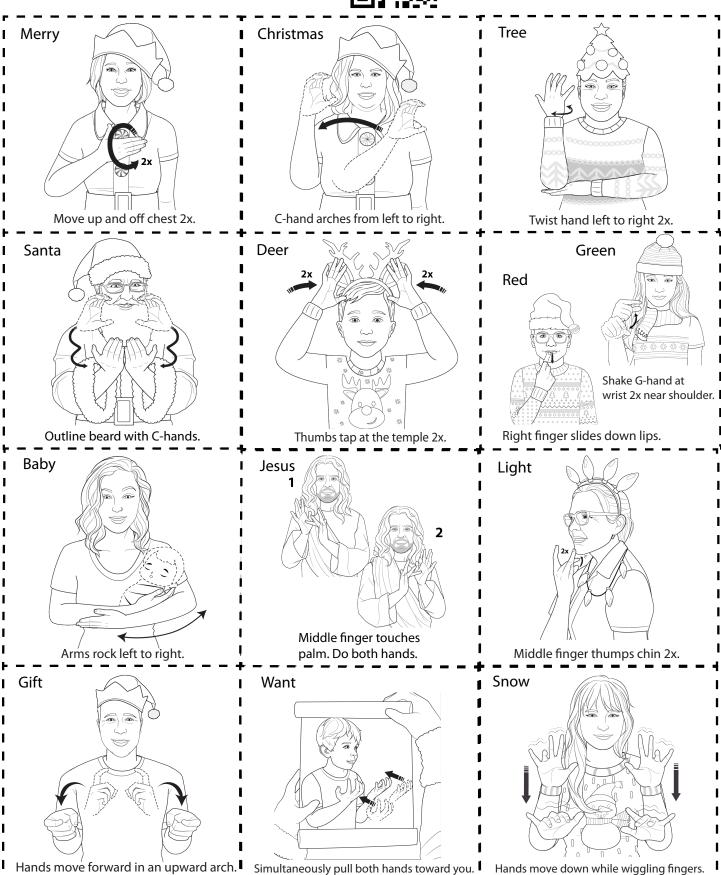

## Your Challenge?

Today you'll learn the 2 most common Christmas signs.

Use the check-off below to keep track of your goals.

| ■ Merry     | Christmas | Tree  |
|-------------|-----------|-------|
| Santa       | Deer      | Red   |
| ■ Red/Green | Baby      | Jesus |
| Light       | Gift      | Want  |