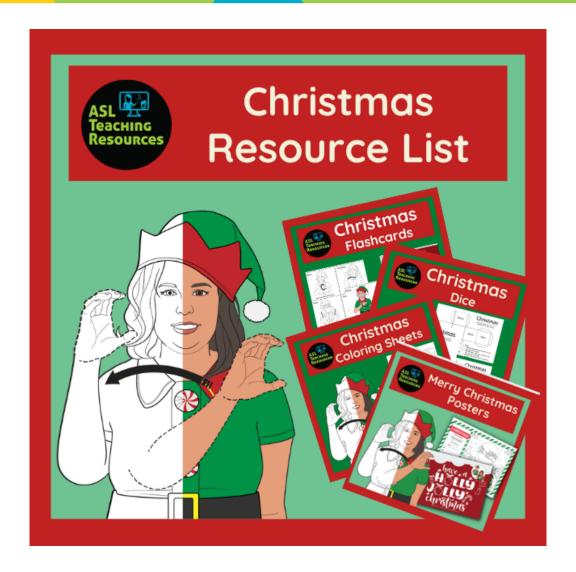

### ASL Christmas Resource List

<u>Click here</u> for your link to the resource list you purchased.

Step 1: Click on the link

Step 2: Click FILE > DOWNLOAD

Step 3: Check back often to get an updated list.