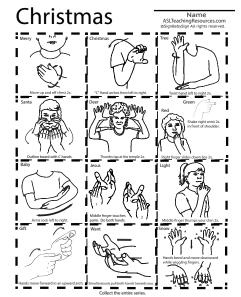

CHRISTMAS

## THIS WEEK'S SIGNS

- Merry Baby
- Christmas
   Jesus

• Light

Want

Snow

• Gift

- Tree
- Santa
- Deer
- Red
- Green